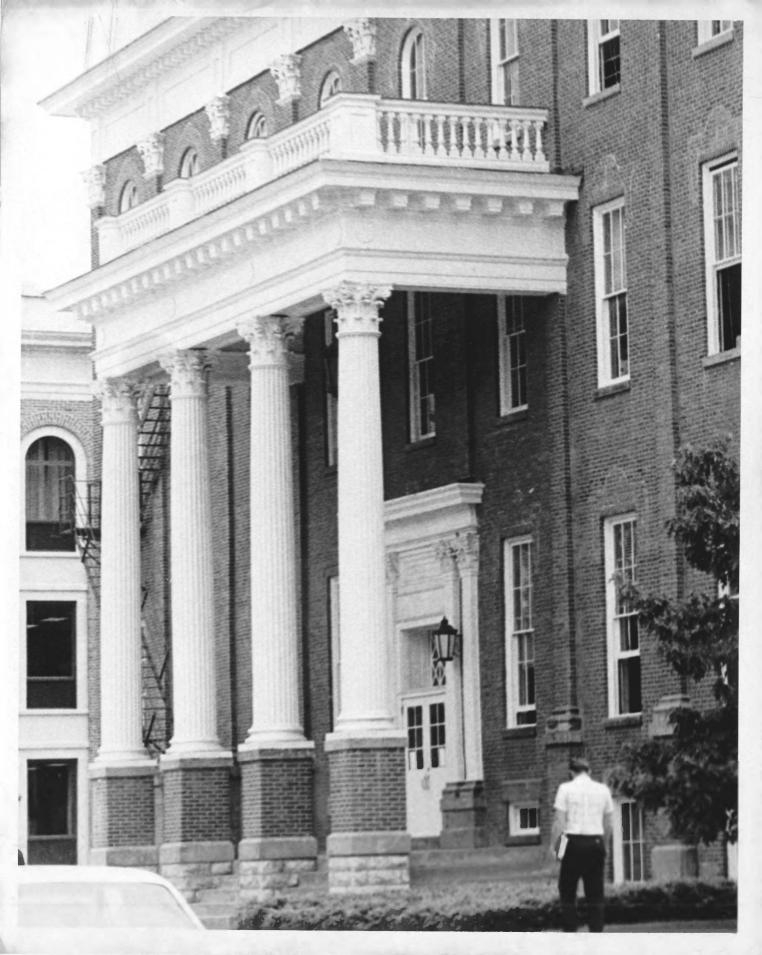

# UNITED STATES DEPARTMENT OF THE INTERIOR NATIONAL PARK SERVICE NATIONAL REGISTER OF HISTORIC PLACES

PROPERTY PHOTOGRAPH FORM

Madison
FOR NPS USE ONLY
ENTRY NUMBER DATE

|                                                           | ENTRY NUMBER     | DATE   |
|-----------------------------------------------------------|------------------|--------|
| (Type all entries - attach to or enclose with photograph) | UUN I O some     | +      |
| NAME                                                      | 1 3 973          |        |
| NAME                                                      |                  | 1,11   |
| COMMON: University Building                               |                  |        |
| AND/OR HISTORIC: Old Central University (Univer           | sity Hall)       |        |
| LOCATION                                                  |                  |        |
| STREET AND NUMBER:                                        |                  |        |
| University Dirve                                          |                  |        |
| CITY OR TOWN:                                             |                  |        |
| Richmond                                                  |                  |        |
| STATE: CODE COUNTY:                                       |                  | COD    |
| Kentucky 21                                               | Madison          | 15     |
| PHOTO REFERENCE                                           |                  |        |
| PHOTO CREDIT: Office of Public Affairs, Easter            | n Kentucky Unive | ersity |
|                                                           |                  |        |
| DATE OF PHOTO: 1973                                       | M Menedeky Unity | -      |
| DATE OF PHOTO: 1973  NEGATIVE FILED AT:                   | (8)              | 11917  |
| NEGATIVE FILED AT:                                        | (8)              | 1911   |
|                                                           | (8)              | 1911   |

Close-up view of front, looking south

NATIONA' REGISTE