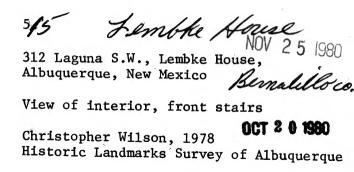

Photograph #3/5

OCT 2 0 1980

Jemble House

312 Laguna S.W., Lembke House, Albuquerque, New Mexico Bunallorm

View of rear of building from northeast Christopher Wilson, 1978 Historic Landmarks Survey of Albuquerque

OCT 2 0 1980