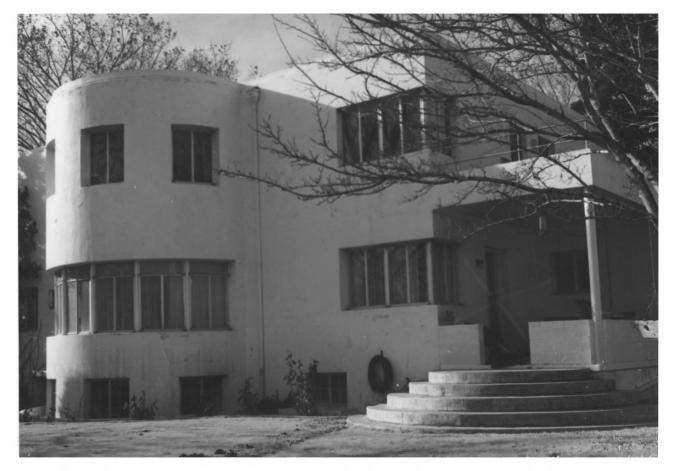

Photograph #3/5

OCT 2 0 1980

Jemble House

312 Laguna S.W., Lembke House, Albuquerque, New Mexico Bunallorm

View of rear of building from northeast Christopher Wilson, 1978 Historic Landmarks Survey of Albuquerque