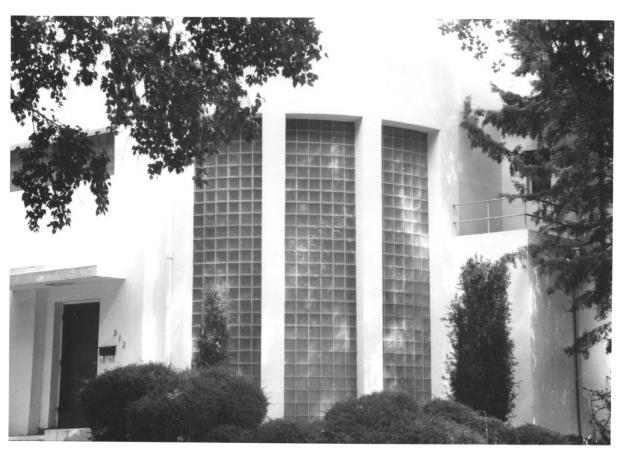

## LEMBKE HOUSE Albuquerque, New Mexico Photograph by Robert Willson Negative: Historic Landmarks Survey of Albuquersus Front (west) entrance. Camera faces east.

Photograph #2/5

NOV 25 1980

LEMBKE HOUSE NOV 25 1980 Albuquerque, New Mexico Photograph by Mark Hyde Bernallello co. 1977 Negative: Historic Landmarks Survey of Albuquerque Detail of southwest corner glass-brick bay; camera faces NNE