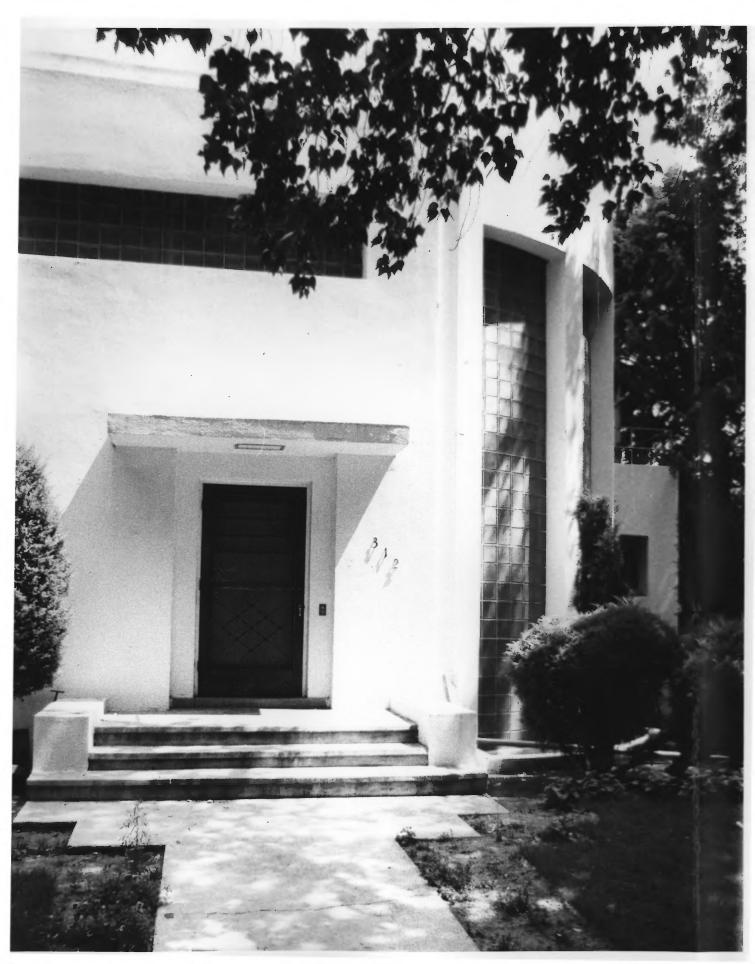

## LEMBKE HOUSE Albuquerque, New Mexico Photograph by Robert Willson Negative: Historic Landmarks Survey of Albuquersus Front (west) entrance. Camera faces east.

Photograph #2/5

NOV 25 1980

LEMBKE HOUSE NOV 25 1980 Albuquerque, New Mexico Photograph by Mark Hyde Bernallello co. 1977 Negative: Historic Landmarks Survey of Albuquerque Detail of southwest corner glass-brick bay; camera faces NNE