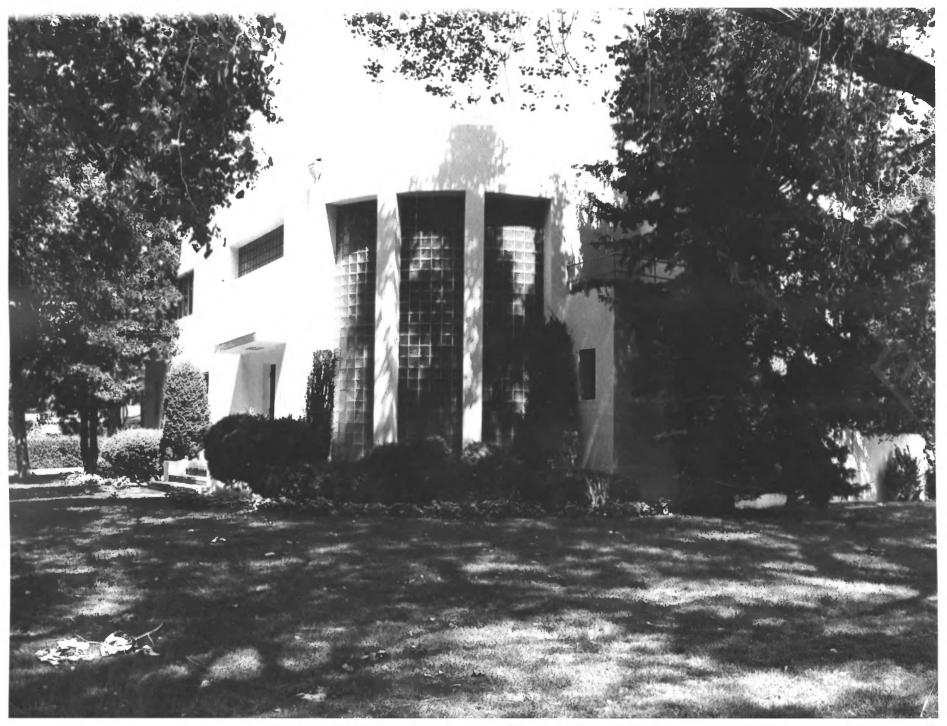

LEMBKE HOUSE Albuquerque, New Mexico Photograph by Robert Willson Bernalillo co. August, 1976 Negative: Historic Landmarks Survey of Albuquerque Southwest corner showing bay; camera faces northeast

Photograph #1/5