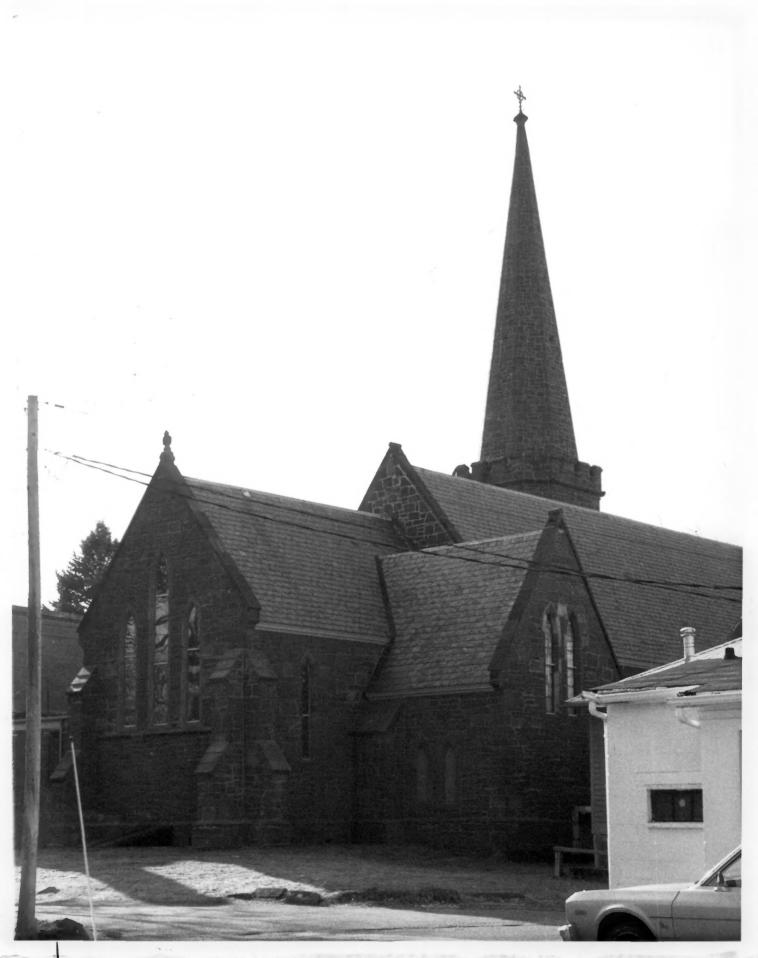

Exterior, east end of church, northeast view.

798

```
St. Peter's Episcopal Church
Milford, CT, New Haven Country Connecticut
Susan Ryan, photo, 1/79
Filed with Connecticut Historical
     Commission, Hartford, CT
```