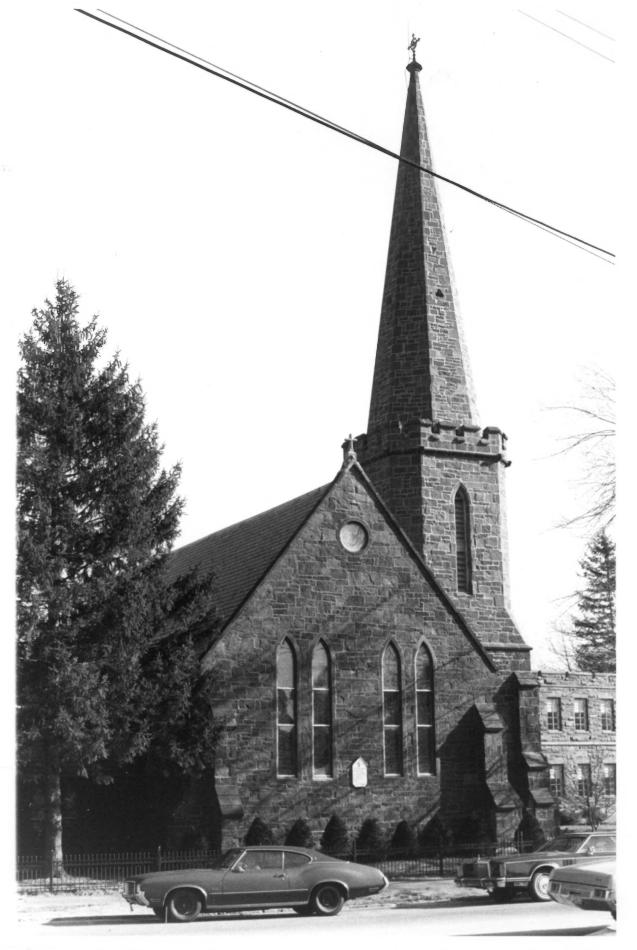

Exterior, east end of church, northeast view.

798

```
St. Peter's Episcopal Church
Milford, CT, New Haven Country Connecticut
Susan Ryan, photo, 1/79
Filed with Connecticut Historical
     Commission, Hartford, CT
```