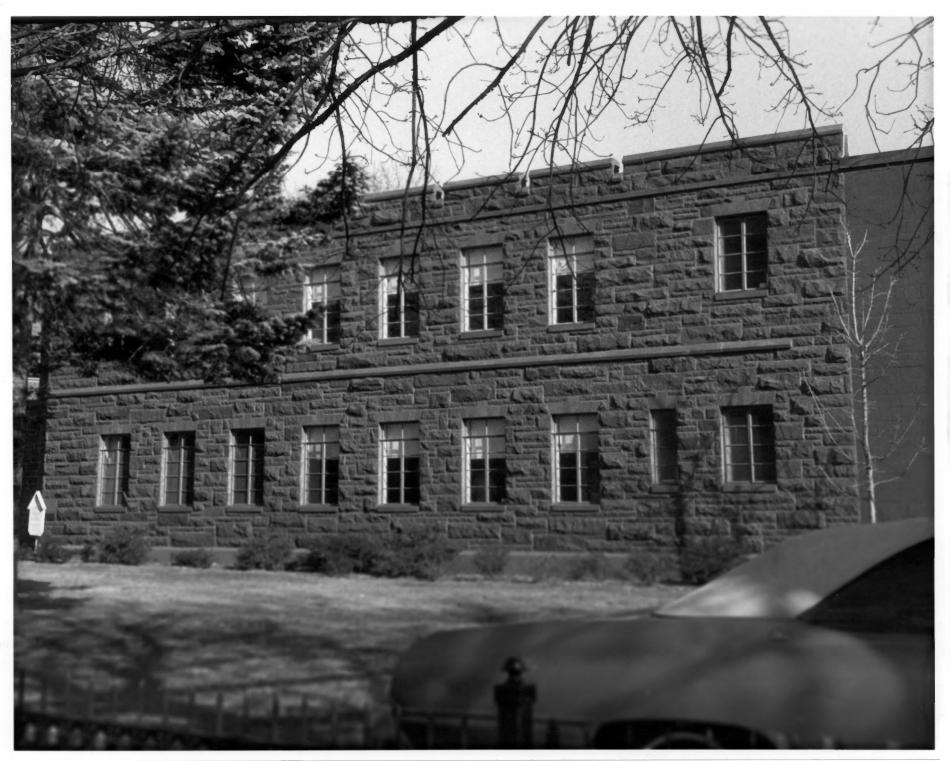

Exterior, church school wing, southwest view.

AUG 2 1 1979 JUN 1 9 1979

St. Peter's Episcopal Church Milford, CT, New Haven County, AUG 2 | 1979 Susan Ryan, photo, 1/79 Connecticut Filed with Connecticut Historical Commission, Hartford, CT