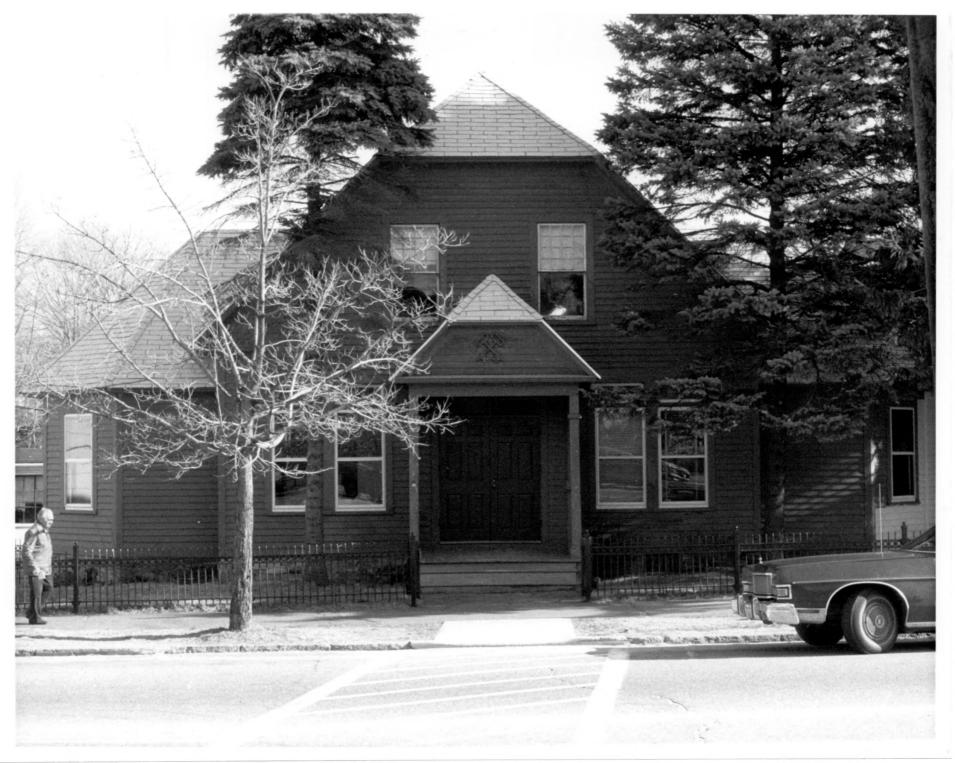

``

Commission, Hartford, CT Interior, baptismal font ,east view.

AUG 2 1 1979 JUN 1 9 1979



St. Peter's Episcopal Church
Milford, CT, New Haven County, Connecticut
Susan Ryan, photo, 1/79
Filed with Connecticut Historical

Interior, pulpit, northeast corner of nave, northwest view

AUG 2 | 1979 JUN 1 9 1979

Commission, Hartford, CT

548



St. Peter's Episcopal Church Milford, CT, New Haven County, Connecticut Susan Ryan, photo, 1/79 Filed with Connecticut Historical Commission. Hartford. CT

Exterior, church school wing, southwest view.

AUG 2 1 1979 JUN 1 9 1979



St. Peter's Episcopal Church Milford, CT, New Haven County, AUG 2 | 1979 Susan Ryan, photo, 1/79 Connecticut Filed with Connecticut Historical Commission, Hartford, CT

Exterior, east end of church, northeast view.

798



```
St. Peter's Episcopal Church
Milford, CT, New Haven Country Connecticut
Susan Ryan, photo, 1/79
Filed with Connecticut Historical
     Commission, Hartford, CT
```

Exterior, Parish House (wing), west view

AUG 2 1 1979