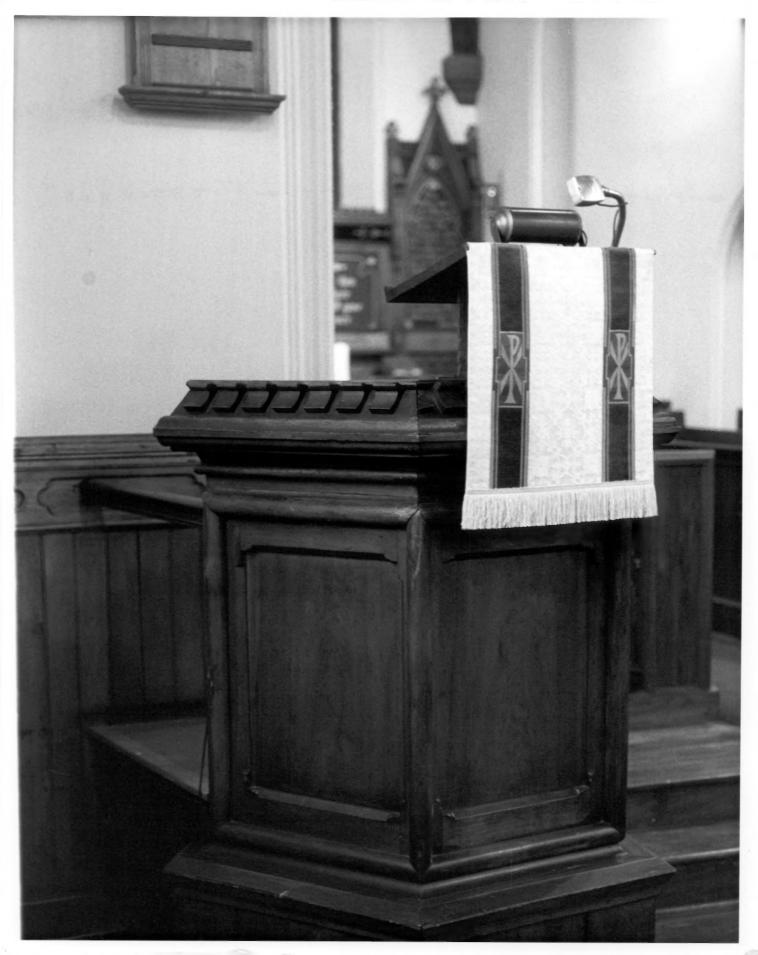

AUG 2 | 1979 JUN 1 9 1979

Commission, Hartford, CT

548

St. Peter's Episcopal Church Milford, CT, New Haven County, Connecticut Susan Ryan, photo, 1/79 Filed with Connecticut Historical Commission. Hartford. CT