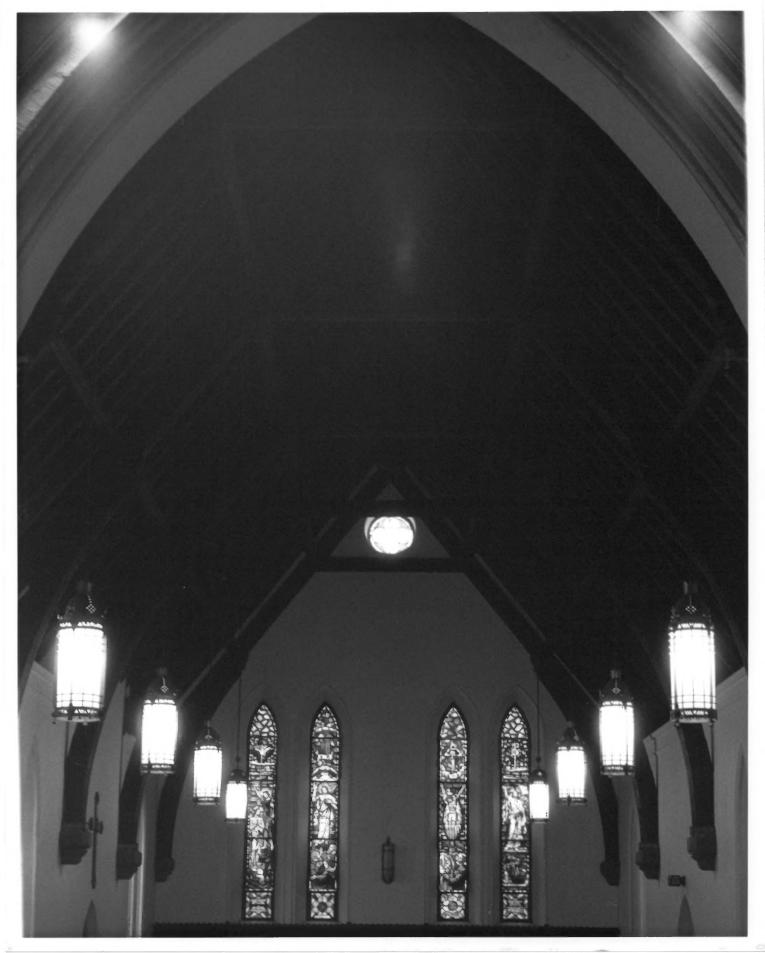

Filed with Connecticut Historical Commission, Hartford, CT

Interior, west end of nave, east view

AUG 2 | 1979 JUN 1 9 1973

St. Peter's Episcopal Church
Milford, CT, New Haven County, Commenctant

Susan Ryan, photo, 1/79
Filed with Connecticut Historical
Commission, Hartford, CT