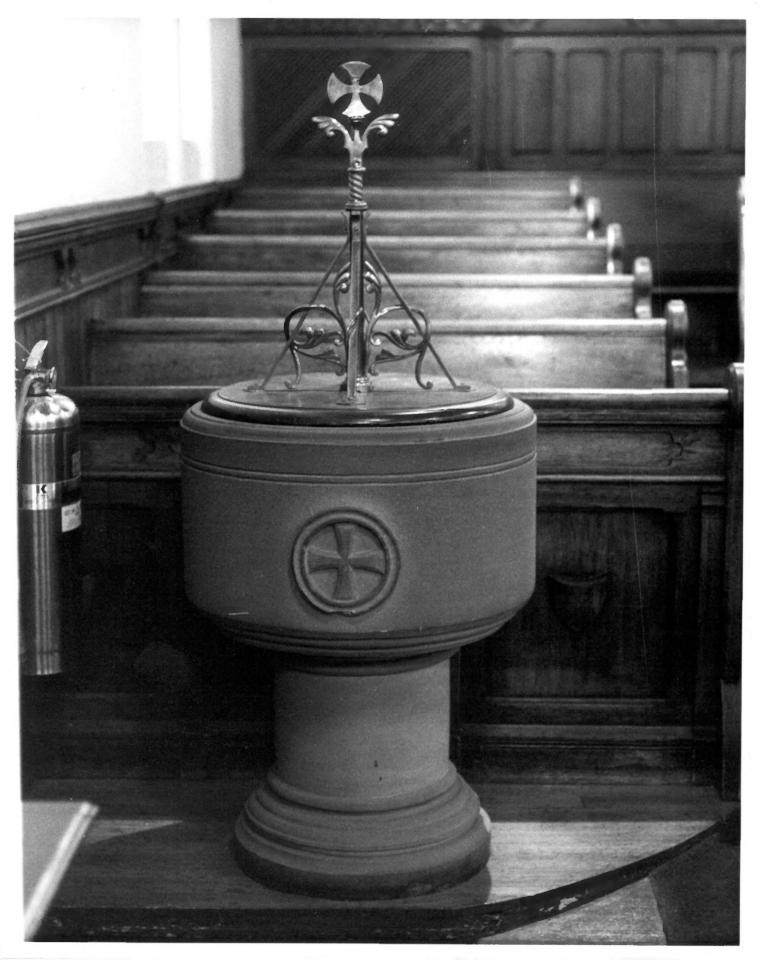

AUG 2 1 1979 JUN 1 9 1979

St. Peter's Episcopal Church
Milford, CT, New Haven County, Connecticut
Susan Ryan, photo, 1/79
Filed with Connecticut Historical

Interior, pulpit, northeast corner of nave, northwest view