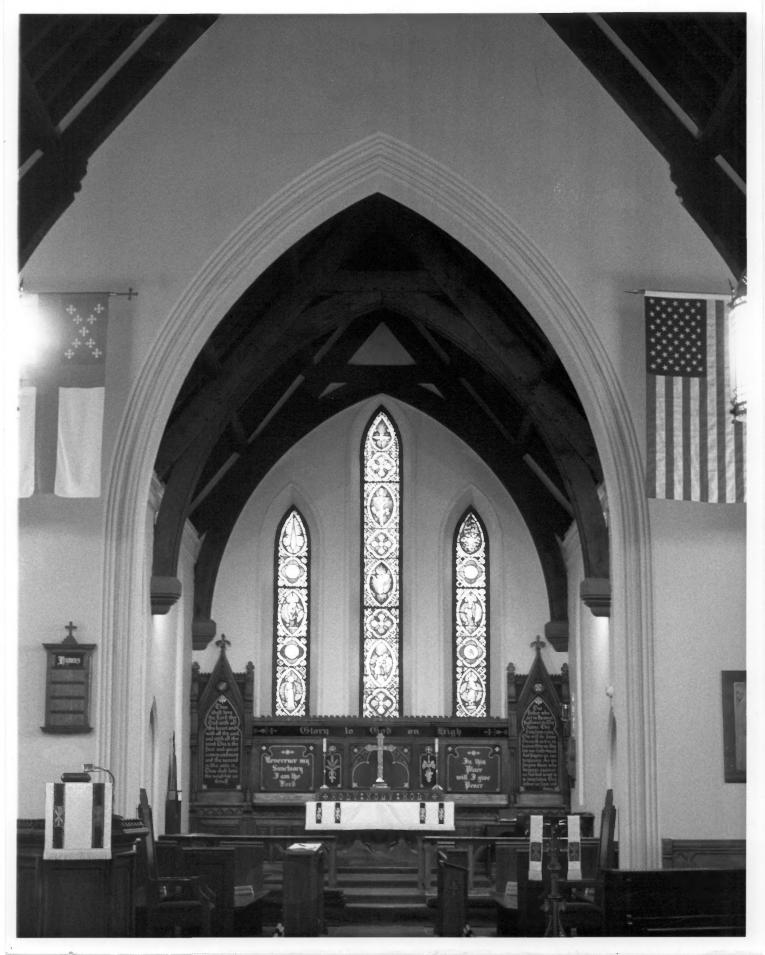

Interior, chancel and east end of nave, west view.

AUG 2 | 1979

```
St. Peter's Episcopal Church
Milford, CT, New Haven County, Connecticut
Susan Ryan, photo, 1/79
Filed with Connecticut Historical
```

Commission, Hartford, CT Interior, baptismal font ,east view.