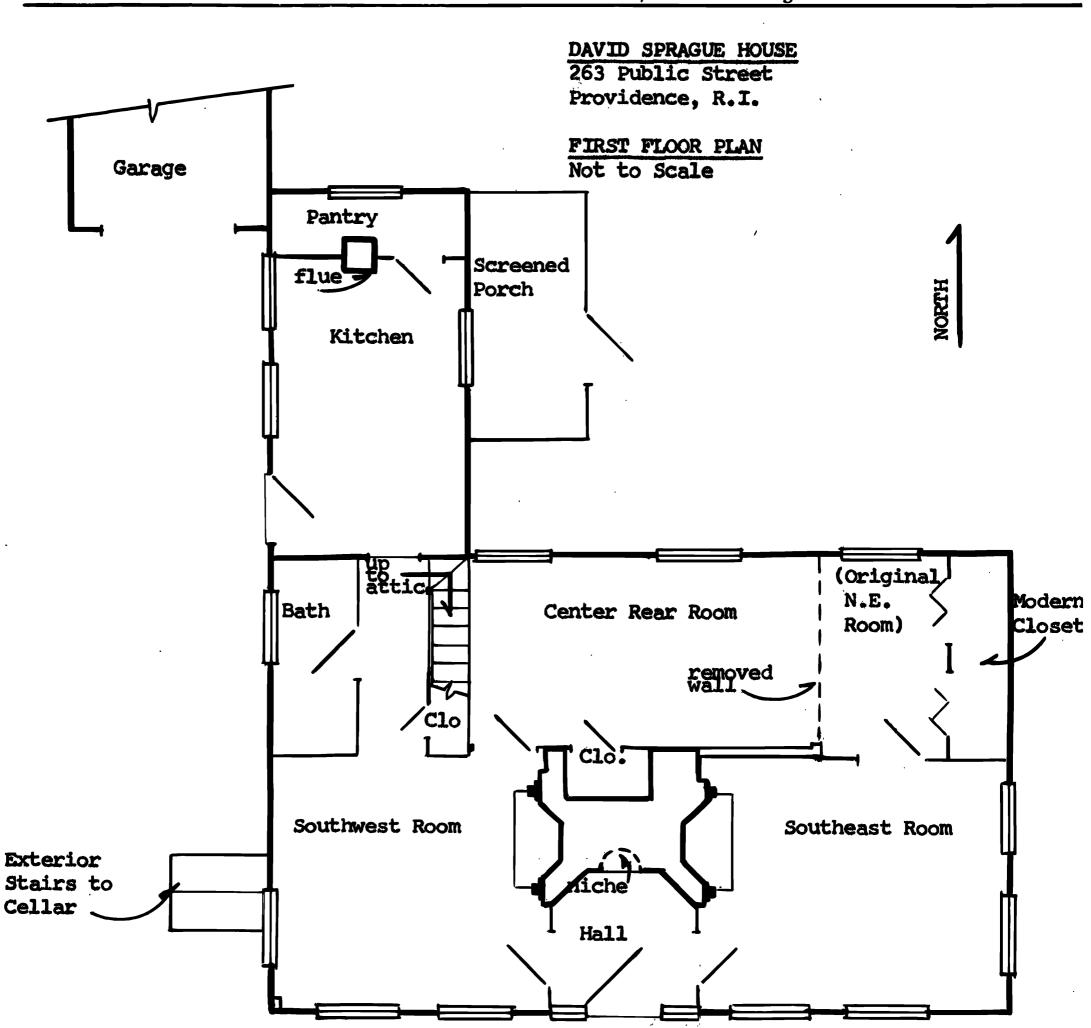

The building is a small, rectangular, one-and a half story, gable-roofed, center-chimney, five-bay, clapboarded, late Federal style dwelling with a one-story ell on the north side that appears to be part of the original construction. It has dry-laid fieldstone foundations that are now parged with concrete.

A clapboarded, end-gable garage was constructed on the west side of the house abutting the end of the ell about 1935.

The house has a traditional, colonial, five-room, center chimney plan consisting of an entrance hall and two front rooms, with three rooms across the back. The front door leads into a vestibule with a small, wooden niche in the wall abutting the central chimney. On either side of this hall doors lead into the two front rooms. These rooms, the most elaborately trimmed in the house, are very similar in finish. Each has panelled chair rails inset in the plaster walls and a large fireplace with a simple wooden late Federal mantel with plain pilasters flanking the firebox, surmounted by an unornamented frieze.

The rear portion of the house originally consisted of three simply finished rooms - two small end rooms with a long narrow room between them. The plan was modified about 1935 when the wall separating the small northeast room and the central rear room was removed; access to the northeast room was gained from the southeast room. The central rear room opened off the southwest room and had two windows across the back. The small closet built into the chimney space is an original feature. The northwest room appears to have always been the passage between the ell and the southwest room and contains the stairs to the garret. The tiny room on the west side of the passage that may have been the pantry has been

# NATIONAL REGISTER OF HISTORIC PLACES INVENTORY -- NOMINATION FORM

1

**CONTINUATION SHEET** 

ITEM NUMBER 7

PAGE 2

converted into a bathroom. The steep, narrow, winding attic stairs are open to the passage.

The ell contains a single, long, low room with a chimney near the north end and a small partitioned-off pantry space beyond it that contained an old soapstone sink until recent years. The chimney was apparently used as a stove flue. Today the ell is used as a kitchen, as it probably originally was, but contains little of its interior finish. Doors lead to the driveway on the west side of the house and to the small screened porch that was added to the east side of the ell in the 1970's.

The low-ceilinged, plastered garret, which is lighted by a window at each gable end, is divided into two spaces by a wooden partition located just to the east of the chimney stack.

The cellar is reached through an exterior bulkhead on the west side of the house. It has been excavated only under the west portion of the dwelling and has dry-laid stone walls and an earthen floor, a very late example of this type of construction. The remains of a brick, circular cistern, now filled-in and partially destroyed to accommodate a modern furnace, can still be seen. Beyond the excavated portion of the cellar is a crawl space containing the dry-laid stone supports for the floor framing.

The house contains all of its original four-panel interior doors with raised panels. The wrought-iron hardware and latches (there are no interior door knobs or locksets) appear to be mostly original with a few twentieth-century reproductions. The woodwork is extremely simple, consisting primarily of door and window enframements composed of flat backbands and beveled moldings. The  $2\frac{1}{2}$  inch-thick interior partitions are plastered and papered. The wide, random-width floor boards are well-preserved throughout the house.