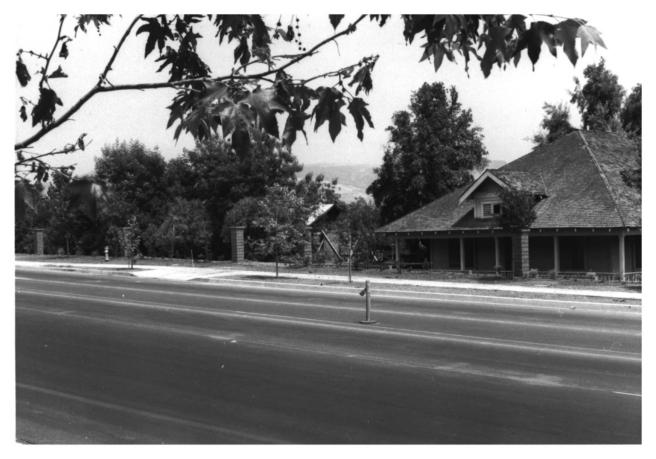

ORANGE COUNTY DOE HARRISON HOUSE 27832 Ortega Highway San Juan Capistrano, CA 92675 JUL 2 4 1979

Pam Hallan

1979 - May City Hall - San Juan Capistrano view looks toward southeast and shows house and roof of Parra Adobe Ortega Highway after widening