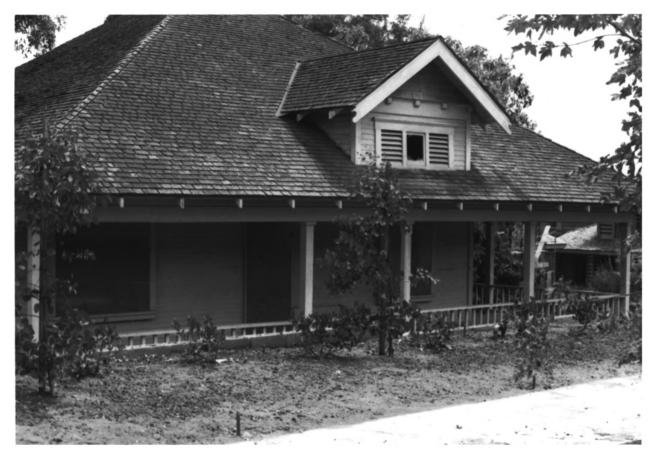

HARRISON HOUSE ORANGE COUNTY, CA 27832 Ortega Highway San Juan Capistrano, CA 92675 Pam Hallan 1979 - May

City Hall - San Juan Capistrano view of west side of building (looking east)

AUG 2 1 1979

HARRISON HOUSE ORANGE COUNTY \*50/8
San Juan Capistrano, California
Photo by City of San Juan Capistrano

Negative at City Hall
View of north side of building, looking southwest
Photo ALG 2 | 1979 JUL 2 4

HARRISON HOUSE ORANGE COURTY 27832 Ortega Highway San Juan Capistrano, CA 92675 JUL 2 4 1979 Pam Hallan 1979 - May