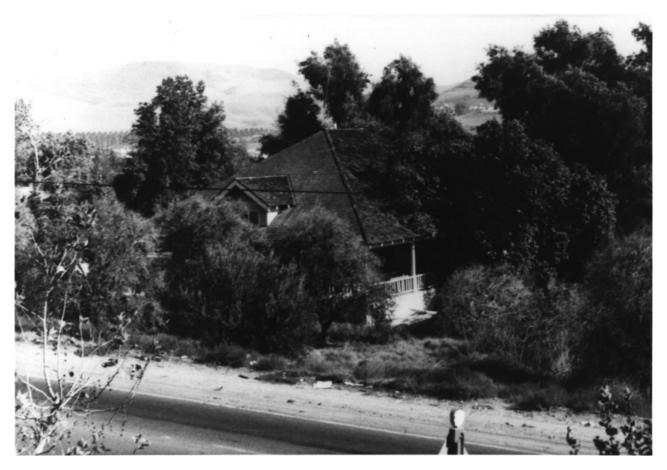

AUG 2 | 1979 |

HARRISON HOUSE ORANGE COURTY
San Juan Capistrano, California
Photo by City of San Juan Capistrano 1979
Negative at City Hall
View of west side of building, looking

Photo # 1 of 8

Showing Ortiga Highway before widening