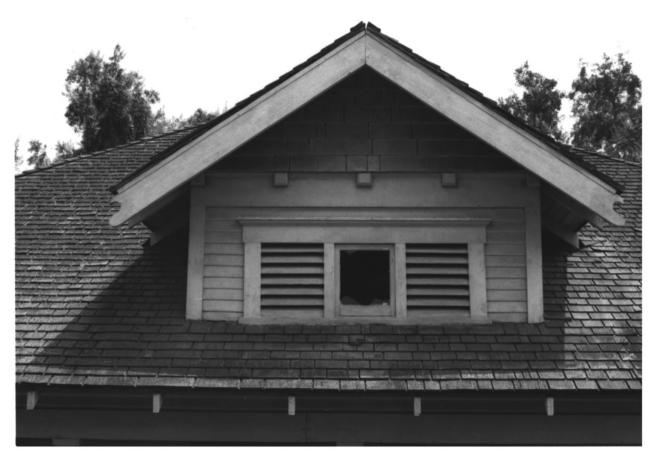

92675 JUL 2 4 1979

Pam Hallan

1979 - May City Hall - San Juan Capistrano view looks toward southeast and shows house and roof of Parra Adobe Ortega Highway after widening



```
#3 #8
HARRISON HOUSE ORANGE COURTY
```

San Juan Capistrano, CA 92675

27832 Ortega Highway

southwest)

Pam Hallan 1979 - May City Hall - San Juan Capistrano view of north elevation (looking

208-AUG 2 1 1979



HARRISON HOUSE ORANGE COUNTY, CA 27832 Ortega Highway San Juan Capistrano, CA 92675 Pam Hallan 1979 - May

City Hall - San Juan Capistrano view of west side of building (looking east)

AUG 2 1 1979



HARRISON HOUSE ORANGE COUNTY \*50/8
San Juan Capistrano, California
Photo by City of San Juan Capistrano

Negative at City Hall
View of north side of building, looking southwest
Photo ALG 2 | 1979 JUL 2 4



HARRISON HOUSE ORANGE COURTY 27832 Ortega Highway San Juan Capistrano, CA 92675 JUL 2 4 1979 Pam Hallan 1979 - May

City Hall - San Juan Capistrano closeup view of dormer attic



# 7 018 ORANGE COUNTY HARRISON HOUSE 27832 Ortega Highway San Juan Capistrano, CA 32575 B JUL 2 4 1979 Pam Hallan 1979 - 'Yay City Hall - San Juan Capistrano 666 view looking east from under porch (shows protruding window necessary for single wall construction)



HARRISON HOUSE ORANGE COUNTY # 8 of 8

27832 Ortega Highway
San Juan Capistrano, CA 92675

Pam Hallan

JUL 24 1979

1979 - May City Hall - San Juan Capistrano view looking north (shows south elevation of building) AUG 2 9