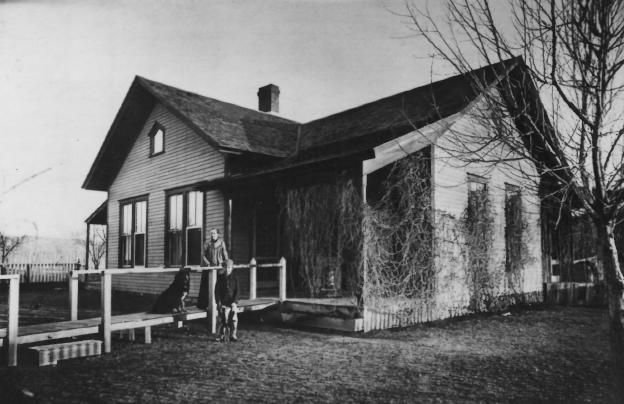

approx. 1899 Hengman, and Front of Hubbs home. Johanna W Hubbs and Vernon Hubbo with two dogsenty of the NATIONAL REGISTER Harvey couldn't manage steps with his stiff leg so built a wooden walk from the front porch to the gate,

## JAN 271978

Hubbs Residence Kingman, Arizona historic photo - looking SE Date: 1899 Negative at Mohave Museum of History & Arts From Conty #165

JUN 15 1978

Hubbs Residence Kingman, Arizona looking East Date: 1978 Negative at Mohave Museum of History & Arts Enel County moher€ IAN 2 7 1978 #2 🗛 5