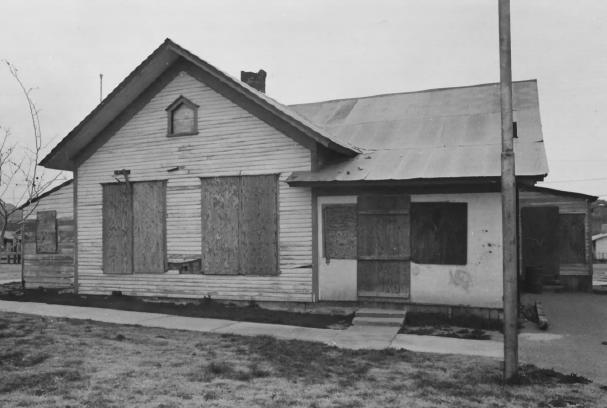

**UDIA** TO 1210

**AAH** T9 18/8 Hubbs Residence Kingman, Arizona looking South Date: 1978 Negative at Mohave Museum of History & Arts Find County mohave JAN 271978 #3 45

JUN 15 1978 Hubbs Residence Kingman, Arizona .... looking West Date: 1978 Negative at Mohave Museum of History & Arts Pinel County Mahartan 2 7 1978 #4 \$5