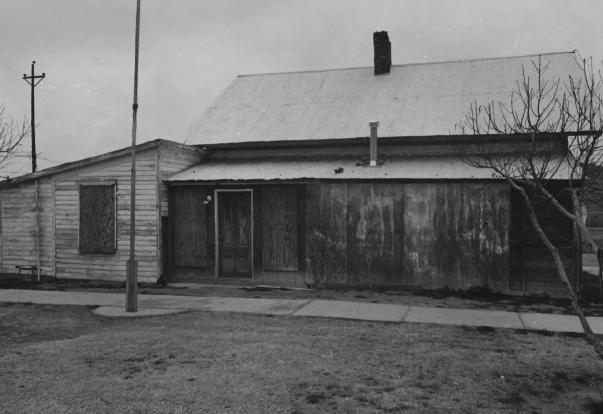

## JUN 15 197

Hubbs Residence Kingman, Arizona looking North Date: 1978 Negative at Mohave Museum of History & Art Phil County JAN 2 7 1978 #5 25

|                                                                                                               | SHPO INVENTORY NO.                                                                                              |  |
|---------------------------------------------------------------------------------------------------------------|-----------------------------------------------------------------------------------------------------------------|--|
| ARIZONA STATE HISTORIC                                                                                        | PROPERTY INVENTORY                                                                                              |  |
| IDENTIFICATION                                                                                                | COUNTY: Mohave SURVEY SITE: 11-6                                                                                |  |
| SURVEY AREA NAME: Kingman Historic Resources                                                                  | USGS QUAD: Kingman Quadrangle                                                                                   |  |
| HISTORIC NAME: Hubbs Residence                                                                                | T 21N R 17W S 24 / SW 1/4 OF THE 1/4                                                                            |  |
| ADDRESS/LOCATION: 4th-5th Street & Hubbs                                                                      | UTM Zone 11, E-768450, N-3897405                                                                                |  |
| CITY/TOWN: Kingman                                                                                            | Description (contd.)                                                                                            |  |
| TAX PARCEL NUMBER: 303-09-099                                                                                 | ROOF TYPE: gable - medium pitch                                                                                 |  |
| OWNER: City of Kingman                                                                                        | ROOF SHEATHING: <u>corrugated metal over</u>                                                                    |  |
| OWNER ADDRESS: 310 North 4th Street                                                                           | wood shingles                                                                                                   |  |
| Kingman, Arizona                                                                                              | EAVES TREATMENT: boxed                                                                                          |  |
| HISTORIC USE: house                                                                                           | 1. 10(20)                                                                                                       |  |
| PRESENT USE: house                                                                                            | WINDOWS: 2 over 2 light double hung                                                                             |  |
| BUILDING TYPE: house                                                                                          |                                                                                                                 |  |
| STYLE: Queen Anne Cottage                                                                                     | ENTRY: recessed corner                                                                                          |  |
|                                                                                                               | miland visit all the first first                                                                                |  |
| CONSTRUCTION DATE: <u>1893</u><br>John Mulligan and William<br>ARCHITECT/BUILDER: <u>Aitken</u> , Contractors | PORCHES: recessed corner                                                                                        |  |
| INTEGRITY: altered minor                                                                                      |                                                                                                                 |  |
| CONDITION: fair                                                                                               | STOREFRONTS: N/A                                                                                                |  |
| DESCRIPTION                                                                                                   |                                                                                                                 |  |
| STORIES: 1 DIMENSIONS: (1) 30 (w) 38                                                                          | NOTABLE INTERIOR: hand graining of living                                                                       |  |
| STRUCTURAL MATERIAL:                                                                                          | room woodwork                                                                                                   |  |
|                                                                                                               | OUTBUILDINGS: water tower                                                                                       |  |
| FOUNDATION MATERIAL: <u>extrusive igneous</u>                                                                 |                                                                                                                 |  |
| stone - tufa                                                                                                  | ALTERATIONS: <u>openings</u> - east facade                                                                      |  |
| WALL SHEATHING: clapboard - house was                                                                         |                                                                                                                 |  |
| sheathed when built                                                                                           | PHOTOGRAPH                                                                                                      |  |
| APPLIED ORNAMENT: N/A                                                                                         | PHOTOGRAPHER: Myers                                                                                             |  |
|                                                                                                               |                                                                                                                 |  |
| SKETCH MAP:                                                                                                   |                                                                                                                 |  |
|                                                                                                               |                                                                                                                 |  |
|                                                                                                               |                                                                                                                 |  |
|                                                                                                               | +                                                                                                               |  |
|                                                                                                               | The second se |  |
|                                                                                                               |                                                                                                                 |  |
|                                                                                                               |                                                                                                                 |  |