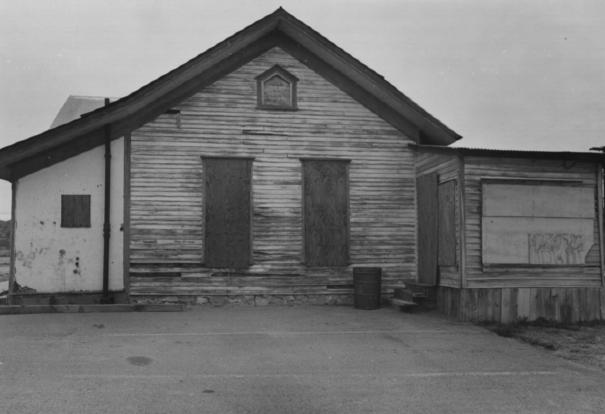

**UDIA** TO 1210

**AAH** T9 18/8 Hubbs Residence Kingman, Arizona looking South Date: 1978 Negative at Mohave Museum of History & Arts Find County mohave JAN 271978 #3 45

JUN 15 1978 Hubbs Residence Kingman, Arizona .... looking West Date: 1978 Negative at Mohave Museum of History & Arts Pinel County Mahartan 2 7 1978 #4 \$5