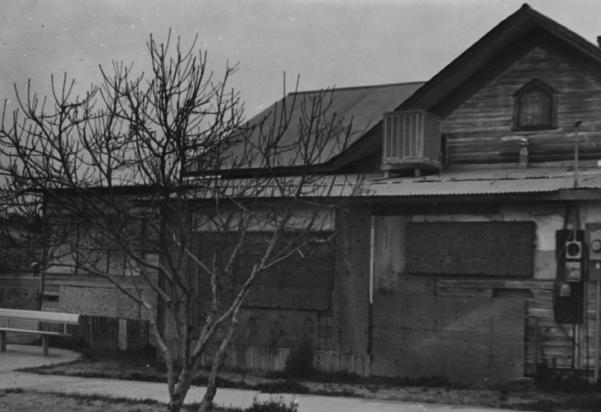

## JUN 15 197

Hubbs Residence Kingman, Arizona looking North Date: 1978 Negative at Mohave Museum of History & Art Phil County JAN 2 7 1978 #5 25

|                                                                                                               | SHPO INVENTORY NO.                                                                                              |  |
|---------------------------------------------------------------------------------------------------------------|-----------------------------------------------------------------------------------------------------------------|--|
| ARIZONA STATE HISTORIC                                                                                        | PROPERTY INVENTORY                                                                                              |  |
| IDENTIFICATION                                                                                                | COUNTY: Mohave SURVEY SITE: 11-6                                                                                |  |
| SURVEY AREA NAME: Kingman Historic Resources                                                                  | USGS QUAD: Kingman Quadrangle                                                                                   |  |
| HISTORIC NAME: Hubbs Residence                                                                                | T 21N R 17W S 24 / SW 1/4 OF THE 1/4                                                                            |  |
| ADDRESS/LOCATION: 4th-5th Street & Hubbs                                                                      | UTM Zone 11, E-768450, N-3897405                                                                                |  |
| CITY/TOWN: Kingman                                                                                            | Description (contd.)                                                                                            |  |
| TAX PARCEL NUMBER: 303-09-099                                                                                 | ROOF TYPE: gable - medium pitch                                                                                 |  |
| OWNER: City of Kingman                                                                                        | ROOF SHEATHING: <u>corrugated metal over</u>                                                                    |  |
| OWNER ADDRESS: 310 North 4th Street                                                                           | wood shingles                                                                                                   |  |
| Kingman, Arizona                                                                                              | EAVES TREATMENT: boxed                                                                                          |  |
| HISTORIC USE: house                                                                                           | 1. 10(20)                                                                                                       |  |
| PRESENT USE: house                                                                                            | WINDOWS: 2 over 2 light double hung                                                                             |  |
| BUILDING TYPE: house                                                                                          |                                                                                                                 |  |
| STYLE: Queen Anne Cottage                                                                                     | ENTRY: recessed corner                                                                                          |  |
|                                                                                                               | miland visit all the first first                                                                                |  |
| CONSTRUCTION DATE: <u>1893</u><br>John Mulligan and William<br>ARCHITECT/BUILDER: <u>Aitken</u> , Contractors | PORCHES: recessed corner                                                                                        |  |
| INTEGRITY: altered minor                                                                                      |                                                                                                                 |  |
| CONDITION: fair                                                                                               | STOREFRONTS: N/A                                                                                                |  |
| DESCRIPTION                                                                                                   |                                                                                                                 |  |
| STORIES: 1 DIMENSIONS: (1) 30 (w) 38                                                                          | NOTABLE INTERIOR: hand graining of living                                                                       |  |
| STRUCTURAL MATERIAL:                                                                                          | room woodwork                                                                                                   |  |
|                                                                                                               | OUTBUILDINGS: water tower                                                                                       |  |
| FOUNDATION MATERIAL: <u>extrusive igneous</u>                                                                 |                                                                                                                 |  |
| stone - tufa                                                                                                  | ALTERATIONS: <u>openings</u> - east facade                                                                      |  |
| WALL SHEATHING: clapboard - house was                                                                         |                                                                                                                 |  |
| sheathed when built                                                                                           | PHOTOGRAPH                                                                                                      |  |
| APPLIED ORNAMENT: N/A                                                                                         | PHOTOGRAPHER: Myers                                                                                             |  |
|                                                                                                               |                                                                                                                 |  |
| SKETCH MAP:                                                                                                   |                                                                                                                 |  |
|                                                                                                               |                                                                                                                 |  |
|                                                                                                               |                                                                                                                 |  |
|                                                                                                               | +                                                                                                               |  |
|                                                                                                               | The second se |  |
|                                                                                                               |                                                                                                                 |  |
|                                                                                                               |                                                                                                                 |  |