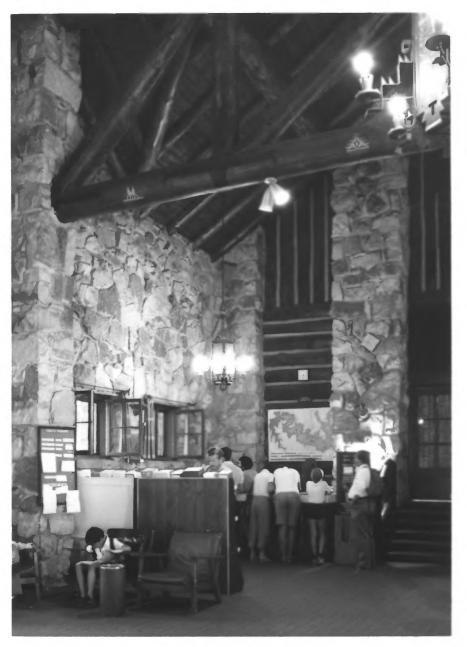

6/85

Grand Canyon Lodge from the southeast Grand Canyon National Park NPS photo by Laura Soullière Harrison 6/85

Lobby Grand Canyon Lodge Grand Canyon National Park

Lobby, Grand Canyon Lodge Grand Canyon National Park