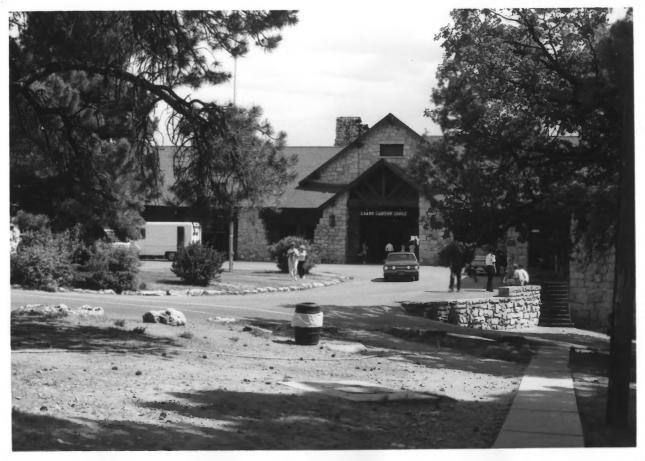

Grand Canyon Lodge from the northwest Grand Canyon National Park

Grand Canyon Lodge from the northeast Grand Canyon National Park

Grand Canyon Lodge, north elevation of east wing Grand Canyon National Park

Grand Canyon Lodge from the northeast Grand Canyon National Park NPS photo by Laura Soullière Harrison 6/85

## Grand Canyon Lodge north elevation Grand Canyon National Park NPS photo by Laura Soullière Harrison

Grand Canyon Lodge from the northwest Grand Canyon National Park NPS photo by Laura Soullière Harrison