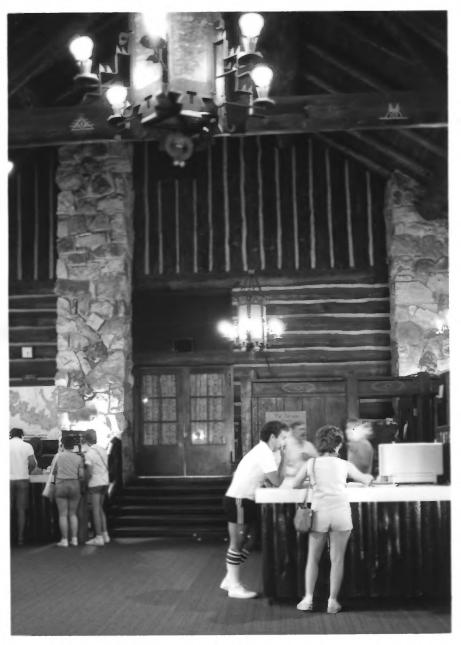

6/85

Grand Canyon Lodge from the southeast Grand Canyon National Park NPS photo by Laura Soullière Harrison 6/85

Lobby Grand Canyon Lodge Grand Canyon National Park

Lobby, Grand Canyon Lodge Grand Canyon National Park