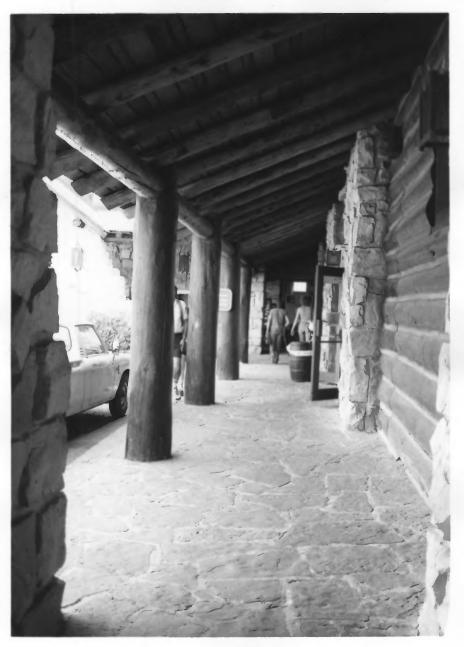

6/85

Grand Canyon Lodge entrance, north elevation Grand Canyon National Park

Portal west of entrance. Grand Canyon Lodge Grand Canyon National Park

Lantern on wall bordering service area, Grand Canyon Lodge Grand Canyon National Park