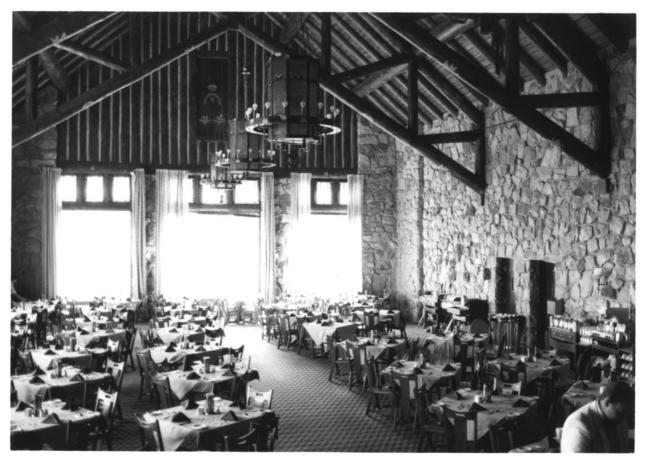

Dining room, Grand Canyon Lodge Grand Canyon National Park

Dining room. Grand Canvon Lodge Grand Canyon National Park NPS photo by Laura Soullière Harrison 6/85

Dining room chandelier. Grand Canyon Lodge Grand Canyon National Park