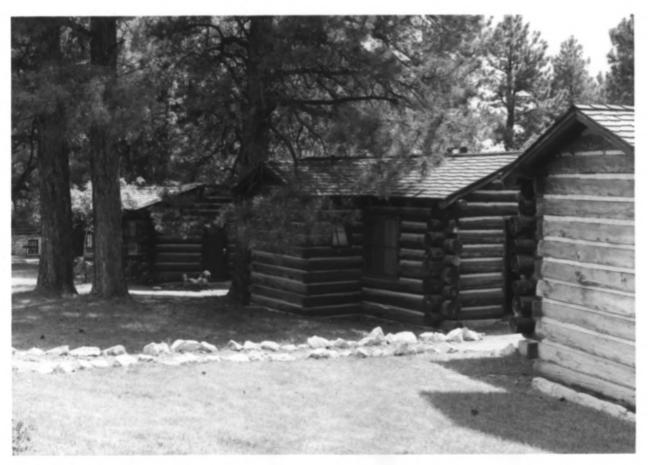

DeLuxe Cabins, Grand Canyon Lodge Grand Canyon National Park

DeLuxe cabins, Grand Canyon Lodge Grand Canyon National Park

Quadruple DeLuxe cabins, Grand Canvon Lodge Grand Canyon National Park NPS Photo by Laura Soullière Harrison

## Standard cabins, Grand Canyon Lodge Grand Canyon National Park

Addition covered with log slab siding on standard cabin, Grand Canyon Lodge Grand Canyon National Park NPS photo by Laura Soullière Harrison

## Standard cabins, Grand Canyon Lodge Grand Canyon National Park

DeLuxe cabin, Grand Canyon Lodge Grand Canyon National Park NPS photo by Laura Soullière Harrison