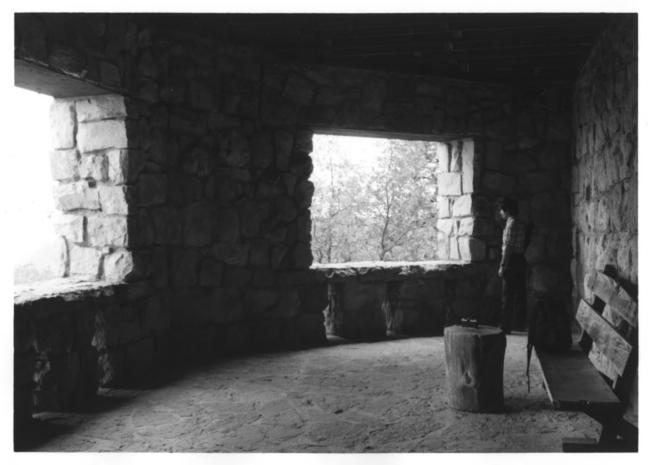

NPS photo by Laura Soullière Harrison
6/85

Overlook for viewing the Canyon. lower portion of the main Lodge building, Grand Canyon Lodge Grand Canyon National Park NPS photo by Laura Soullière Harrison