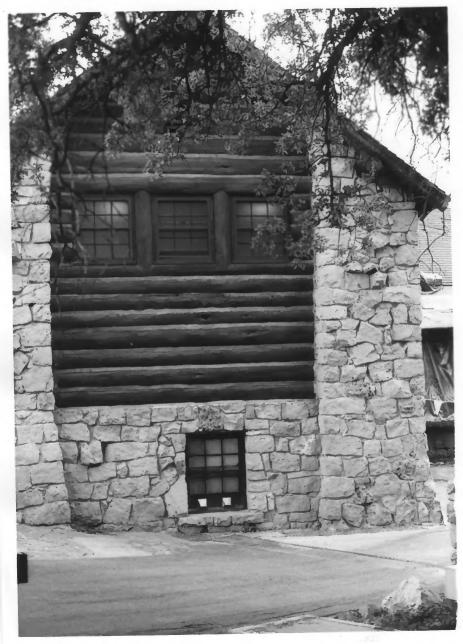

6/85

Grand Canyon Lodge entrance, north elevation Grand Canyon National Park

Portal west of entrance. Grand Canyon Lodge Grand Canyon National Park

Lantern on wall bordering service area, Grand Canyon Lodge Grand Canyon National Park