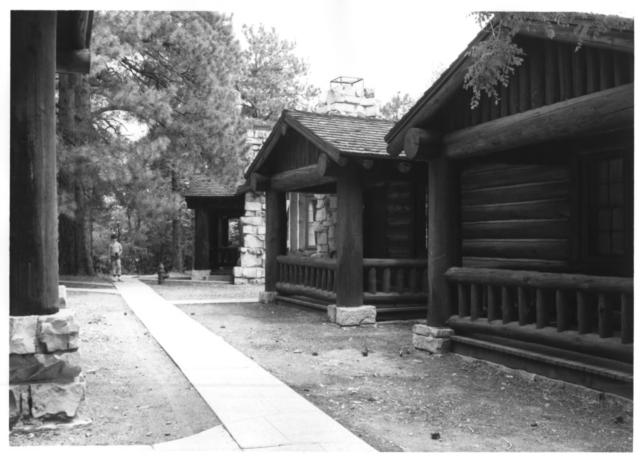

## Standard cabins, Grand Canyon Lodge

Grand Canyon National Park

Walkway through standard cabins, Grand Canyon Lodge Grand Canyon National Park

Porch Light and log details. DeLuxe cabin. Grand Canvon Lodge Grand Canyon National Park

Standard cabins, Grand Canyon Lodge Grand Canyon National Park NPS Photo by Laura Soullière Harrison

## Standard cabins, Grand Canyon Lodge Grand Canyon National Park

Addition covered with log slab siding on standard cabin, Grand Canyon Lodge Grand Canyon National Park NPS photo by Laura Soullière Harrison