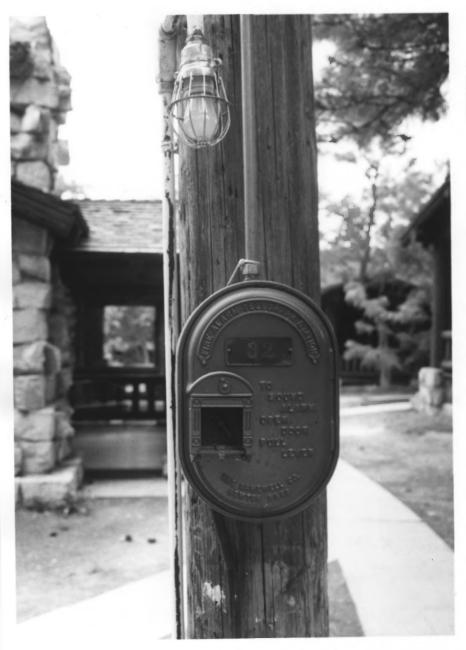

## DeLuxe cabins, Grand Canyon Lodge Grand Canyon National Park

Chimney detail, deluxe cabin, Grand Canyon Lodge Grand Canyon National Park

Fire alarm box in DeLuxe cabin area, Grand Canyon Lodge Grand Canyon National Park