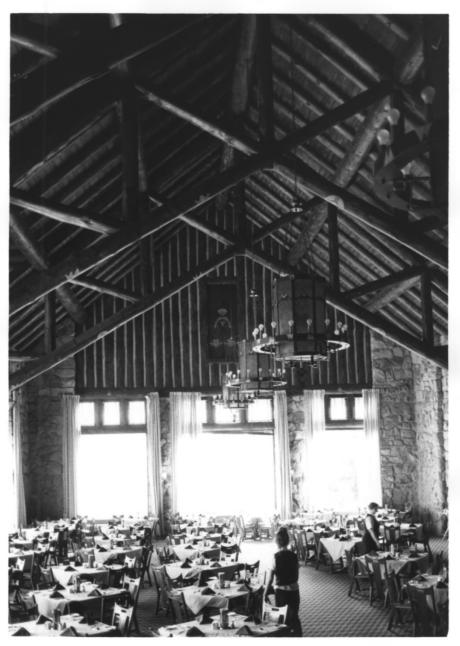

Dining room, Grand Canyon Lodge Grand Canyon National Park

Dining room. Grand Canvon Lodge Grand Canyon National Park NPS photo by Laura Soullière Harrison 6/85

Dining room chandelier. Grand Canyon Lodge Grand Canyon National Park