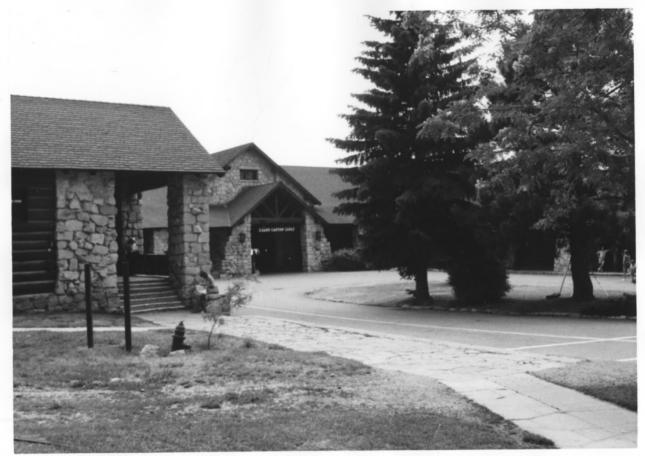

## Grand Canyon Lodge north elevation Grand Canyon National Park NPS photo by Laura Soullière Harrison

Grand Canyon Lodge from the northwest Grand Canyon National Park NPS photo by Laura Soullière Harrison

6/85

Grand Canyon Lodge entrance, north elevation Grand Canyon National Park

Portal west of entrance. Grand Canyon Lodge Grand Canyon National Park

Lantern on wall bordering service area, Grand Canyon Lodge Grand Canyon National Park