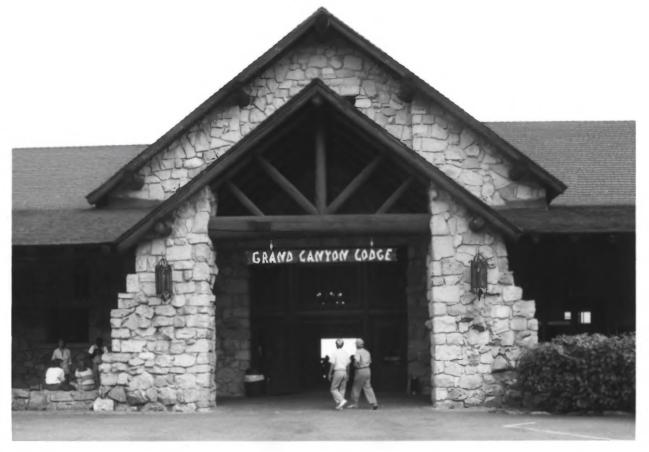

6/85

Grand Canyon Lodge entrance, north elevation Grand Canyon National Park

Portal west of entrance. Grand Canyon Lodge Grand Canyon National Park

Lantern on wall bordering service area, Grand Canyon Lodge Grand Canyon National Park