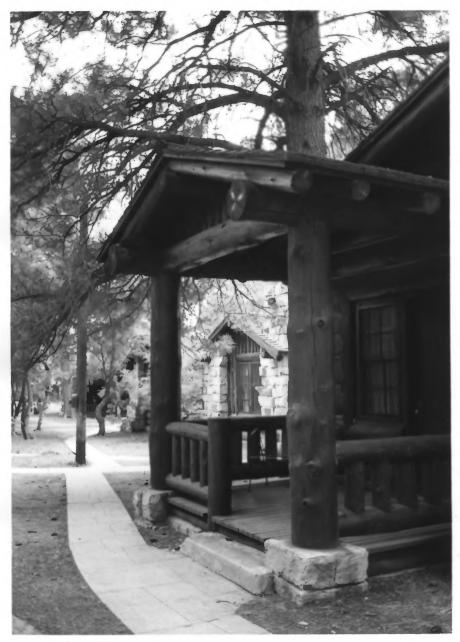

DeLuxe Cabins and walkway. Grand Canyon Lodge Grand Canyon National Park NPS Photo by Laura Soullière Harrison

Porch detail. deluxe cabin. Grand Canyon Lodge Grand Canvon National Park

## Standard cabins, Grand Canyon Lodge

Grand Canyon National Park

Walkway through standard cabins, Grand Canyon Lodge Grand Canyon National Park

Porch Light and log details. DeLuxe cabin. Grand Canvon Lodge Grand Canyon National Park