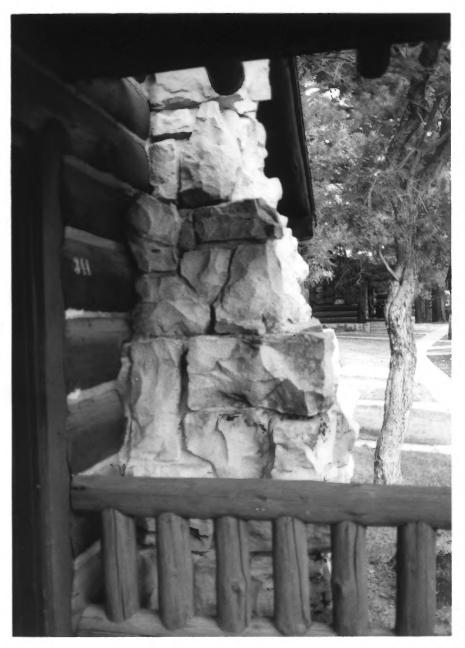

## DeLuxe cabins, Grand Canyon Lodge Grand Canyon National Park

Chimney detail, deluxe cabin, Grand Canyon Lodge Grand Canyon National Park

Fire alarm box in DeLuxe cabin area, Grand Canyon Lodge Grand Canyon National Park