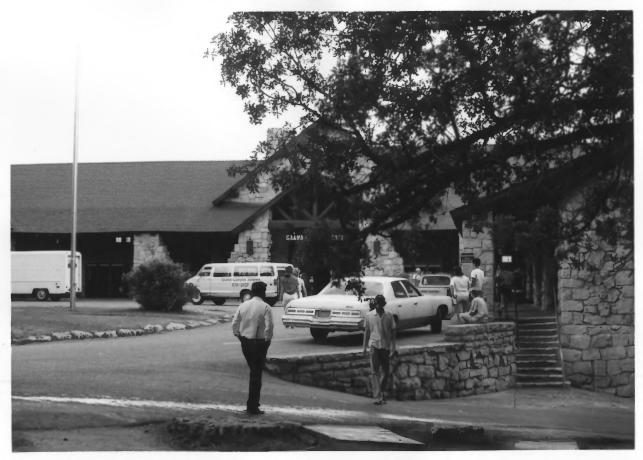

6/85

Grand Canyon Lodge entrance, north elevation Grand Canyon National Park

Portal west of entrance. Grand Canyon Lodge Grand Canyon National Park

Lantern on wall bordering service area, Grand Canyon Lodge Grand Canyon National Park