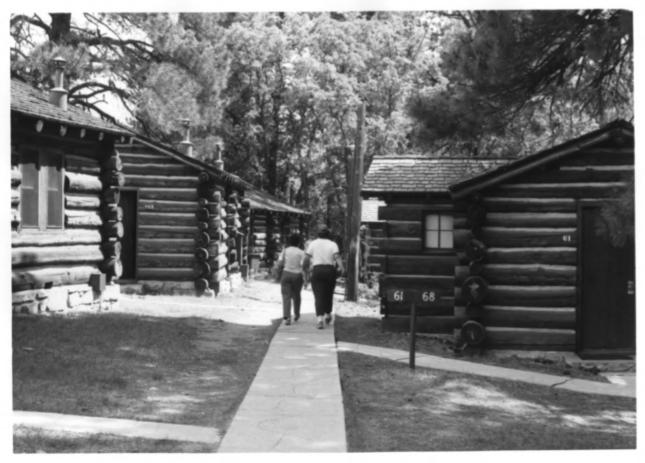

## Standard cabins, Grand Canyon Lodge

Grand Canyon National Park

Walkway through standard cabins, Grand Canyon Lodge Grand Canyon National Park

Porch Light and log details. DeLuxe cabin. Grand Canvon Lodge Grand Canyon National Park

Standard cabins, Grand Canyon Lodge Grand Canyon National Park NPS Photo by Laura Soullière Harrison

## Standard cabins, Grand Canyon Lodge Grand Canyon National Park

Addition covered with log slab siding on standard cabin, Grand Canyon Lodge Grand Canyon National Park NPS photo by Laura Soullière Harrison

## Standard cabins, Grand Canyon Lodge Grand Canyon National Park

DeLuxe cabin, Grand Canyon Lodge Grand Canyon National Park NPS photo by Laura Soullière Harrison