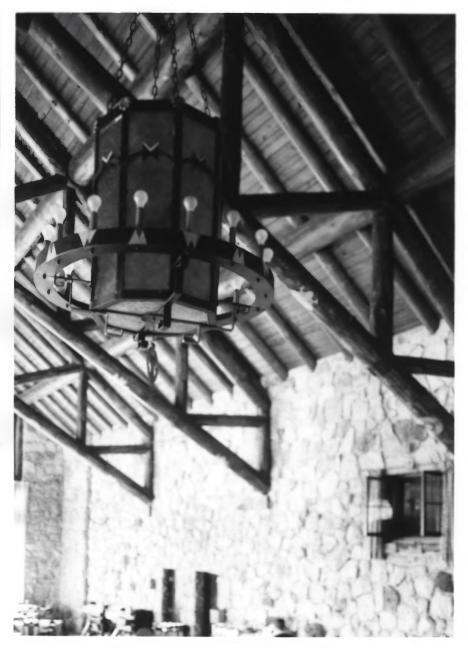

Dining room, Grand Canyon Lodge Grand Canyon National Park

Dining room. Grand Canvon Lodge Grand Canyon National Park NPS photo by Laura Soullière Harrison 6/85

Dining room chandelier. Grand Canyon Lodge Grand Canyon National Park