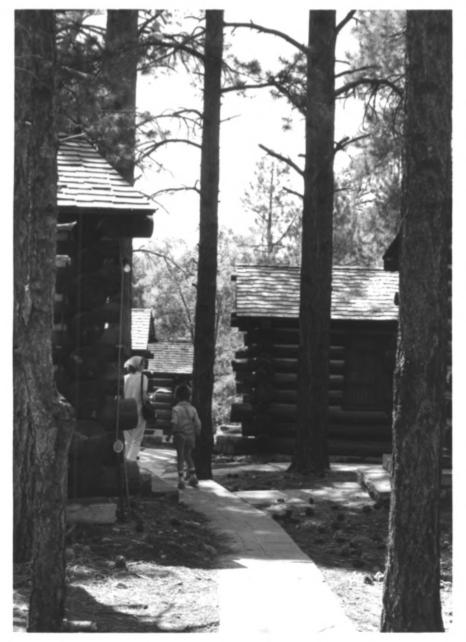

DeLuxe Cabins and walkway. Grand Canyon Lodge Grand Canyon National Park NPS Photo by Laura Soullière Harrison

Porch detail. deluxe cabin. Grand Canyon Lodge Grand Canvon National Park

## Standard cabins, Grand Canyon Lodge

Grand Canyon National Park

Walkway through standard cabins, Grand Canyon Lodge Grand Canyon National Park

Porch Light and log details. DeLuxe cabin. Grand Canvon Lodge Grand Canyon National Park