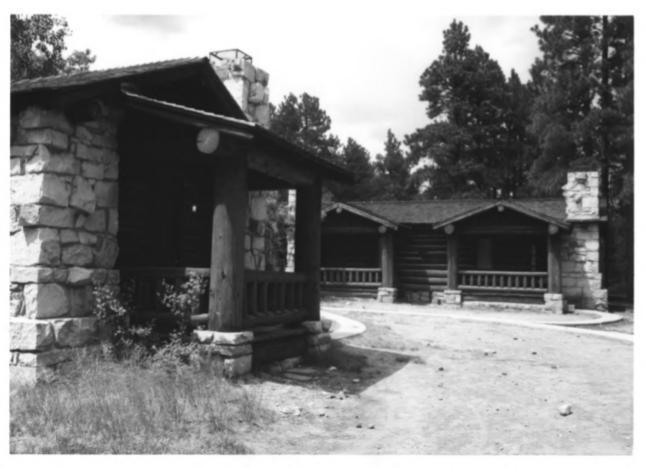

## Standard cabins, Grand Canyon Lodge

Grand Canyon National Park

Walkway through standard cabins, Grand Canyon Lodge Grand Canyon National Park

Porch Light and log details. DeLuxe cabin. Grand Canvon Lodge Grand Canyon National Park

Standard cabins, Grand Canyon Lodge Grand Canyon National Park NPS Photo by Laura Soullière Harrison

## Standard cabins, Grand Canyon Lodge Grand Canyon National Park

Addition covered with log slab siding on standard cabin, Grand Canyon Lodge Grand Canyon National Park NPS photo by Laura Soullière Harrison