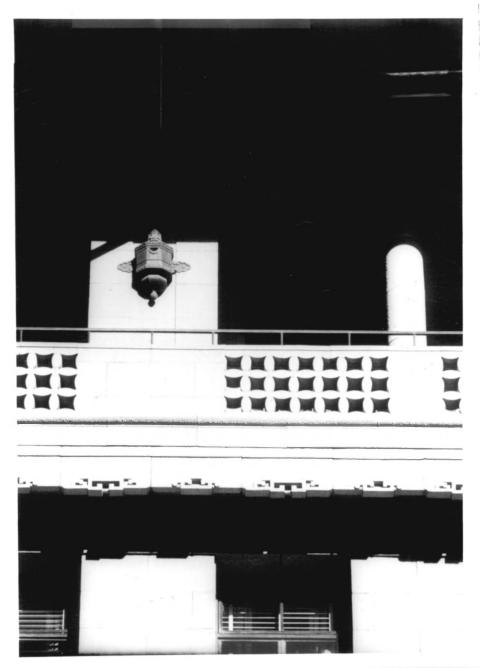

GPO 921-737

|    | PR              | OPERTY PHOTOGRAP                            | Honolulu<br>FOR NPS USE ONLY          |                    |          |
|----|-----------------|---------------------------------------------|---------------------------------------|--------------------|----------|
|    | (Type a         | ll entries - attach to or enc               | ENTRY NUMBER                          | DA                 |          |
| 1. | NAME .          |                                             |                                       | <u>SEP 7 197</u>   | <u>d</u> |
|    | COMMON:         | Alexander and Baldy                         | vin Building                          |                    |          |
|    | AND/OR HISTORIC |                                             |                                       |                    |          |
| 2. | LOCATION        |                                             | 61                                    | TITI               |          |
|    | STREET AND NUM  | 822 Bishop Street                           | 43) REC                               |                    |          |
|    | CITY OR TOWN:   | Honolulu                                    | JAN 4                                 | CIVED OF           |          |
|    | STATE:          | Hawaii                                      | CODE COAVATION                        | Micholulu          | (        |
| 3. | PHOTO REFEREN   | CE ,                                        | Circ Ky                               | TER AS             |          |
|    | PHOTO CREDIT:   | Robert M. Fox                               | Y &                                   | TIL                |          |
|    | DATE OF PHOTO:  | 1971                                        |                                       | Ge                 |          |
|    | NEGATIVE FILED  | AT: Hawaii Register of<br>Division of State | of Historic Places<br>Parks, State of |                    |          |
| 4. | IDENTIFICATION  |                                             |                                       | -                  |          |
|    | DESCRIBE VIEW   | Main entrance inter                         | ior, Alexander an                     | d Baldwin Building |          |