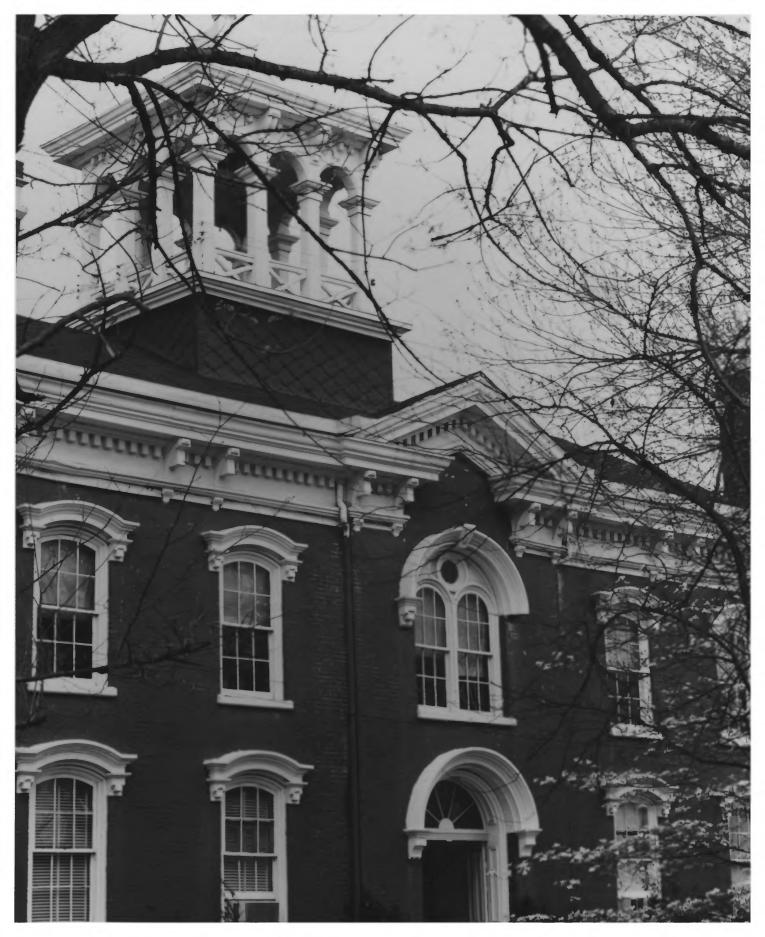

|                                                    | FR T w MA     |
|----------------------------------------------------|---------------|
| NAME                                               |               |
| COMMON: Coffee County Courthouse                   |               |
| AND/OR HISTORIC:                                   |               |
| LOCATION                                           |               |
| STREET AND NUMBER:                                 |               |
| Public Square                                      |               |
| CITY OR TOWN:                                      |               |
| Manchester                                         |               |
| STATE: CODE COUNT                                  | TY: CODE      |
| Tennessee 47                                       | Coffeeb A 031 |
| PHOTO REFERENCE                                    | Z RECEIVEL S  |
| рното сперит: Carey Waldrip                        | 3/ 1123       |
| DATE OF PHOTO: Sept., 1967                         | NOV 7 19/3    |
| NEGATIVE FILED AT: Tennessee Historical Commission | NATIONAL OD   |
| IDENTIFICATION                                     | REGISTE       |
| DESCRIBE VIEW, DIRECTION, ETC.                     | (Internal)    |
| Close-up view showing cornice, cupols              | a and windows |
|                                                    |               |