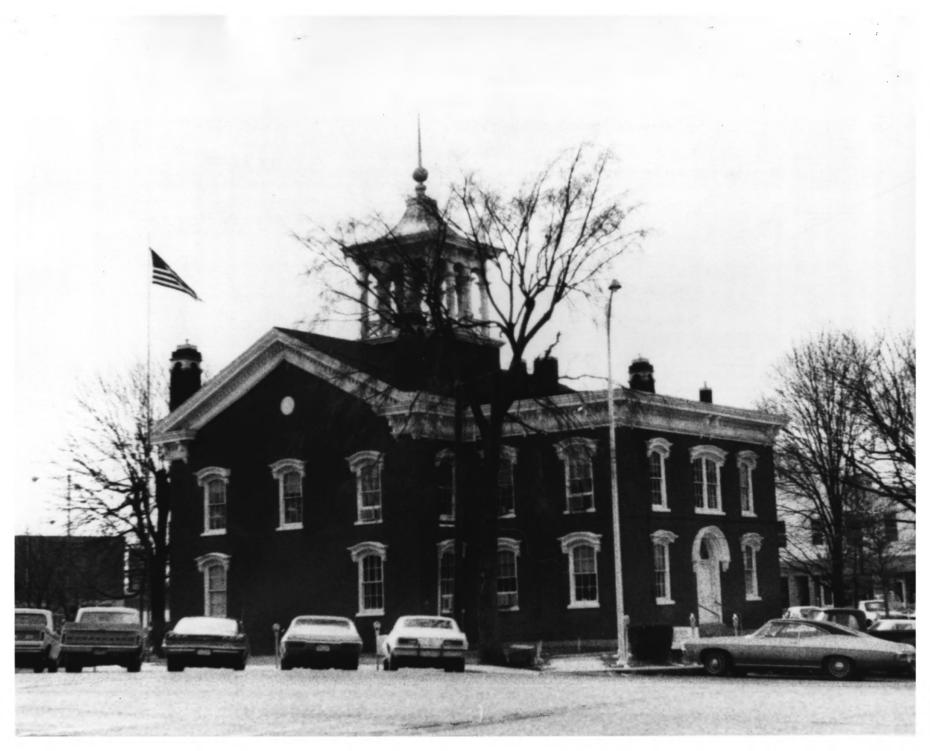

| (Type all entries - attach to or enclose with photograph) |                          | ENTRY NUMBER | DAT             |           |  |
|-----------------------------------------------------------|--------------------------|--------------|-----------------|-----------|--|
|                                                           |                          |              | FEB 1 2 1974    |           |  |
| NAME                                                      |                          |              |                 |           |  |
| COMMON:                                                   | Coffee County Courthouse |              |                 |           |  |
| AND/OR HISTO                                              | PRIC:                    |              |                 |           |  |
| LOCATION                                                  |                          |              |                 |           |  |
| STREET AND                                                | NUMBER:                  |              |                 |           |  |
|                                                           | Public Square            |              |                 |           |  |
| CITY OR TOWN                                              | :                        |              | <i></i>         |           |  |
|                                                           | Manchester               |              | 5               |           |  |
| STATE:                                                    |                          | CODE COUNTY: |                 | Co        |  |
|                                                           | Tennessee                | 47           | Coffee          | 03        |  |
| HOTO REFE                                                 | RENCE                    | •            | (4) 15)         |           |  |
| PHOTO CREDI                                               | carey Waldrip            |              | 3 A-n           | <b>40</b> |  |
| DATE OF PHO                                               | ro: April, 1968          |              | RECEIVED        |           |  |
| NEGATIVE FIL                                              | ED AT:                   |              | NOV 7 1973      | /-        |  |
|                                                           | Tennessee Historical Co  | ommission    | MOA .           | -         |  |
| DENTIFICATI                                               |                          |              | NATIONA         | L le      |  |
| DESCRIBE VI                                               | EW, DIRECTION, ETC.      |              | REGISTE         |           |  |
|                                                           |                          |              | REGIO           | (6)       |  |
|                                                           | View showing front ent   | rance        | TO The state of |           |  |
|                                                           |                          |              | 11 01           |           |  |
|                                                           |                          |              |                 |           |  |
|                                                           |                          |              |                 |           |  |