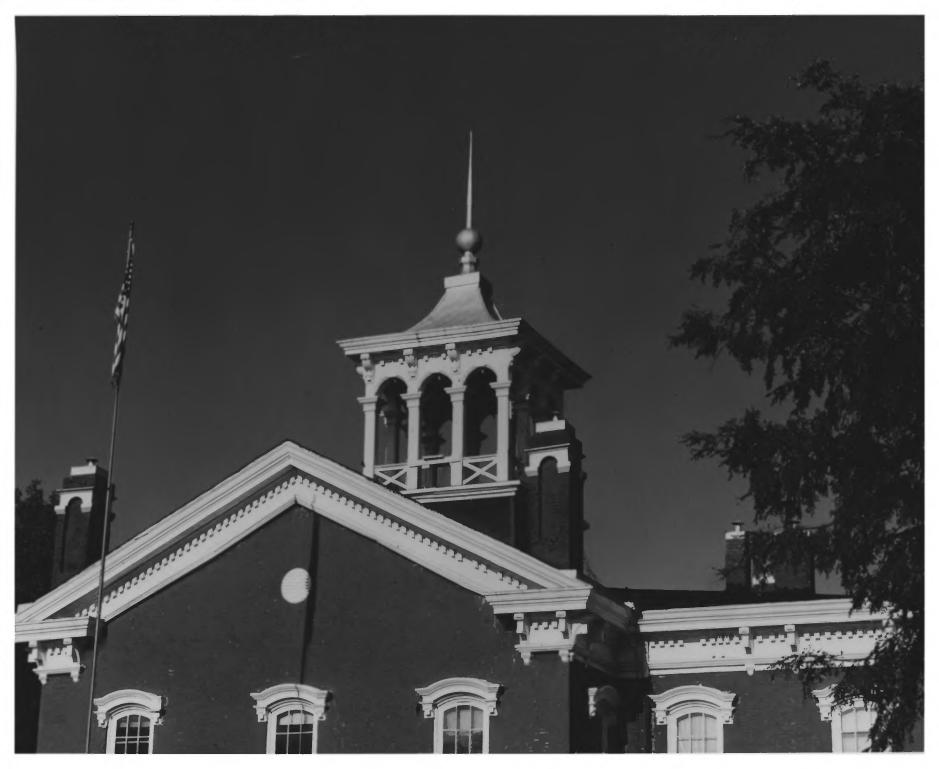

| NAME        |                             |              |                  |        |
|-------------|-----------------------------|--------------|------------------|--------|
| COMMON:     | Coffee County Courthous     | e            |                  |        |
| AND/OR HIST | ORIC:                       |              |                  |        |
| LOCATION    |                             |              |                  |        |
| STREET AND  |                             |              |                  |        |
| L           | Public Square               |              | ·                |        |
| CITY OR TOW | <sup>n:</sup><br>Manchester |              |                  |        |
| STATE:      |                             | CODE COU     | NTY:             | CODE   |
|             | Tennessee                   | 47           | Coffee           | 031    |
| PHOTO REFE  | RENCE                       |              |                  | 1 -2-  |
| PHOTO CRED  | ıт: Carey Waldrip           |              |                  | ~      |
| DATE OF PHO | ото: April, 1968            |              | 3/14/            | 15     |
| NEGATIVE FI | Tennessee Historic          | al Commissio | n RECEI          | JED O  |
| IÇÊNTIFICAT | TON                         |              | NOV 2            |        |
| DESCRIBE V  | IEW, DIRECTION, ETC.        |              |                  | 1973   |
|             | Close-up view of            | cunola       | NATIOI<br>REGIST | VAL E  |
|             | wp 120# 01                  | capora       | REGIST           | E. (%) |
|             |                             |              | 111/01           | (6)    |