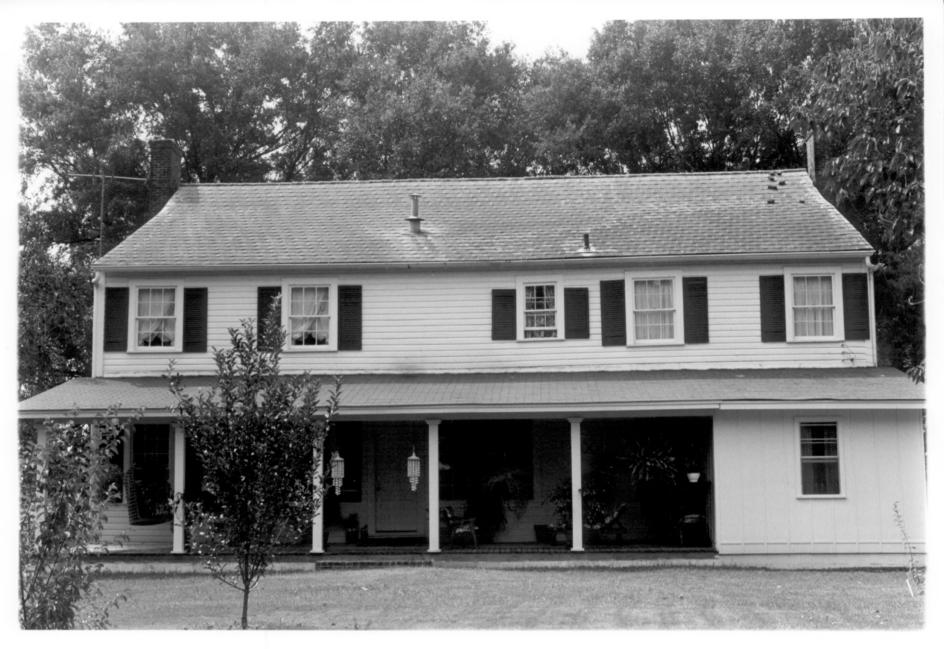

Photo 2 of 5

East elevation: view to the west.

BLUFF SPRINGS MANOR - Col. J. K. Coffey House Sallis, Attala County, Mississippi Jack A. Gold

Mississippi Department of Archives and History North (rear) elevation; view to the south. Photo 3 of 5 1979 DEC 5 1978