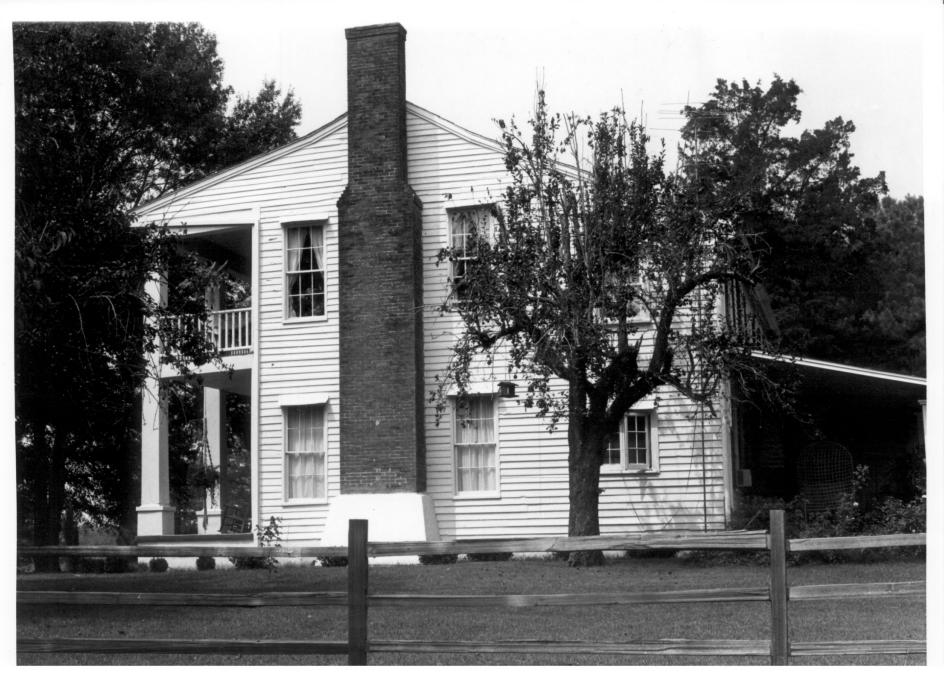

Photo 2 of 5

East elevation: view to the west.

BLUFF SPRINGS MANOR - Col. J. K. Coffey House Sallis, Attala County, Mississippi Jack A. Gold

Mississippi Department of Archives and History North (rear) elevation; view to the south. Photo 3 of 5 1979 DEC 5 1978