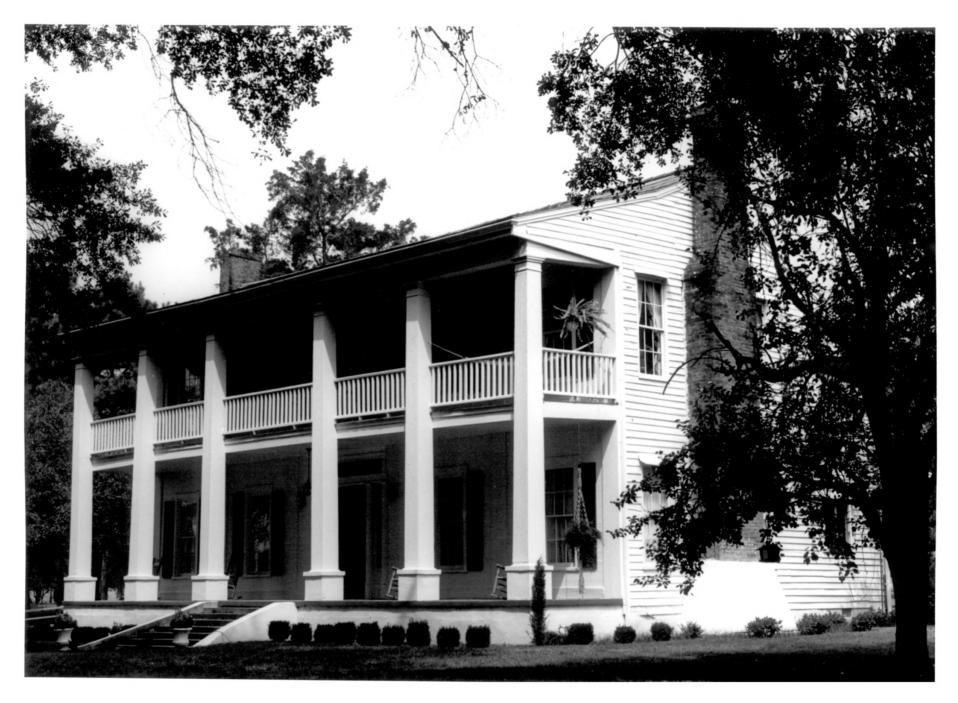

BLUFF SPRINGS MANOR - Col . J.K. Coffey House Sallis, Attala County, Mississippi Jack A. Gold August 26, 1978 Mississippi Department of Archives and History South (facade) and east elevations; view to

**DEC 5** 1978

the northwest.

Photo 1 of 5

BLUFF SPRINGS MANOR — Col. J. K. Coffey House Sallis, Attala County, Mississippi Jack A. Gold August 26, 1978 Mississippi Department of Archives and History

DEC 5 1978