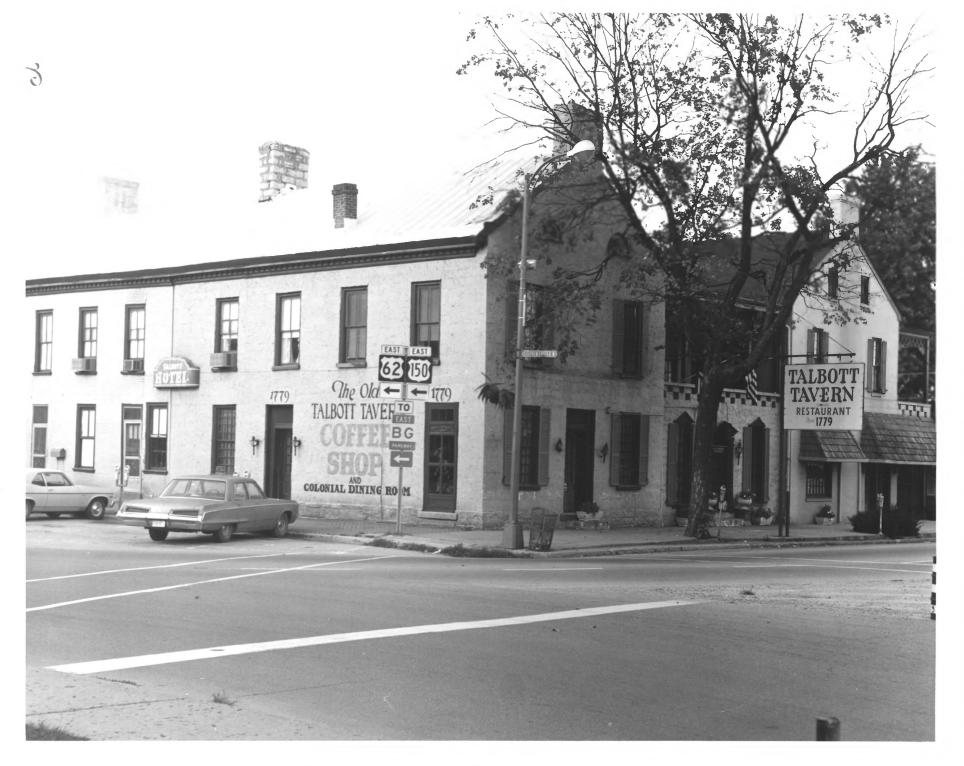

## NATIONAL REGISTER OF HISTORIC PLACES PROPERTY PHOTOGRAPH FORM

(Type all entries - attach to or enclose with photograph)

| 1. NAME            | •                  |                                      |
|--------------------|--------------------|--------------------------------------|
| COMMON             | AND/OR HISTORIC    | NUMERIC CODE (Assigned by NPS)       |
|                    |                    | OCT 3 0 1973                         |
| Old Stone Tavern   | Old Talbott Tavern |                                      |
| 2. LOCATION        |                    |                                      |
| STATE              | COUNTY             | TOWN                                 |
| Kentucky           | Nelson             | Bardstown                            |
| Court Square       |                    |                                      |
| 3. PHOTO REFERENCE |                    |                                      |
| PHOTO CREDIT       | DATE               | NEGATIVE FILED AT                    |
| Neal Cornett       | October 1972       | Neal Cornett<br>Bardstown, Ky. 40004 |
| 4. IDENTIFICATION  |                    |                                      |

DESCRIBE VIEW, DIRECTION, ETC.

Front and side view. From northeast.