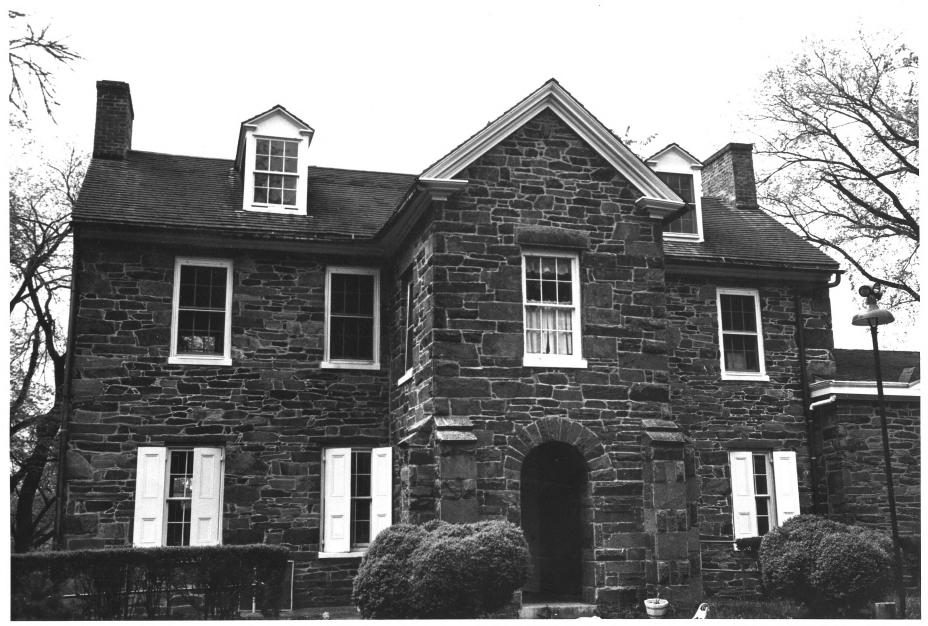

4. IDENTIFICATION

DESCRIBE VIEW, DIRECTION, ETC.

View shows the front of the Pierce-Klingle Mansion