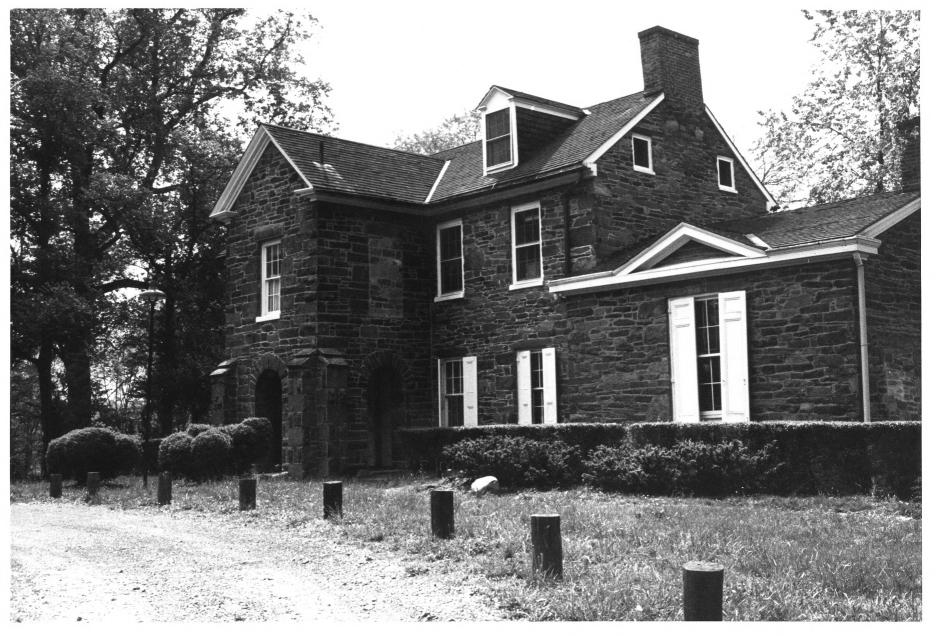

View from the northwest of the front of the Mansion showing the circular driveway.

FORM 10-301 A