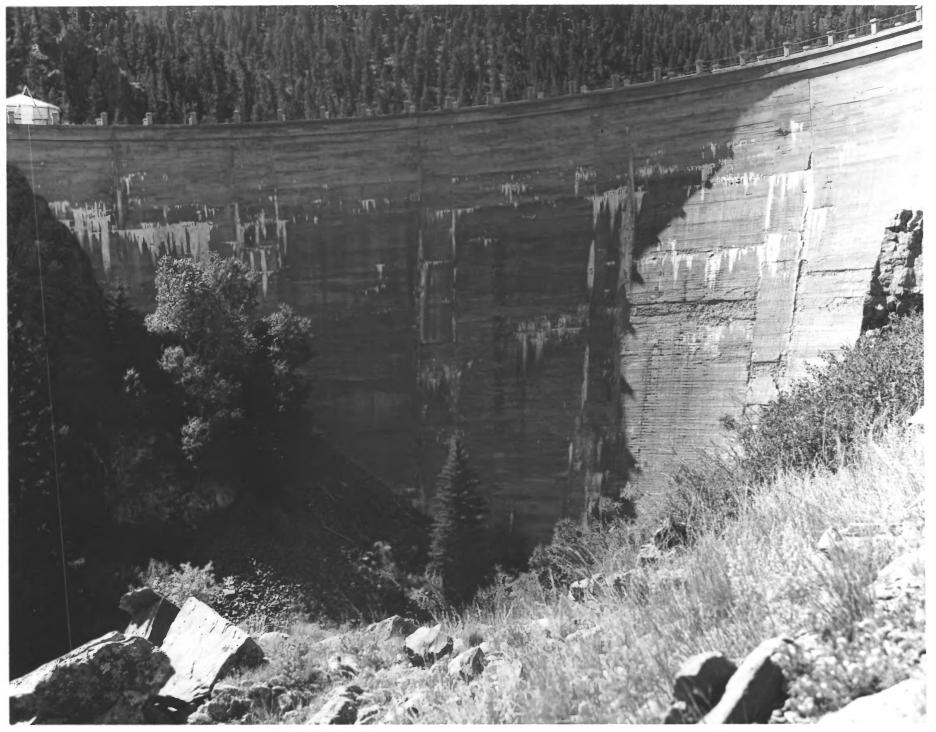

NOV 1 5 1978

APR 1 8 1979 NAME: Eagle Nest Dam LOCATION: vicinity of Eagle Nest, Colfax County, New Mexico PHOTO CREDIT: Wendell Bell Sept. 23, 1977 NEGATIVE FILED AT: History of Engineering Program, Texas Tech University IDENTIFICATION: View looking west No. 2