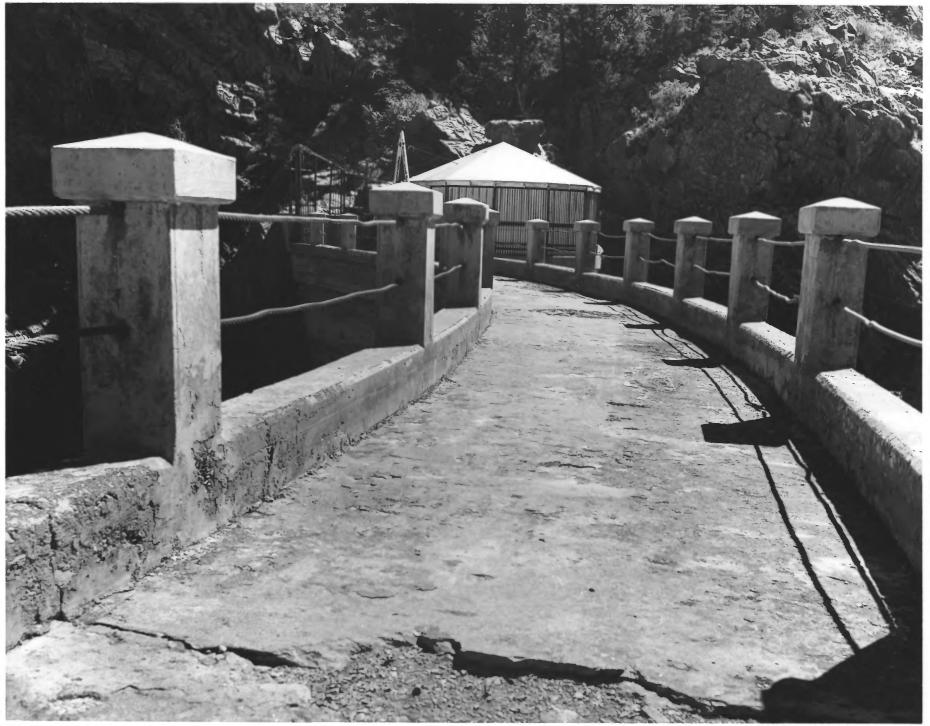

## NUL TO 1219

NAME: Eagle Nest Dam APR 1 8 979 LOCATION: vicinity of Eagle Nest, Colfax County, New Mexico PHOTO CREDIT: Wendell Bell Sept. 23, 1977 NEGATIVE FILED AT: History of Engineering Program, Texas Tech University IDENTIFICATION: View looking along top of dam at gatehouse NO NUV 1 5 1978