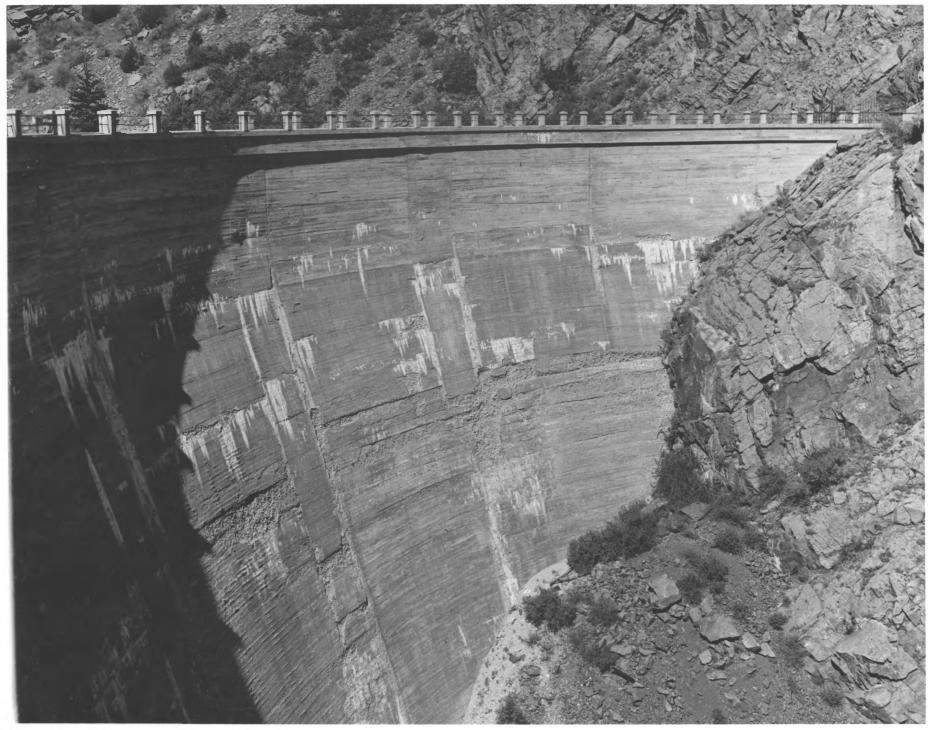

APR | 8 |979 NAME: Eagle Nest Dam LOCATION: vicinity of Eagle Nest, Colfax County, New Mexico PHOTO CREDIT: Wendell Bell Sept. 23, 1977 NEGATIVE FILED AT: History of Engineering Program, Texas Tech University IDENTIFICATION: View looking southwest No. 1