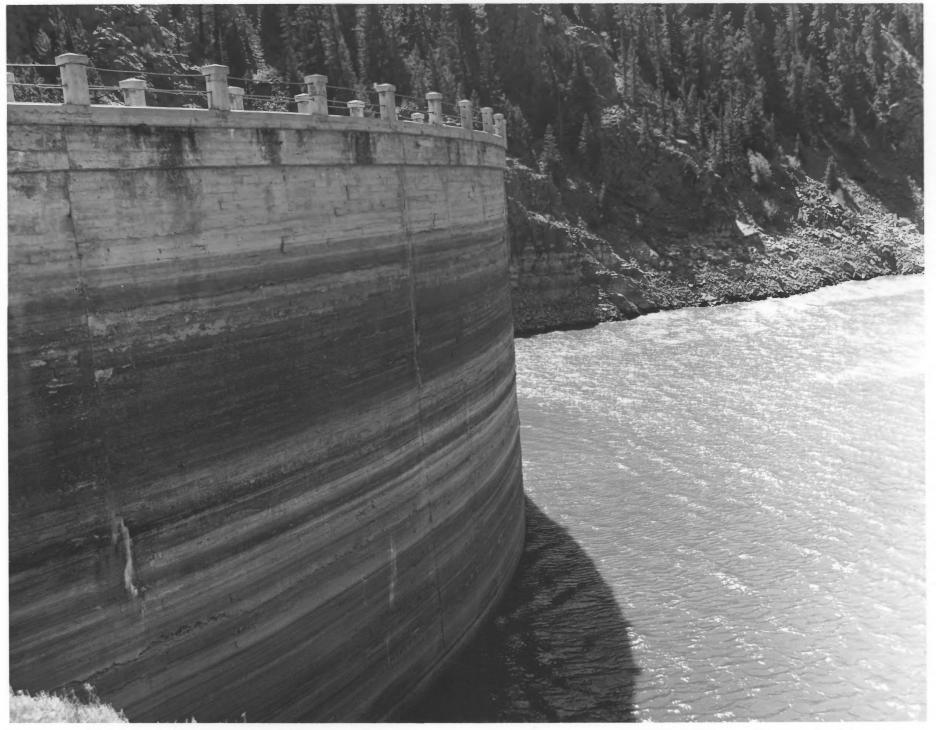

## NAME: Eagle Nest Dam LOCATION: vicinity of Eagle Nest, Colfax County, New Mexico PHOTO CREDIT: Wendell Bell Sept. 23, 1977 IDENTIFICATION: View from southeast No. 3