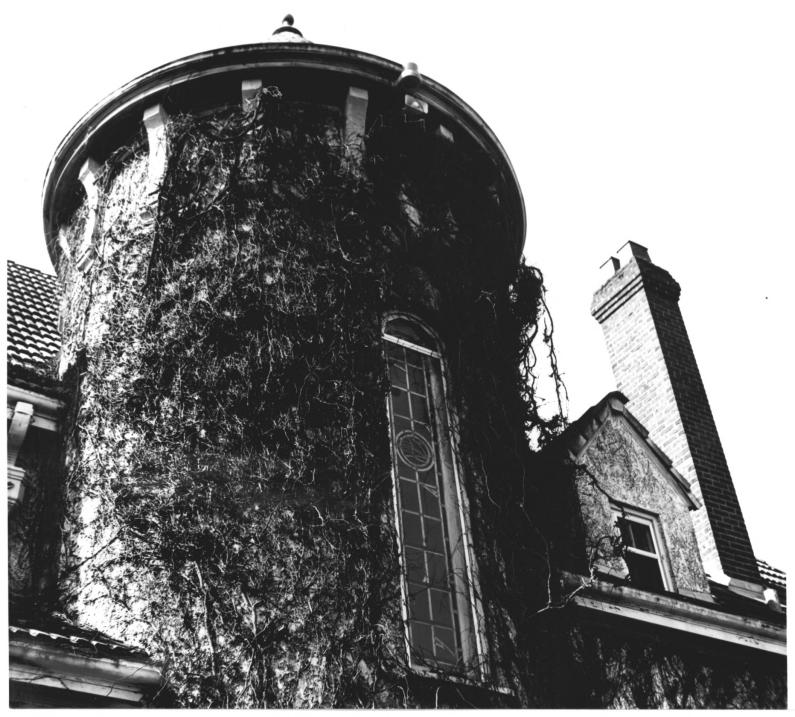

2 of 4

```
Eldridge Homesite and Mansion
   Bellingham, WA
   Michael Sullivan
   April 1982
   Washington State Office of
Archaeology and Historic Preservation
```

Tower detail

3 of 4

Eldridge Homesite and Mansion Bellingham, WA Michael Sullivan April 1982 Washington State Office of Archaeology and Historic Preservation