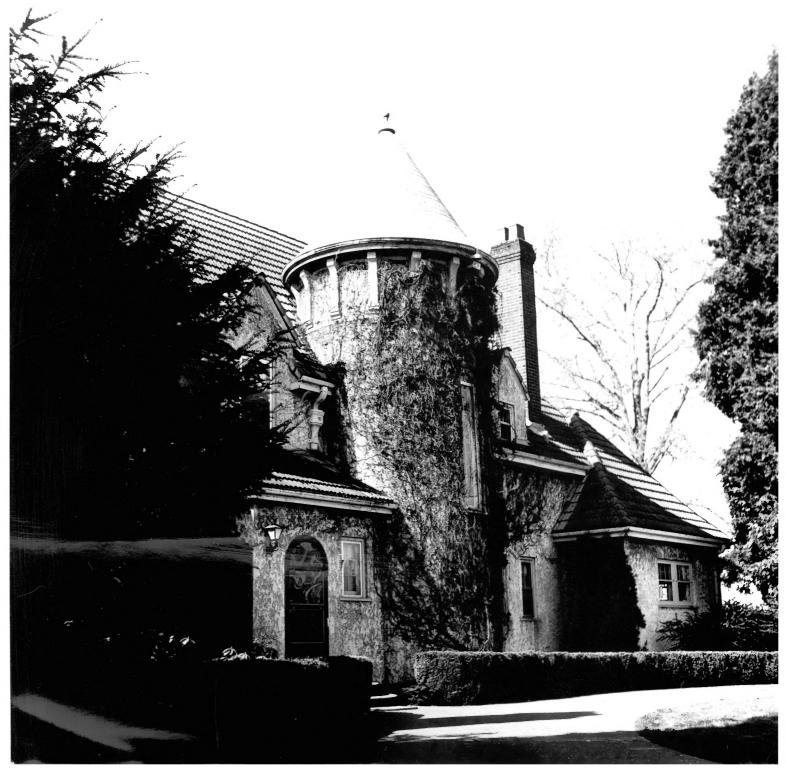

Eldridge Homesite and Mansion Bellingham, WA Michael Sullivan April 1982 Washington State Office of Archaeology and Historic Preservation

1 of 4

East elevation

Eldridge Homesite and Mansion Bellingham, WA Michael Sullivan April 1982 Washington State Office of Archaeology and Historic Preservation Entry detail 1