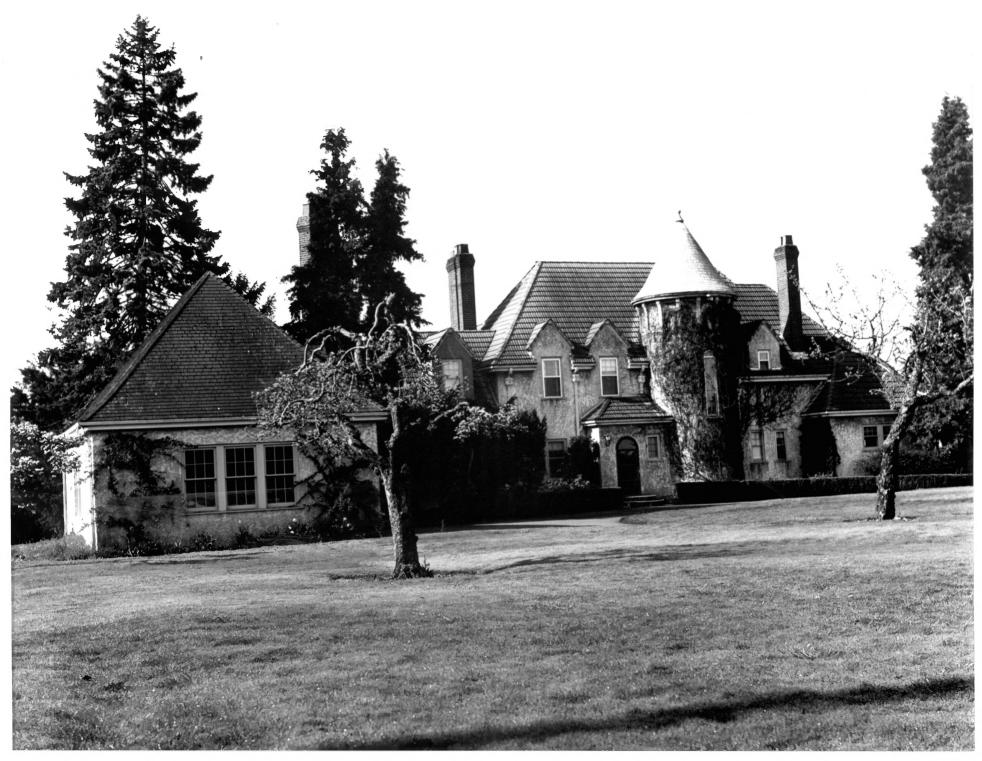

Eldridge Homesite and Mansion Bellingham, WA Michael Sullivan April 1982 Washington State Office of Archaeology and Historic Preservation

1 of 4

East elevation

Eldridge Homesite and Mansion Bellingham, WA Michael Sullivan April 1982 Washington State Office of Archaeology and Historic Preservation Entry detail 1