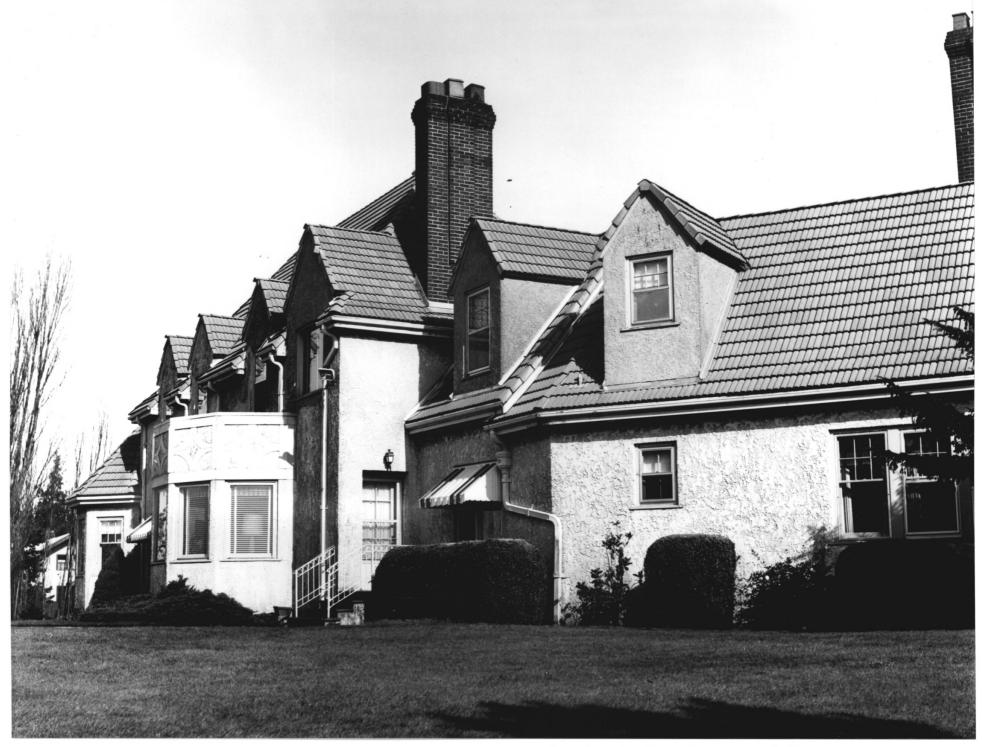

Eldridge Homesite and Mansion Bellingham, WA Michael Sullivan April 1982 Washington State Office of Archaeology and Historic Preservation

1 of 4

East elevation



Eldridge Homesite and Mansion Bellingham, WA Michael Sullivan April 1982 Washington State Office of Archaeology and Historic Preservation Entry detail 1

2 of 4



```
Eldridge Homesite and Mansion
   Bellingham, WA
   Michael Sullivan
   April 1982
   Washington State Office of
Archaeology and Historic Preservation
```

Tower detail

3 of 4



Eldridge Homesite and Mansion Bellingham, WA Michael Sullivan April 1982 Washington State Office of Archaeology and Historic Preservation

Southwest elevation

4 of 4