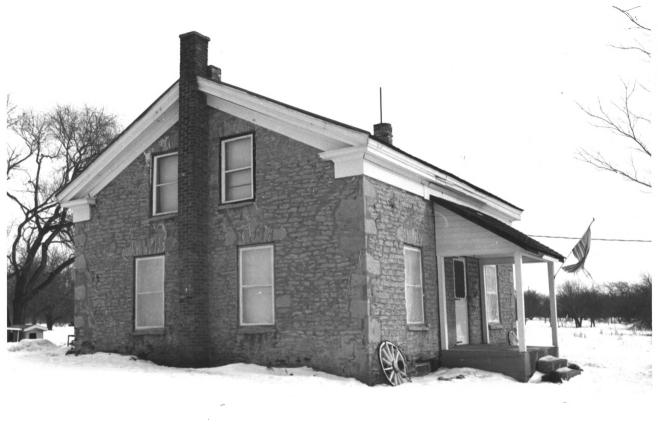

Description: View from the southeast

Photo: 1 of 3

#112/34

```
Property: 2501 Spring Creek Road
          Beloit, Rock County, Wisconsin
Photo taken by: Michael J. Gorecki
Date of photo: February 15, 1982
Negative: The State Historical Society of Wisconsin
Description: View from the southwest
       Roll-120/2
Photo:
```