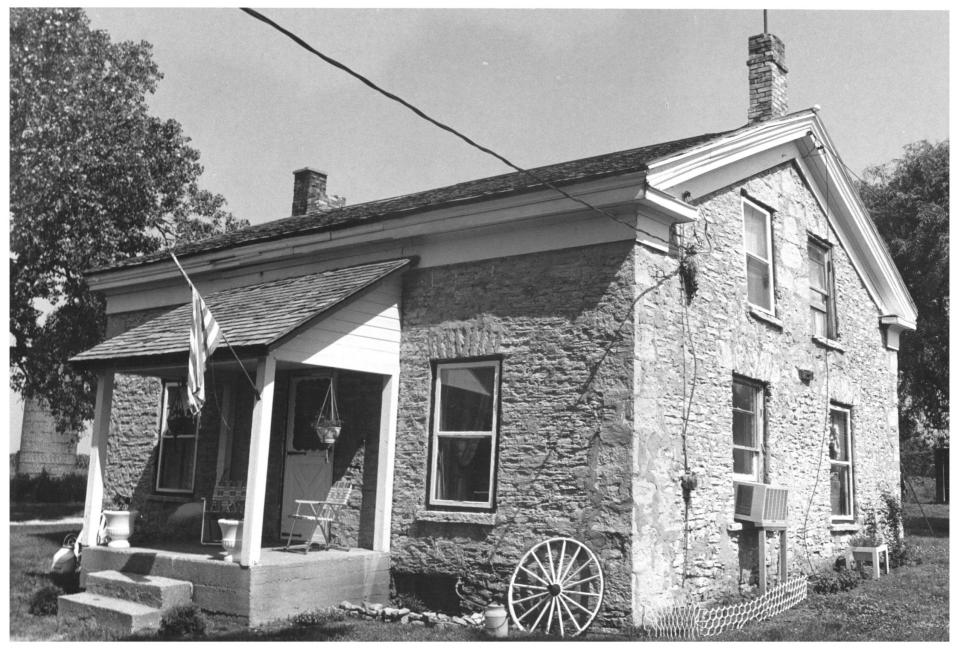

```
Individually Eligible Property - Clark Nye House

Property: 2501 Spring Creek Road
Beloit, Rock County, Wisconsin

Photo taken by: David Kopp
```

Date of Photo: July, 1981

Negative: The State Historical Society of Wisconsin

Description: View from the southeast

Photo: 1 of 3

#112/34

```
Property: 2501 Spring Creek Road
          Beloit, Rock County, Wisconsin
Photo taken by: Michael J. Gorecki
Date of photo: February 15, 1982
Negative: The State Historical Society of Wisconsin
Description: View from the southwest
       Roll-120/2
Photo:
```