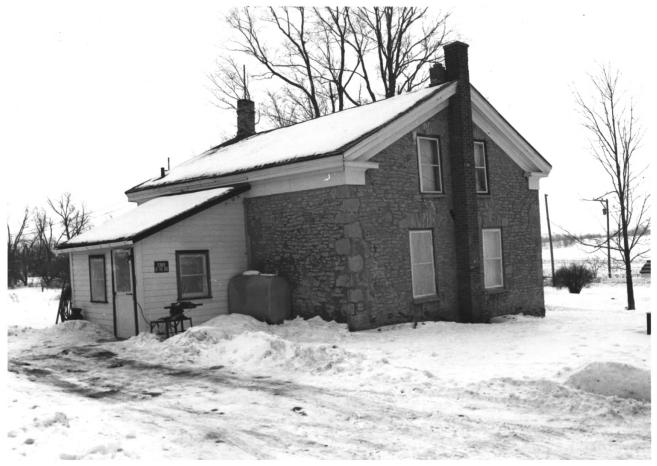

#2 43

Individually Eligible Property - Clark Mye House

Individually Eligible Property- Clark Wye House Property: 2501 Spring Creek Road (rear) Beloit, Rock County, Wisconsin Photo taken by: Michael J. Gorecki Date of photo: February 15, 1982 Negative: The State Historical Society of Wisconsin Description: View from the northwest Photo: Roll-120/3