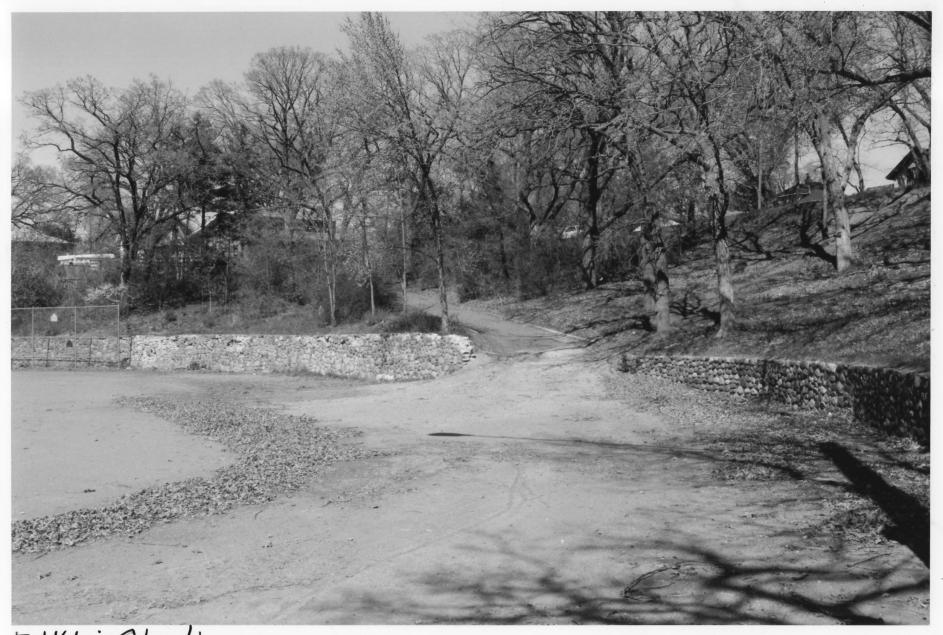

Looking north at warming house, # 7 ou map

From the collections of the MINNESOTA HISTORICAL SOCIETY
Do not reproduce without written permission.
NOTICE

ElKhi Stadium 5 her Durne Co., Mn 014715-2A/3

Elkhi Stadium

Main and Norfolk AUE, S. Elk River

Sher burne Co., MM

Photographer! D. Anderson

May. 2003

Mn Historical Society, 345 Kellogg Blud. W., St. Paul, Mn

55/00

Looking east at wareming house, retaining wall, backstop and drive way, # 8 on map