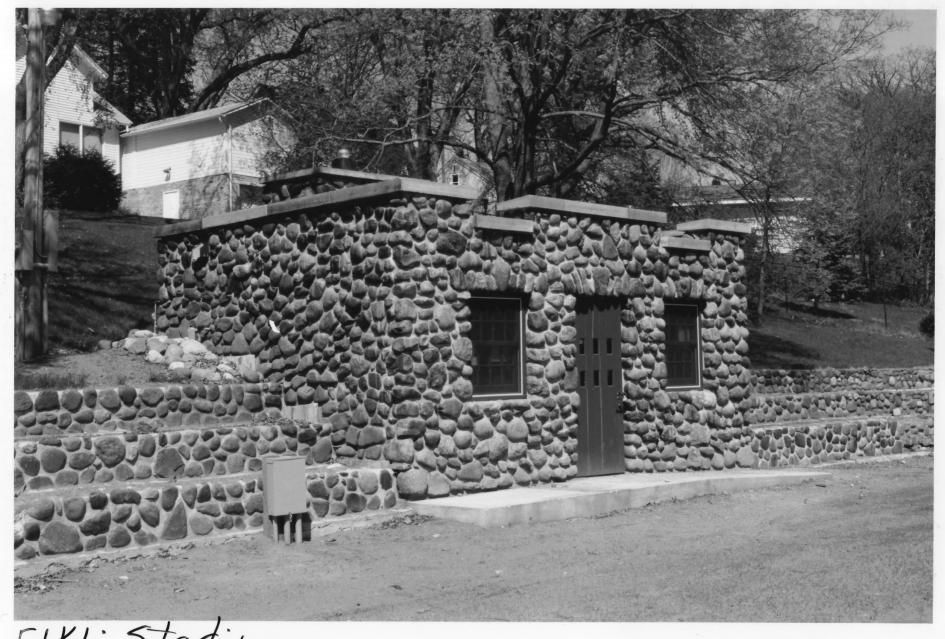

From the collections of the MINNESOTA HISTORICAL SOCIETY

Do not reproduce without written permission.

NOTICE

Elkhi Stadium 5 her Durne Co., mn 014715-7A18

ElKhi Stadium 014715-7A/& 8 Main and Norfolk Ave. Elk River Sherburne Co., Mn Photographer . D. Anderson May, 2003 Mn Historical Society, 345 Kellogg Blud. W., St. Paul, Mn Looking north east at warzming house, # 4 on map

From the collections of the MINNESOTA HISTORICAL SOCIETY
Do not reproduce without written permission.

NOTICE

ElKhi Stadium Sherburne Co., MN 014715-4415

ElKhi Stadium 014715-4A15 Main, and Norfolk AVE, Elk River Sherburne Co., Mn Photographer. D. Anderson May, 2003 mn Historical Society, 345 Kellogg Blud. W., St. Paul, mn LOOKING north east at back stop, stone bleachers, Retaining war and warming house, #5 on map