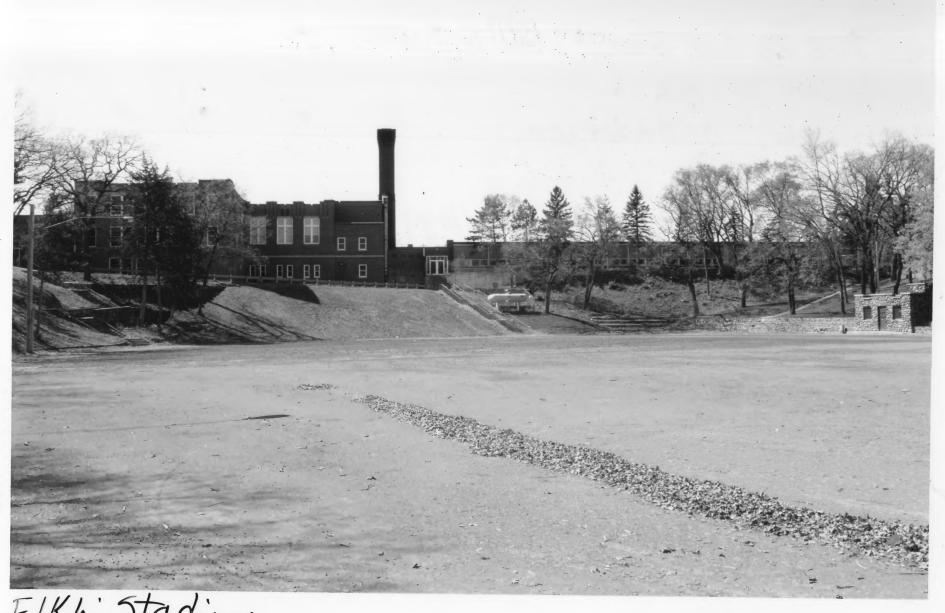

## NOTICE

ElKhi Stadium Sherburne Co., Mn 014715-54/6

ElKhi Stadium 014715-5A/6 Mainand Norfolk AVE, Elk River Sherburne Co., MM Photographer: D. Anderson May, 2003 Mn Historical Society, 345 Kellogg Blvd. w., St. Paul, Mn Looking normwest at back stop & stone bleachers
# 3 OP map