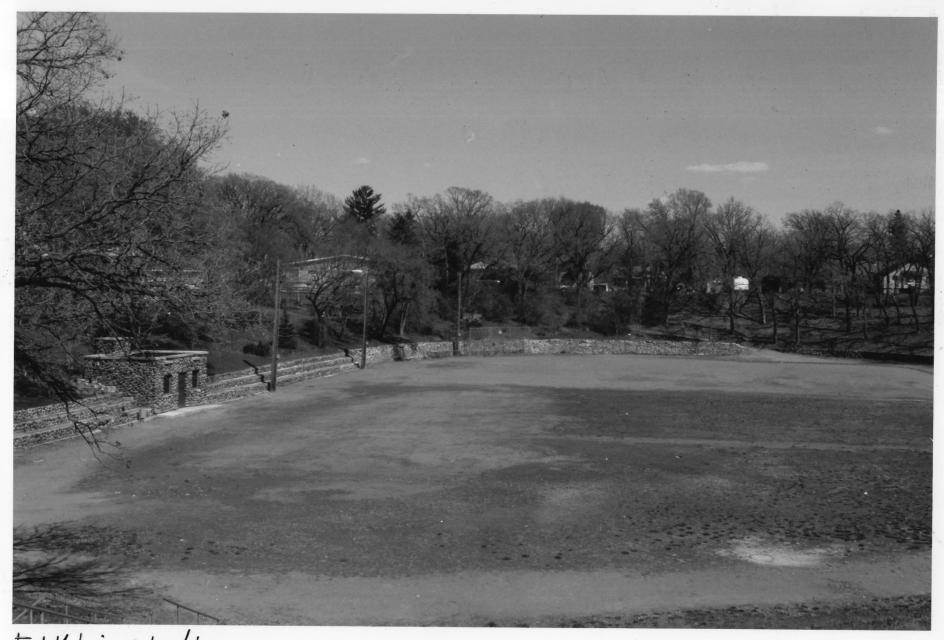

From the collections of the MINNESOTA HISTORICAL SOCIETY
Do not reproduce without written permission.

NOTICE

ElKhi Stadium Sherburne Co., MN 014715-4415

ElKhi Stadium 014715-4A15 Main, and Norfolk AVE, Elk River Sherburne Co., Mn Photographer. D. Anderson May, 2003 mn Historical Society, 345 Kellogg Blud. W., St. Paul, mn LOOKING north east at back stop, stone bleachers, Retaining war and warming house, #5 on map