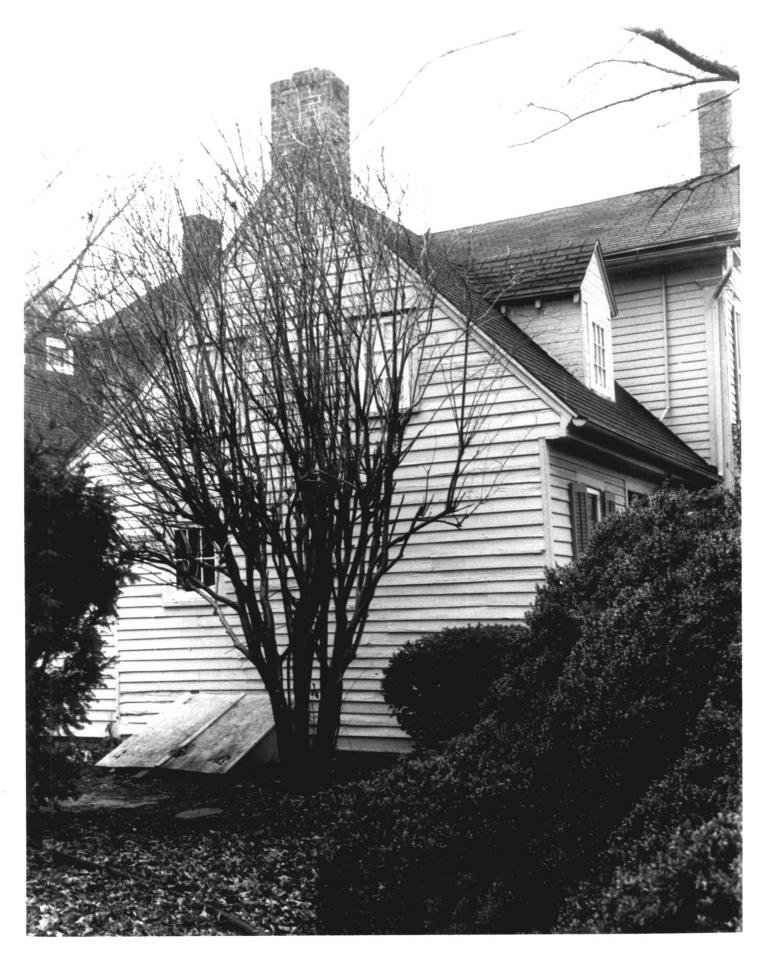

Description: c. 1820 section from south-southeast

Photograph Number: 2 of 7

Name: Jesse Robinson House

Location: High Street, Seaford, Sussex County, Delaware

Photographer: Richard B. Carter
Date of Photograph: December, 1980
Location of Negative: Bureau of Archaeology & Historic
Preservation, Dover, Delaware