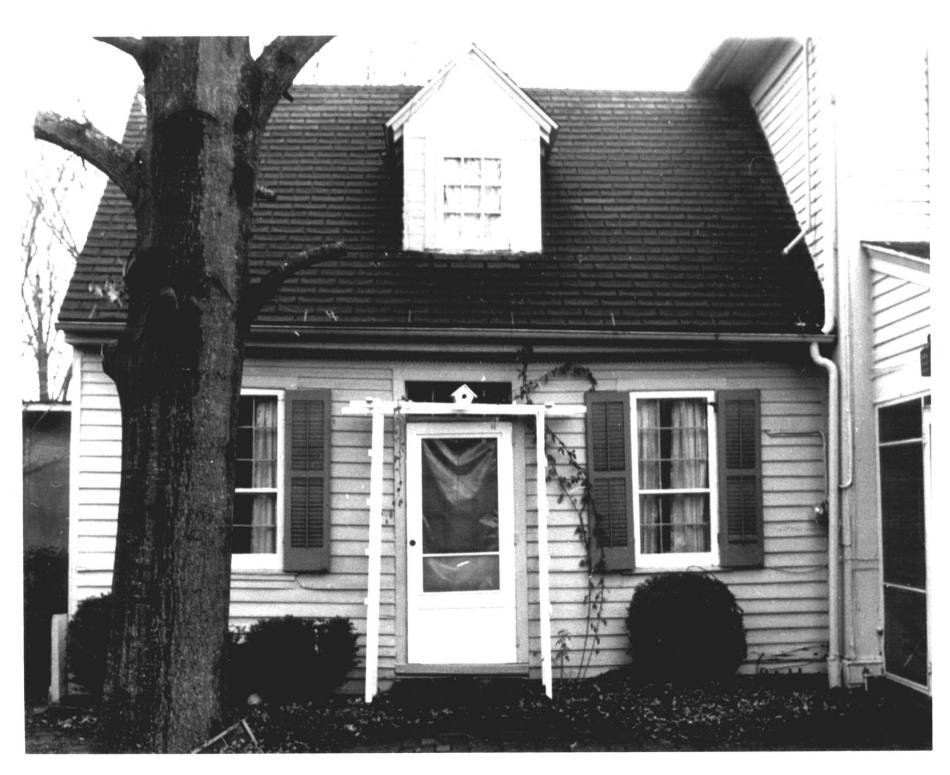

Descripton: c. 1820 section from east

Photograph Number: 3 of 7

Name: Jesse Robinson House

Photographer: Richard B. Carter
Date of Photograph: December, 1980
Location of Negative: Bureau of Archaeology & Historic
Preservation, Dover, Delaware