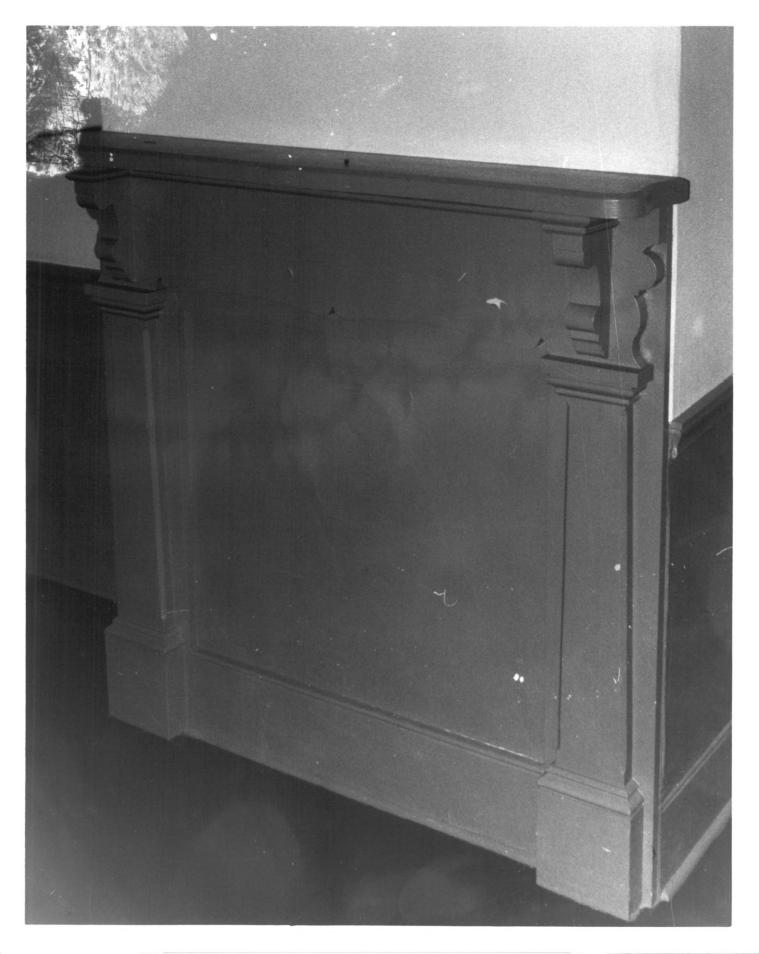

Location: High Street, Seaford, Sussex County, Delaware

section
Photograph Number: 4 of 7



Name: Jesse Robinson house

Location: High Street, Seaford, Sussex County, Delaware

Photographer: Richard B. Carter Date of Photograph: December, 1980

Location of Negative: Bureau of Archaeology & Historic Preservation, Dover, Delaware

Description: view of enclosed cover stairway in c. 1820 section (flowered decoration in door panels is contact paper)

Photograph Number: 5 of 7



Name: Jesse Robinson House

Location: High Street, Seaford, Sussex County, Delaware

Photographer: Richard B. Carter
Date of Photograph: December, 1980
Location of Negative: Bureau of Archaeology & Historic
Preservation

Description: view of second floor door and surround, c. 1860 section
Photograph Number: 6 of 7



Name: Jesse Robinson house

Photograph Number: 7 of 7

Location: High Street, Seaford, Sussex County, Delaware Photographer: Richard B. Carter
Date of Photograph: December, 1980
Location of Negative: Bureau of Archaeology & Historic Preservation

Description: view of mantlepiece, c. 1860 section