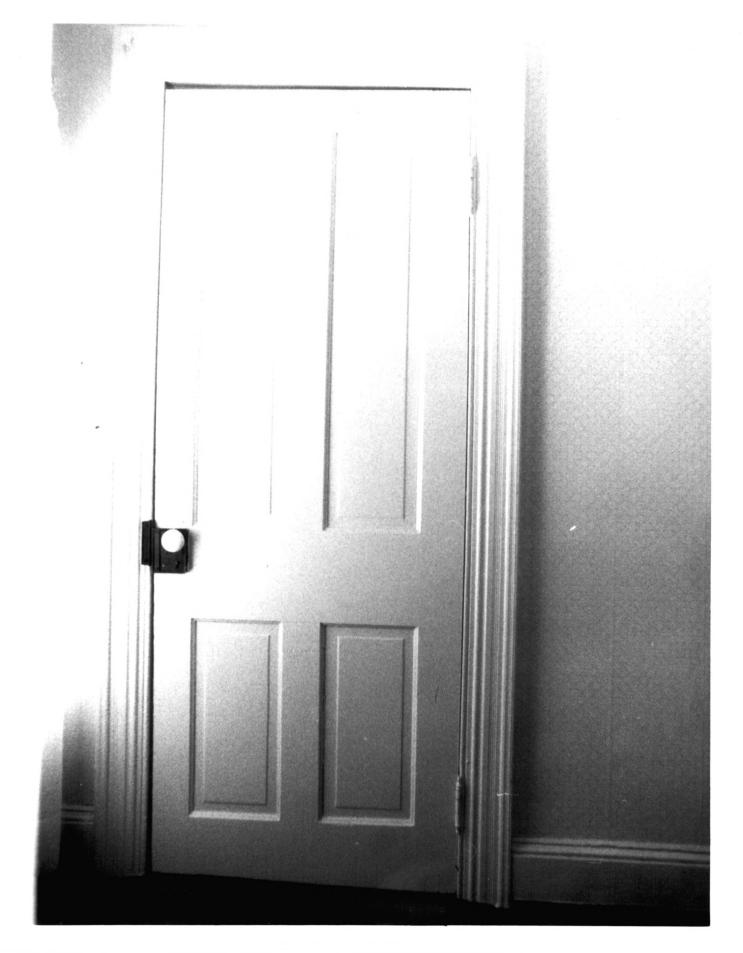

Description: view of second floor door and surround, c. 1860 section
Photograph Number: 6 of 7

Name: Jesse Robinson house

Photograph Number: 7 of 7

Location: High Street, Seaford, Sussex County, Delaware Photographer: Richard B. Carter
Date of Photograph: December, 1980
Location of Negative: Bureau of Archaeology & Historic Preservation