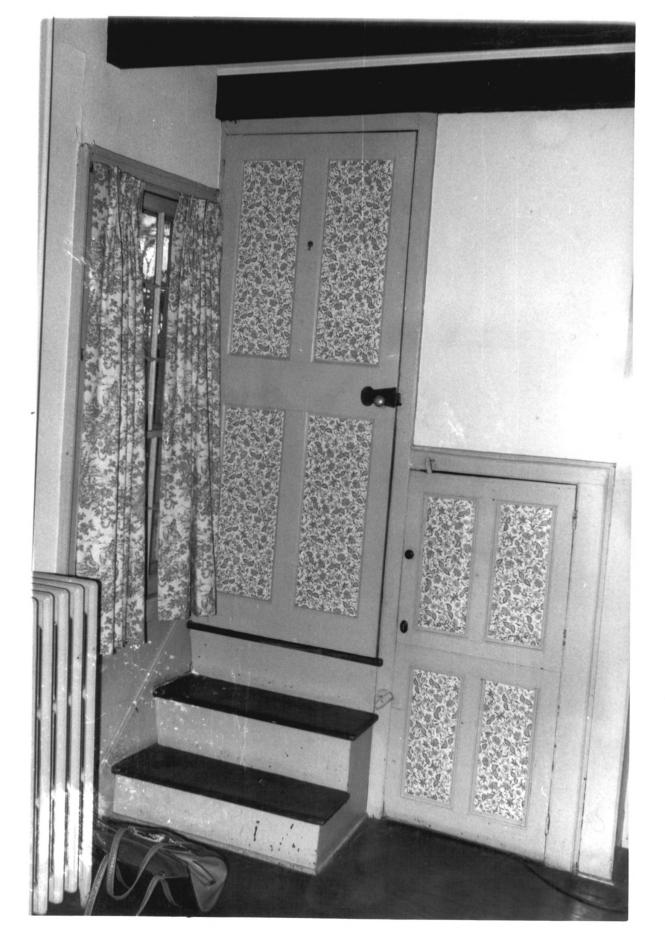

Photographer: Richard B. Carter Date of Photograph: December, 1980

Location of Negative: Bureau of Archaeology & Historic Preservation, Dover, Delaware

Description: view of enclosed cover stairway in c. 1820 section (flowered decoration in door panels is contact paper)

Photograph Number: 5 of 7

Name: Jesse Robinson House

Location: High Street, Seaford, Sussex County, Delaware

Photographer: Richard B. Carter
Date of Photograph: December, 1980
Location of Negative: Bureau of Archaeology & Historic
Preservation