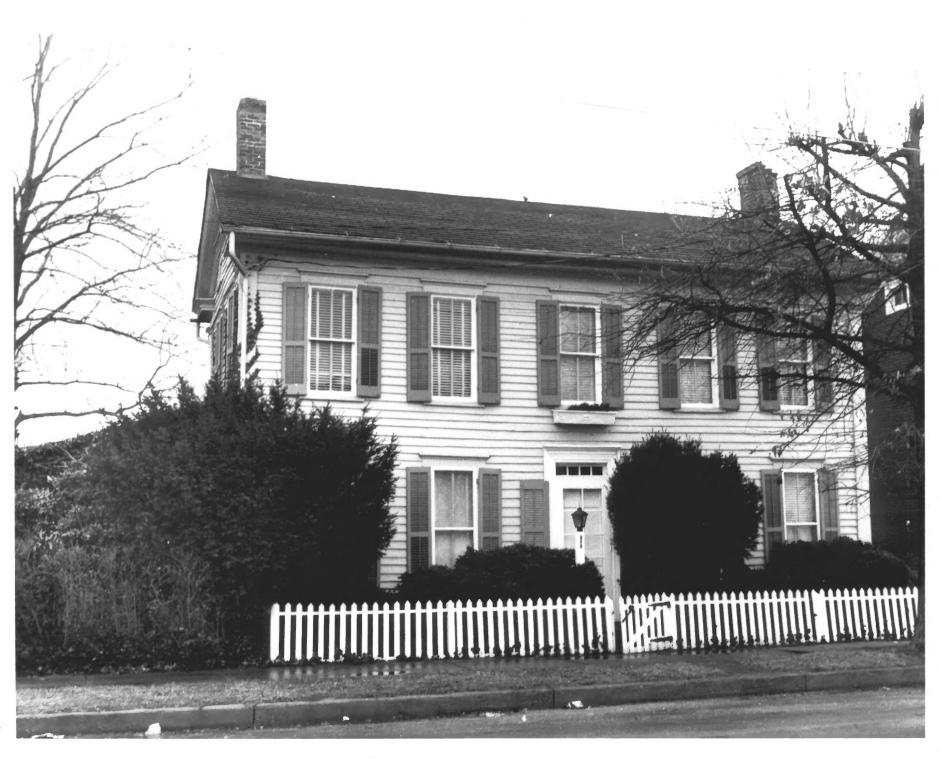

Description: c. 1860 section from north-northeast

Photograph Number: 1 of 7

Name: Jesse Robinson house

Name: Jesse Robinson house

Location: High Street, Seaford, Sussex County, Delaware

Photographer: Richard B. Carter
Date of Photograph: December, 1980
Location of Negative: Bureau of Archaeology & Historic
Preservation, Dover, Delaware