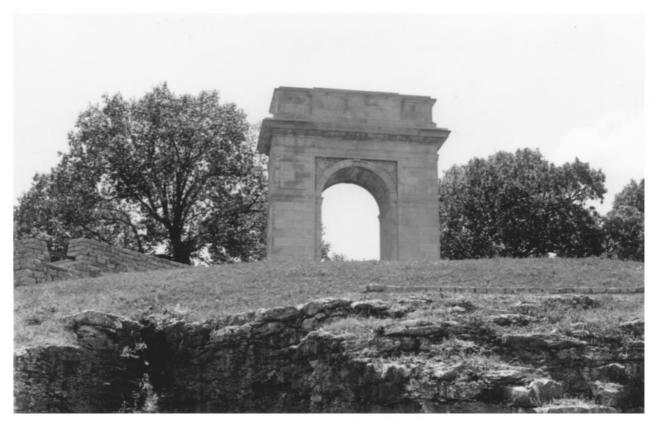

No. 2 % DEC 9 1976 AUG 2 1977

Wyandotte County, Kansas

Rosedale WWI Memorial Arch Kansas City, Kansas Cornelia Wyma July 13, 1976 Kansas State Historical Society View of south face from south, grain elevators of K.C., Kan.