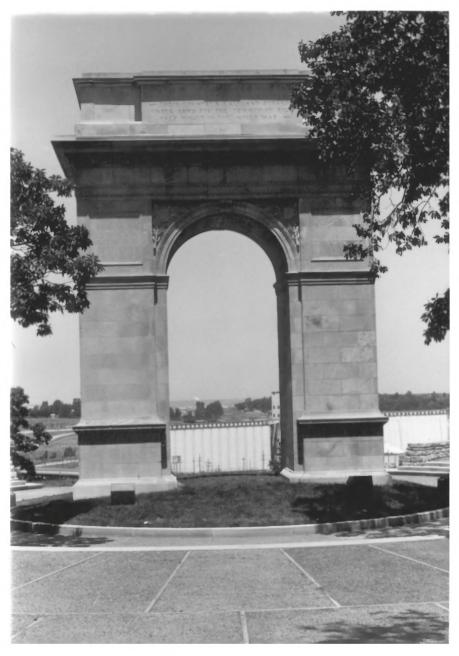

in the background No. 3 AUG 2 1977 EC 9 1976 3 of 4 Wagandotte County, Kanson

Rosedale WWI Memorial Arch Kansas City, Kansas Cornelia Wyma July 13, 1976 Kansas State Historical Society View of south face from southwest with downtown K.C., Mo., bldgs to the right