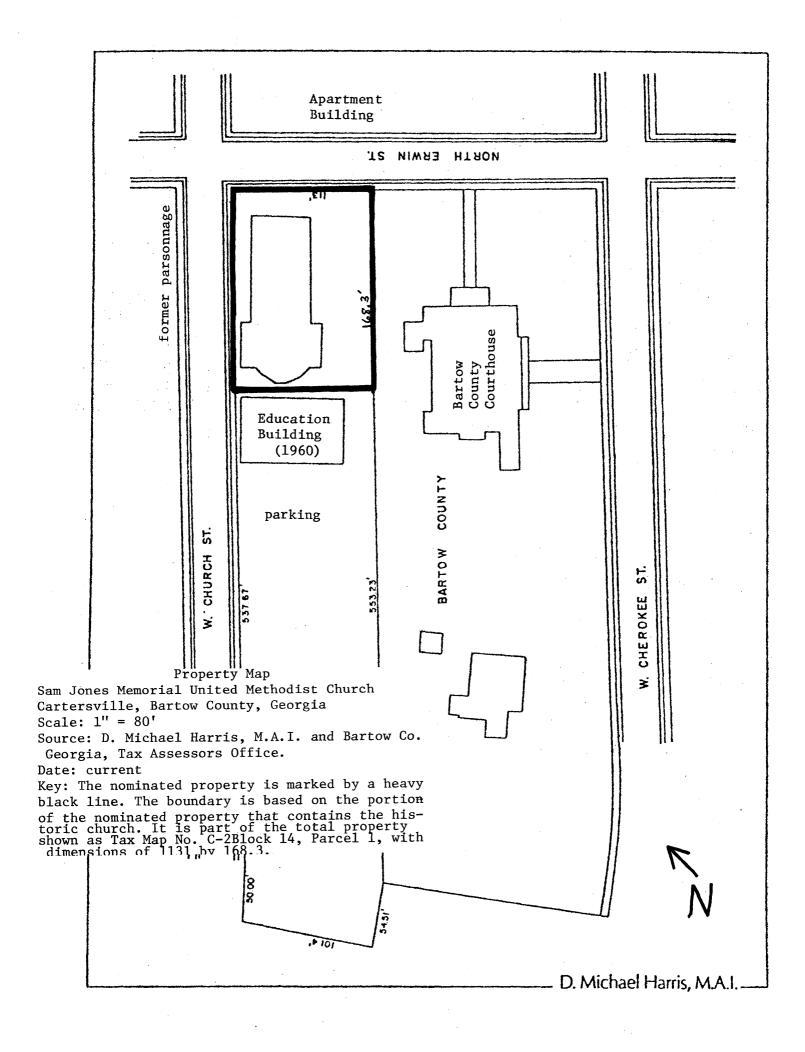

| 1. Nam                                                  | le                                                                                   |                                                                                                      |                             |                                                                          |
|---------------------------------------------------------|--------------------------------------------------------------------------------------|------------------------------------------------------------------------------------------------------|-----------------------------|--------------------------------------------------------------------------|
| historic                                                |                                                                                      |                                                                                                      |                             |                                                                          |
| and/or common                                           | Sam Jones Memorial                                                                   | United Methodis                                                                                      | t Church                    |                                                                          |
| 2. Loca                                                 | ation                                                                                |                                                                                                      |                             |                                                                          |
| street & number                                         | 100 West Church Stre                                                                 | et                                                                                                   | N                           | A_ not for publication                                                   |
| city, town Car                                          | rtersville                                                                           | N/A_ vicinity of                                                                                     |                             |                                                                          |
| state Georgia                                           | code                                                                                 | 013 count                                                                                            | y Bartow                    | <b>code</b> 015                                                          |
| 3. Clas                                                 | sification                                                                           |                                                                                                      |                             |                                                                          |
| Category district _X_ building(s) structure site object | Ownership public _X_ private both Public Acquisition n/a in process being considered | Status  X occupied  unoccupied  work in progress  Accessible  yes: restricted  yes: unrestricted  no | entertainment<br>government | museum park private residence religious scientific transportation other: |
| 4. Own                                                  | er of Proper                                                                         | ty                                                                                                   |                             | ,                                                                        |
|                                                         | ohn Cobb, Chairman, B                                                                |                                                                                                      |                             |                                                                          |
| Dam Jo                                                  | ones Memorial United                                                                 |                                                                                                      |                             |                                                                          |
| street & number                                         | 100 West Church Str                                                                  |                                                                                                      |                             |                                                                          |
|                                                         | tersville<br>ation of Lega                                                           | N/A vicinity of                                                                                      |                             | Georgia 30120                                                            |
| J. LUCA                                                 | ation of Lega                                                                        | i bescript                                                                                           | 1011                        |                                                                          |
| courthouse, regi                                        | stry of deeds, etc. Su                                                               | perior Court                                                                                         |                             |                                                                          |
| treet & number                                          | Bartow County Cour                                                                   | thouse                                                                                               |                             |                                                                          |
| city, town Ca                                           | rtersville                                                                           |                                                                                                      | state                       | Georgia                                                                  |
| 6. Rep                                                  | resentation i                                                                        | n Existing                                                                                           | Surveys                     |                                                                          |
|                                                         | Structures Field Sumounty, Georgia                                                   | rvey:<br>has this p                                                                                  | roperty been determined el  | igible?yes _ <sub>X</sub> _n                                             |
| late 1978                                               |                                                                                      | ·····                                                                                                | federal <u></u> _sta        | te county loca                                                           |
| lepository for su                                       | urvey records Historia                                                               | c Preservation Se                                                                                    | ection, Georgia Dept        | . of Natural Resour                                                      |
| city, town At                                           | lanta                                                                                |                                                                                                      | state                       | Georgia                                                                  |

Describe the present and original (if known) physical appearance

The Sam Jones Memorial United Methodist Church is a Classical Revival building with a full metal and stucco entablature and a portico supported by four Corinthian The front entrance is reached by steps leading from the sidewalk. is built of beige brick with granite trim and rough-hewn granite blocks for the half basement and contains three floors. The below-ground half-basement contains a modernized meeting and dining room. The main floor contains a two-story sanctuary with its original pews, fluted Corinthian pilasters, original wainscoting, and a rounded-arch altar or chancel area. Stained glass windows were added in 1945. The original two levels of Sunday School rooms behind the altar area are now occupied by offices, a memorial room, a parament room, and a library on the main floor and choir rehearsal rooms and storage rooms on the upper level. Original brass hardware remains throughout the original steam heat and electrical fixtures. The grounds contain a small lawn and low shrubbery. There are no outbuildings on the nominated parcel. The church is surrounded by publicly owned property including the Bartow County Courthouse and city and county office buildings. Changes include the excavation of the basement in 1933 and addition and changes to the room created there, the addition of stained glass windows in 1945, the remodeling of the chancel or altar area in 1973, and the installation of a new organ.