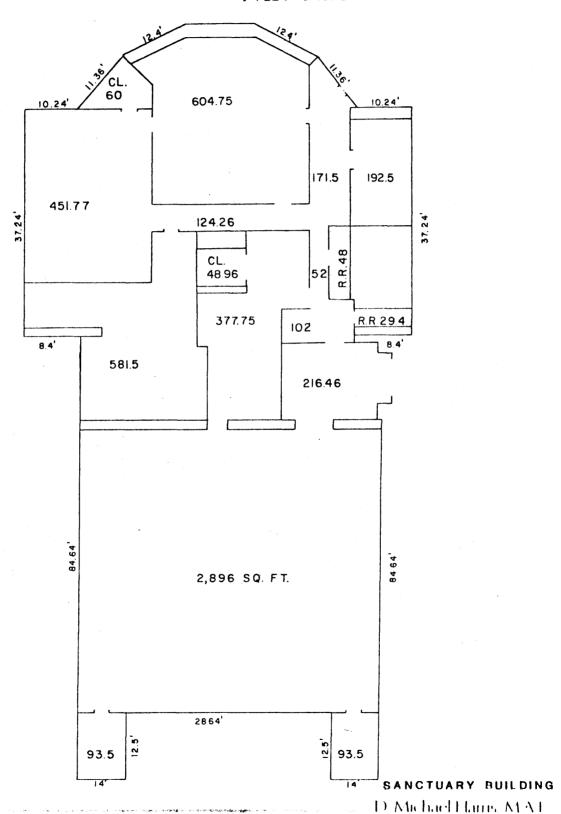

Describe the present and original (if known) physical appearance

The Sam Jones Memorial United Methodist Church is a Classical Revival building with a full metal and stucco entablature and a portico supported by four Corinthian The front entrance is reached by steps leading from the sidewalk. is built of beige brick with granite trim and rough-hewn granite blocks for the half basement and contains three floors. The below-ground half-basement contains a modernized meeting and dining room. The main floor contains a two-story sanctuary with its original pews, fluted Corinthian pilasters, original wainscoting, and a rounded-arch altar or chancel area. Stained glass windows were added in 1945. The original two levels of Sunday School rooms behind the altar area are now occupied by offices, a memorial room, a parament room, and a library on the main floor and choir rehearsal rooms and storage rooms on the upper level. Original brass hardware remains throughout the original steam heat and electrical fixtures. The grounds contain a small lawn and low shrubbery. There are no outbuildings on the nominated parcel. The church is surrounded by publicly owned property including the Bartow County Courthouse and city and county office buildings. Changes include the excavation of the basement in 1933 and addition and changes to the room created there, the addition of stained glass windows in 1945, the remodeling of the chancel or altar area in 1973, and the installation of a new organ.