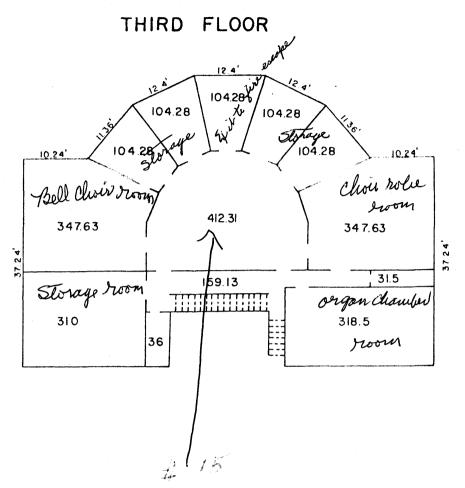

Describe the present and original (if known) physical appearance

The Sam Jones Memorial United Methodist Church is a Classical Revival building with a full metal and stucco entablature and a portico supported by four Corinthian The front entrance is reached by steps leading from the sidewalk. is built of beige brick with granite trim and rough-hewn granite blocks for the half basement and contains three floors. The below-ground half-basement contains a modernized meeting and dining room. The main floor contains a two-story sanctuary with its original pews, fluted Corinthian pilasters, original wainscoting, and a rounded-arch altar or chancel area. Stained glass windows were added in 1945. The original two levels of Sunday School rooms behind the altar area are now occupied by offices, a memorial room, a parament room, and a library on the main floor and choir rehearsal rooms and storage rooms on the upper level. Original brass hardware remains throughout the original steam heat and electrical fixtures. The grounds contain a small lawn and low shrubbery. There are no outbuildings on the nominated parcel. The church is surrounded by publicly owned property including the Bartow County Courthouse and city and county office buildings. Changes include the excavation of the basement in 1933 and addition and changes to the room created there, the addition of stained glass windows in 1945, the remodeling of the chancel or altar area in 1973, and the installation of a new organ.