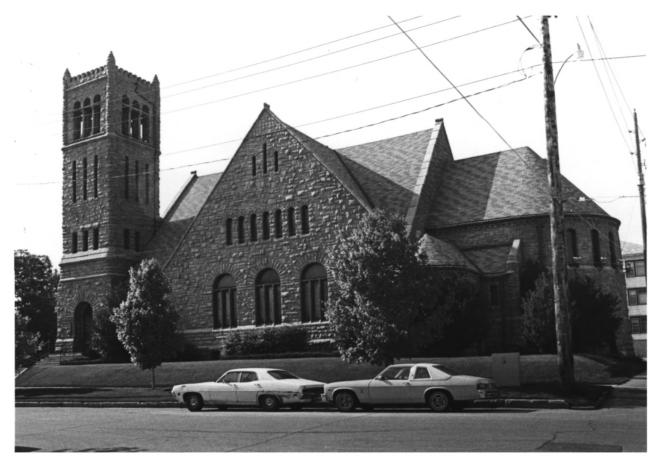

Date: June 1983 View: to northeast.

St. Thomas Episcopal CHurch 1200 Douglas St. Sioux City, Woodbury County, Iowa Photo No. 3 By: Bruce Meyer Date: June 1983

View: to northeast

St. Thomas Episcopal Church 1200 Douglas St. Sioux City, Woodbury County, Iowa Photo No. 4 By: Bruce Meyer Date: June 1983

View: to north

St. Thomas Episcopal Church 1200 Douglas St. Sioux City, Woodbury County, Iowa Photo No. 5 By: Bruce Meyer Date: June 1983

View: to northwest