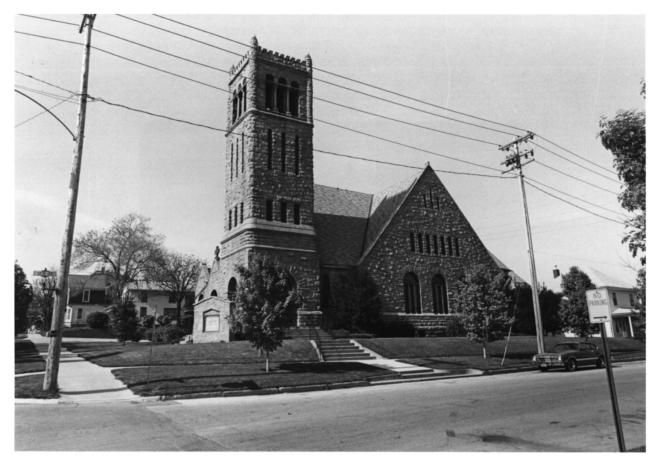

Date: June 1983 View: to northeast.

St. Thomas Episcopal CHurch 1200 Douglas St. Sioux City, Woodbury County, Iowa Photo No. 3 By: Bruce Meyer Date: June 1983

View: to northeast

St. Thomas Episcopal Church 1200 Douglas St. Sioux City, Woodbury County, Iowa Photo No. 4 By: Bruce Meyer Date: June 1983