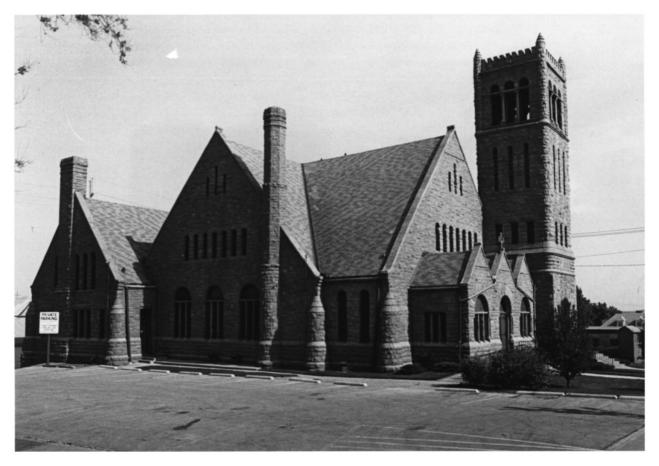

St. Thomas Episcopal Church 1200 Douglas St. Sioux City, Woodbury County, Iowa Photo No. 1 By: Bruce Meyer

Date: June 1983 View: to southeast

St. Thomas Episcopal Church 1200 Douglas St. Sioux City, Woodbury County, Iowa Photo No. 2 By: Bruce Meyer