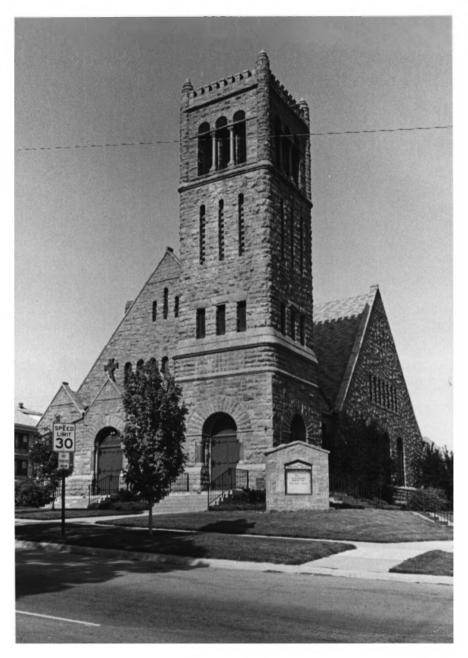

St. Thomas Episcopal Church 1200 Douglas St. Sioux City, Woodbury County, Iowa Photo No. 1 By: Bruce Meyer

Date: June 1983 View: to southeast

St. Thomas Episcopal Church 1200 Douglas St. Sioux City, Woodbury County, Iowa Photo No. 2 By: Bruce Meyer

Date: June 1983 View: to northeast.

St. Thomas Episcopal CHurch 1200 Douglas St. Sioux City, Woodbury County, Iowa Photo No. 3 By: Bruce Meyer Date: June 1983

View: to northeast

St. Thomas Episcopal Church 1200 Douglas St. Sioux City, Woodbury County, Iowa Photo No. 4 By: Bruce Meyer Date: June 1983