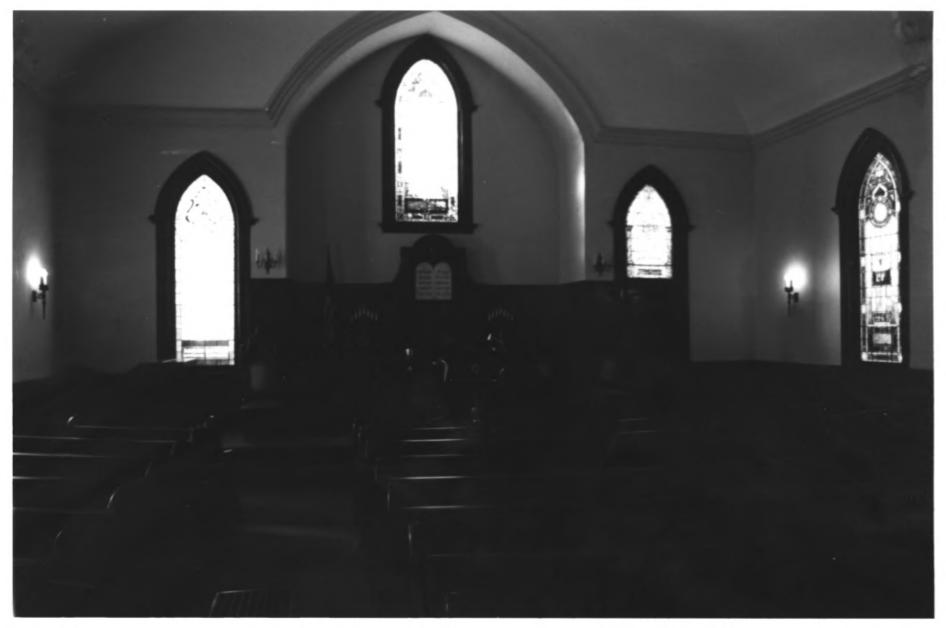

PHOTO BY: Robert E. Dalton JAN 19 1979 DATE: August 1978 NEG: Tennessee Historical Commission Interior, facing east

HAYWOOD CO TEMPLE ADAS ISRAEL BROWNSVILLE, TN PHOTO BY: Robert E. Dalton DATE: August 1978 NEG: Tn. Historical Commission Interior, facing west