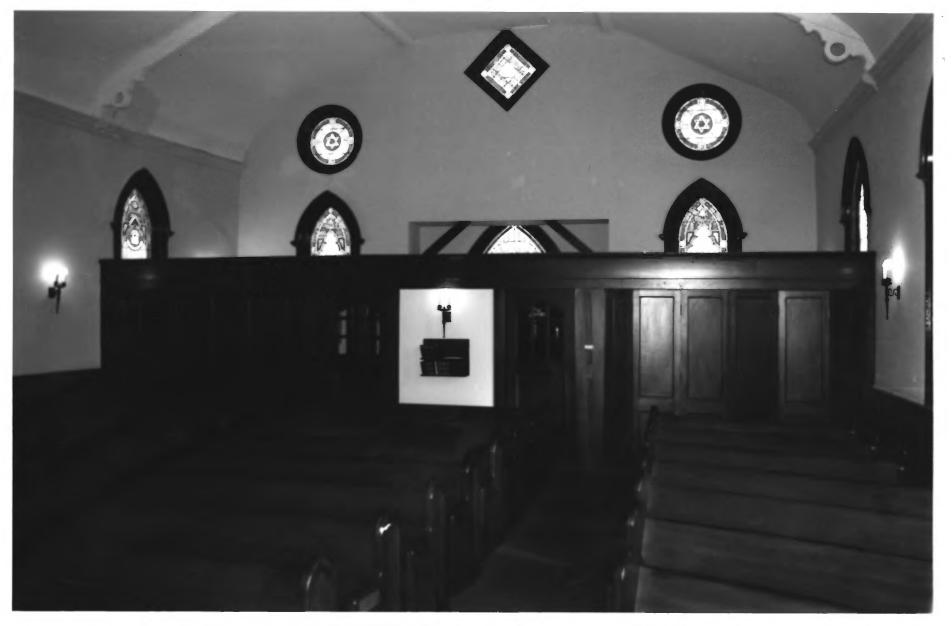

PHOTO BY: Robert E. Dalton JAN 19 1979 DATE: August 1978 NEG: Tennessee Historical Commission Interior, facing east

HAYWOOD CO TEMPLE ADAS ISRAEL BROWNSVILLE, TN PHOTO BY: Robert E. Dalton DATE: August 1978 NEG: Tn. Historical Commission Interior, facing west