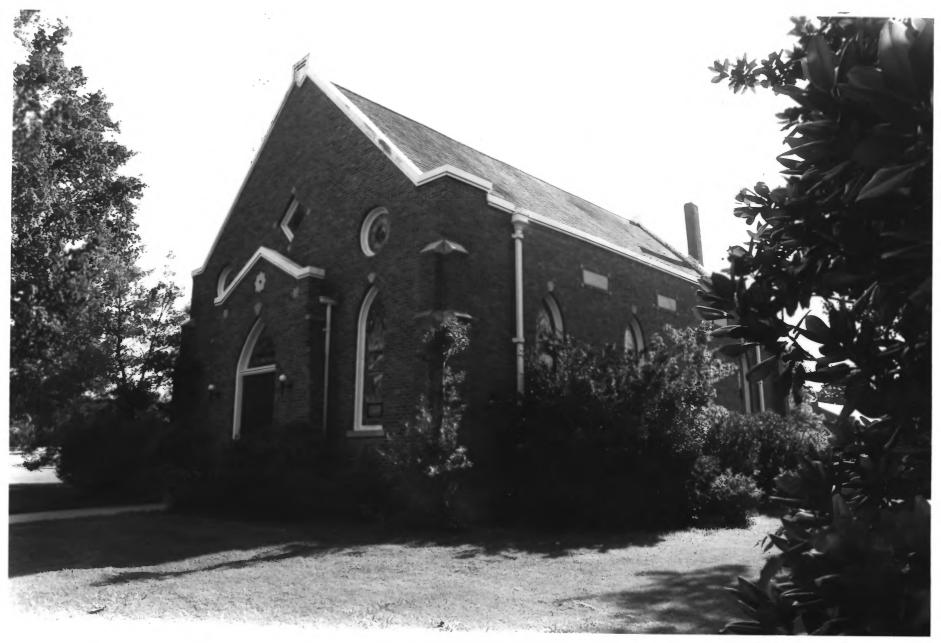

HAYWOOD CO.
DEC. 5/1978 TEMPLE ADAS ISRAEL BROWNSVILLE, TN JAN 1 9 1979 PHOTO BY: Robert E. Dalton DATE: August 1978 NEG: Tn. Historical Commission East and north elevations, facing southwest

HAYWOOL CO TEMPLE ADAS ISRAEL BROWNSVILLE, TN PHOTO BY: Robert E. Dalton DATE: August 1978 Tn. Historical Commission Detail, stained glass window