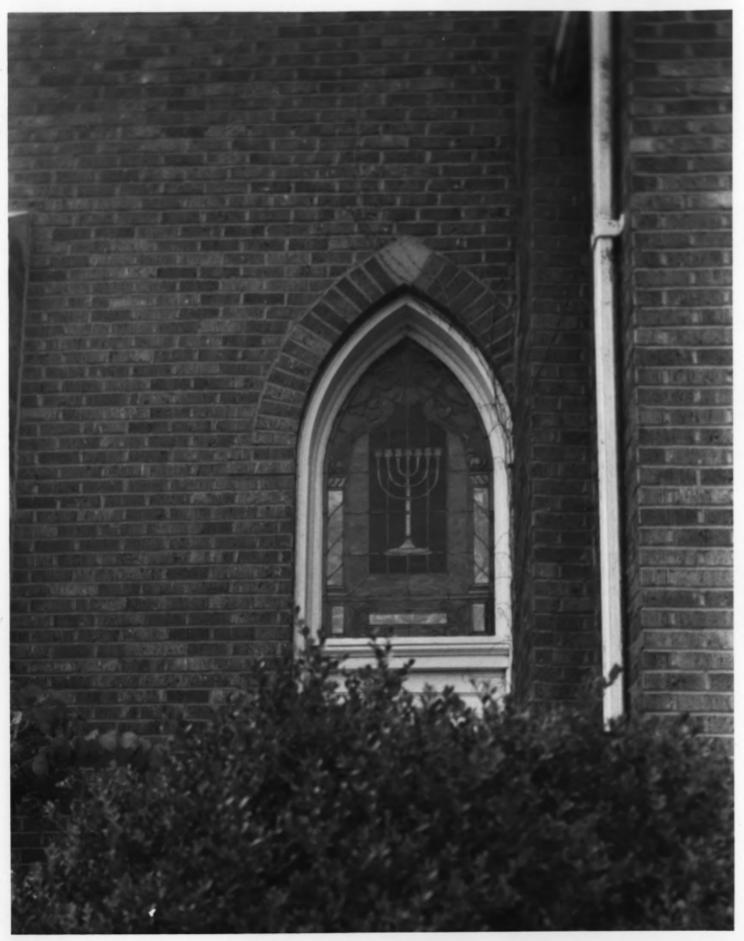

HAYWOOD CO.
DEC. 5/1978 TEMPLE ADAS ISRAEL BROWNSVILLE, TN JAN 1 9 1979 PHOTO BY: Robert E. Dalton DATE: August 1978 NEG: Tn. Historical Commission East and north elevations, facing southwest

HAYWOOL CO TEMPLE ADAS ISRAEL BROWNSVILLE, TN PHOTO BY: Robert E. Dalton DATE: August 1978 Tn. Historical Commission Detail, stained glass window