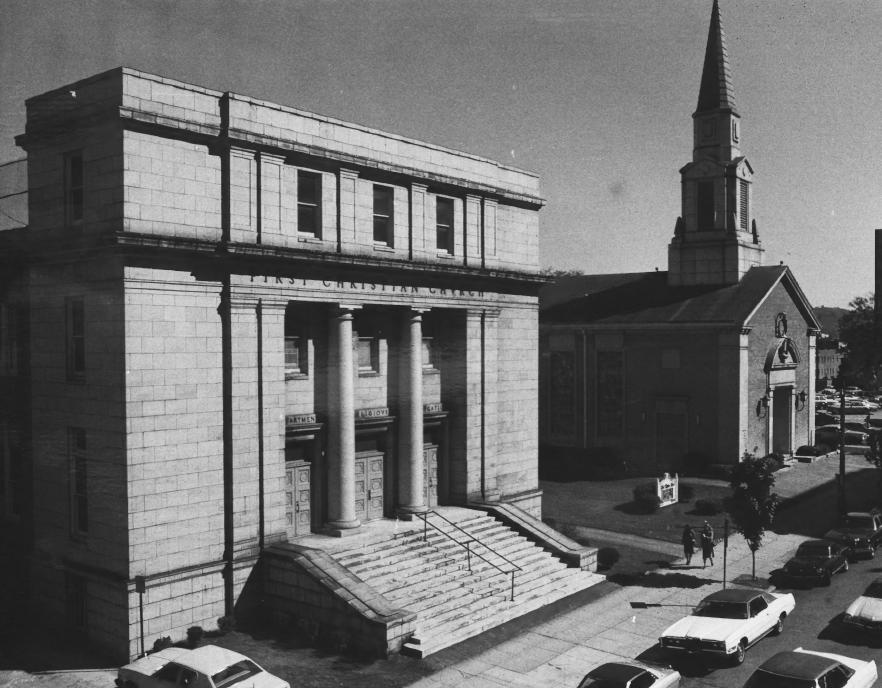

First Christian Church Education Building Birmingham, Alabama, Jefferson County

Bill Fowler, December, 1979 Blondheim, Williams and Golson, Inc., Birmingham, Alabama

Looking southeast. Photot number: 3

FEB | 5 1980 JAN 2 3 1980