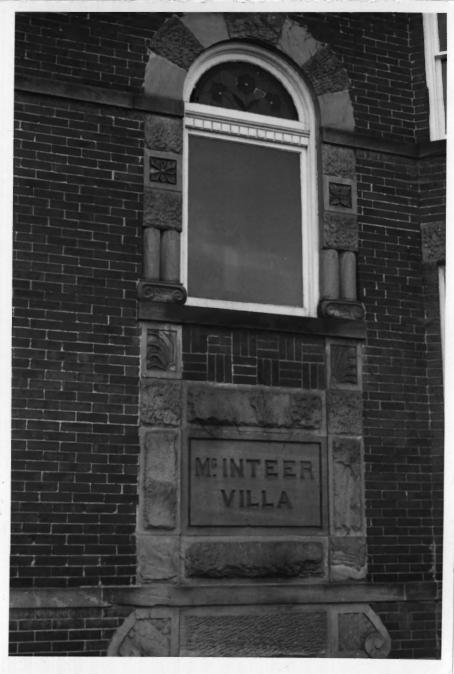

### UNITED STATES DEPARTMENT OF THE INTERIOR NATIONAL PARK SERVICE NATIONAL REGISTER OF HISTORIC PLACES PROPERTY PHOTOGRAPH FORM

(Type all entries - attach to or enclose with photograph)

| 1. NAME                                   |                            |                                                          |  |  |
|-------------------------------------------|----------------------------|----------------------------------------------------------|--|--|
| COMMON                                    | AND/OR HISTORIC            | NUMERIC CODE (Assigned by NPS)                           |  |  |
|                                           | McInteer Villa             | MAR 2 6 1975                                             |  |  |
| 2. LOCATION                               |                            |                                                          |  |  |
| STATE                                     | Atchison RECEIVED          | Lown                                                     |  |  |
| Kansas                                    |                            | Auchison                                                 |  |  |
| STREET AND NUMBER                         | 17                         | Eal                                                      |  |  |
| 1301 Kansas                               | 2- DEC 11 1974             | - Fo                                                     |  |  |
| 3. PHOTO REFERENCE                        | IDATE NATIONAL<br>REGISTER | 10                                                       |  |  |
| PHOTO CREDIT                              | DATE REGISTE               | NEGATIVE FILED AT                                        |  |  |
| Staff, Kansas State Historical<br>Society | Oct. 2, 1974               | Historic Site: arvey, Kansas<br>State Historical Society |  |  |
| 4. IDENTIFICATION                         |                            |                                                          |  |  |
| DESCRIBE VIEW, DIRECTION, ETC.            |                            |                                                          |  |  |

Name plaque on north wall, from north, Detail work visible here is typical of what is found all over the exterior.