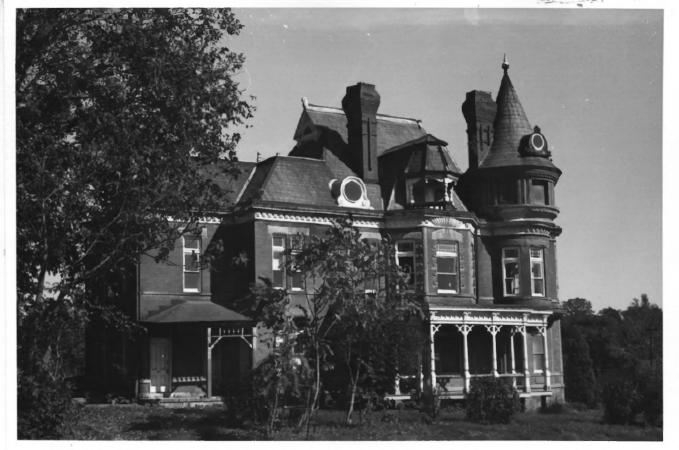

McInteer Villa from northeast, showing some of the structure's major features: many dormers, corbeled brick chimneys and decorative window treatment.