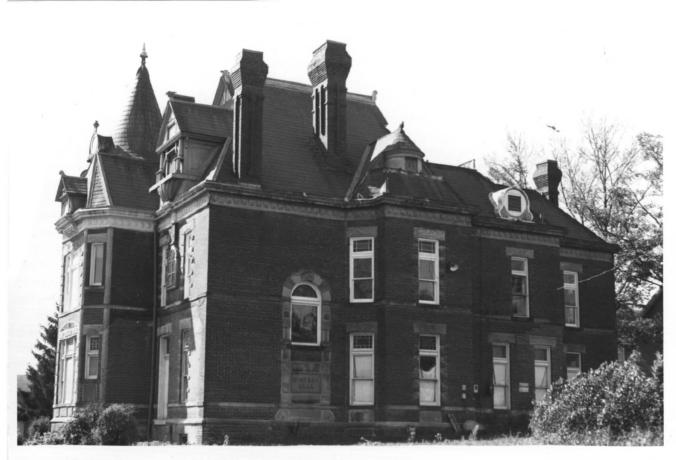

McInteer Villa, east bay, from the east. Some of the building's ornamentation in stone, wood, glass and metal is evident in this view.