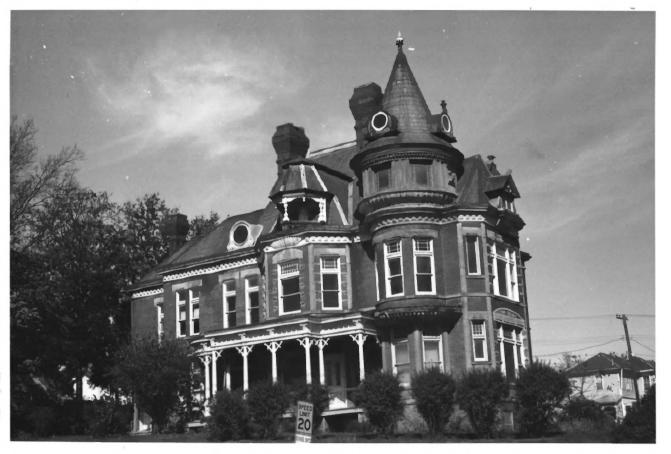

McInteer Villa from southeast, showing the building's most prominent feature, the tower at the southeast corner.