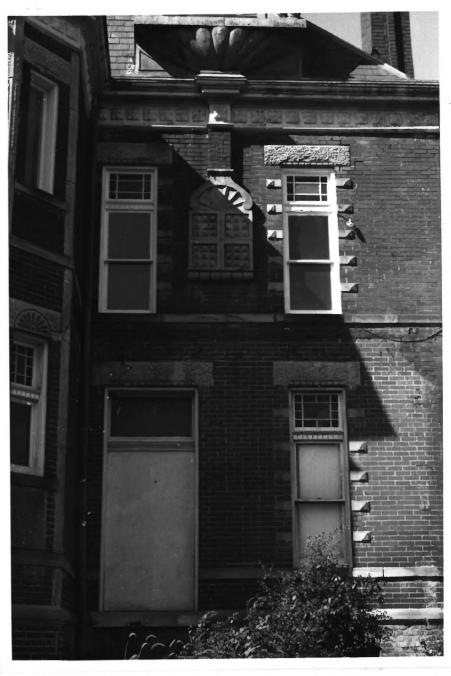

### UNITED STATES DEPARTMENT OF THE INTERIOR NATIONAL PARK SERVICE NATIONAL REGISTER OF HISTORIC PLACES PROPERTY PHOTOGRAPH FORM

(Type all entries - attach to or enclose with photograph)

McInteer Villa, east entry, from east. Formerly a main entrance, now boarded up. The porch was removed many years ago.