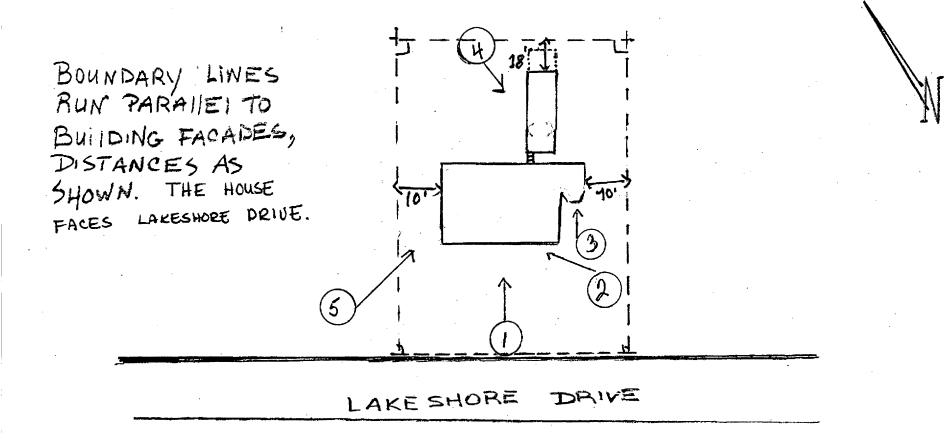

## 9. Major Bibliographical References

Louisiana Comprehensive Historic Sites Survey, St. Tammany Parish. 1915 photo of Flagstaff, copy in National Register file.

| 10. Geographic                                            | al Data                                           |                         |                                                                                                   |
|-----------------------------------------------------------|---------------------------------------------------|-------------------------|---------------------------------------------------------------------------------------------------|
| Acreage of nominated property Quadrangle name Mandeville, | 1/2 acre                                          |                         | Quadrangle scale 1:24000                                                                          |
|                                                           | ku ben                                            | BZone                   | Easting Northing                                                                                  |
| c                                                         |                                                   | D                       |                                                                                                   |
| E                                                         | <del>                                      </del> | F                       |                                                                                                   |
| G L L L L L L L L L L L L L L L L L L L                   |                                                   | н []                    |                                                                                                   |
| Verbal boundary description a                             | nd justification                                  |                         |                                                                                                   |
| Please refer to att                                       | ached sketch                                      | map.                    |                                                                                                   |
| List all states and counties for                          | properties over                                   | lapping state or co     | ounty boundaries                                                                                  |
| state N/A                                                 | code                                              | county                  | code                                                                                              |
| state                                                     | code                                              | county                  | code                                                                                              |
| 11. Form Prepa                                            | red By                                            |                         | Assisted by owners                                                                                |
| nomo/Aitle National Domi                                  | -t Ct CC D                                        | 222 C.112               |                                                                                                   |
|                                                           | ster Staff, D                                     | IVISION OF HISTO        | oric Preservation                                                                                 |
| organization State of Louis                               | siana                                             | da                      | ate June 1983                                                                                     |
| street & number P.O. Box 44                               | 247                                               | tel                     | lephone 504-342-6682                                                                              |
| city or town Raton Rouge                                  |                                                   | sta                     | ate Louisiana 70804                                                                               |
| 12. State Histo                                           | ric Pres                                          | ervation (              | Officer Certification                                                                             |
| The evaluated significance of this p                      | roperty within the                                | state is:               |                                                                                                   |
| national                                                  | state                                             | _χ_ local               | 1                                                                                                 |
|                                                           | ty for inclusion in                               | the National Register a | oric Preservation Act of 1966 (Public Law 89-<br>and certify that it has been evaluated<br>rvice. |
| State Historic Preservation Officer                       | signature                                         |                         | 7520/3h                                                                                           |
| title State Historic Pres                                 | ervation Offi                                     |                         | B. DeBlieux date August 5, 1983                                                                   |
| For NPS use only                                          |                                                   |                         |                                                                                                   |
| I hereby certify that this prope                          |                                                   | ine National Register   | alutos                                                                                            |
| Keeper of the National Register                           |                                                   | ational Register        | date 9//3/83                                                                                      |
| Attest:                                                   |                                                   |                         | date                                                                                              |
| Chief of Registration                                     |                                                   |                         |                                                                                                   |