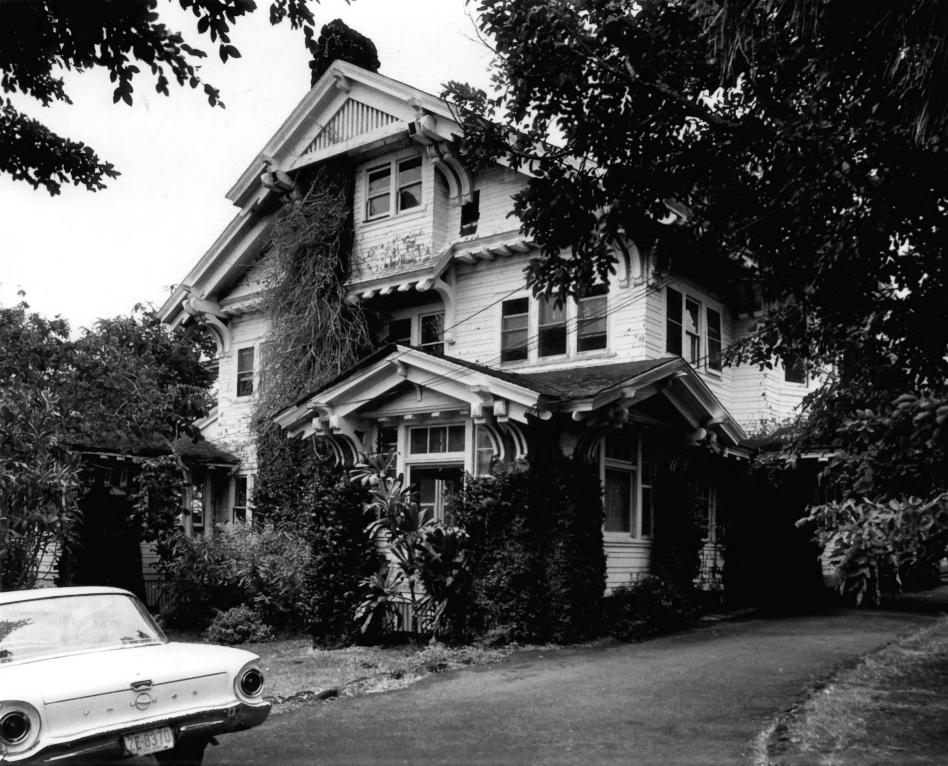

view of the Diamond Head (east) side of the house from the northeast.

1 4

John Guild Residence APR 8 1980
Honolulu, Hawaii

1979
private collection

wiew of the fernery from the southeast

Spencer Leinweber

4 of 4