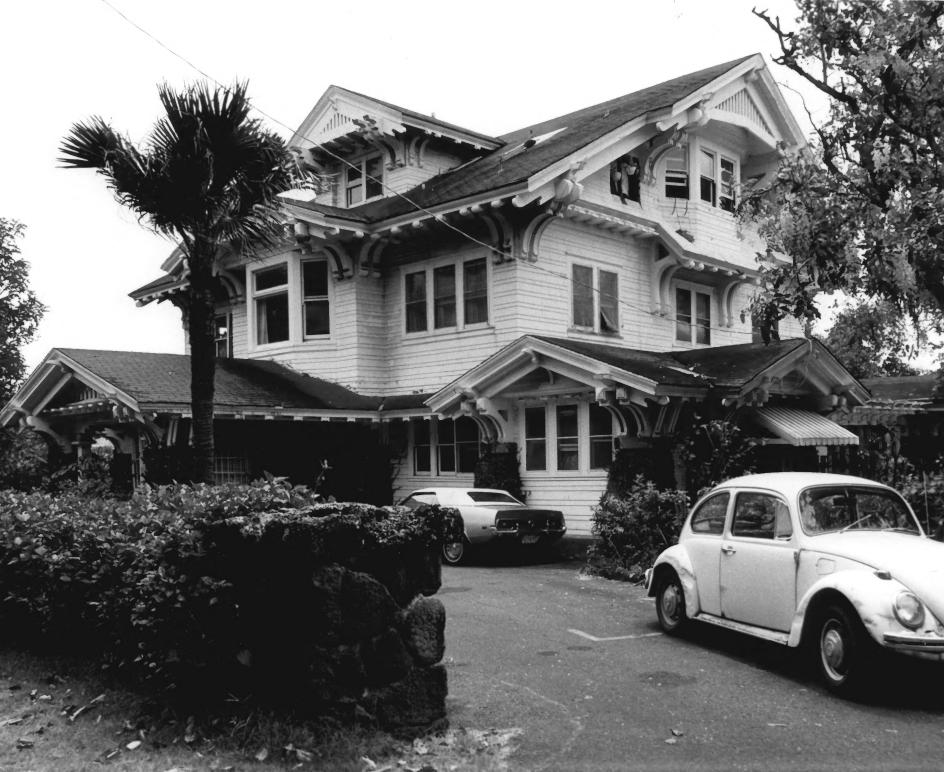

John Guild Residence Honolulu, Hawaii

APR 8 1980 ALIG 1 1980

photographer: Spencer Leinweber 1979 private collection

view of the front and Ewa (west) sid of the house from the northwest.

John Guild, Residence Honolylu, Hawaii