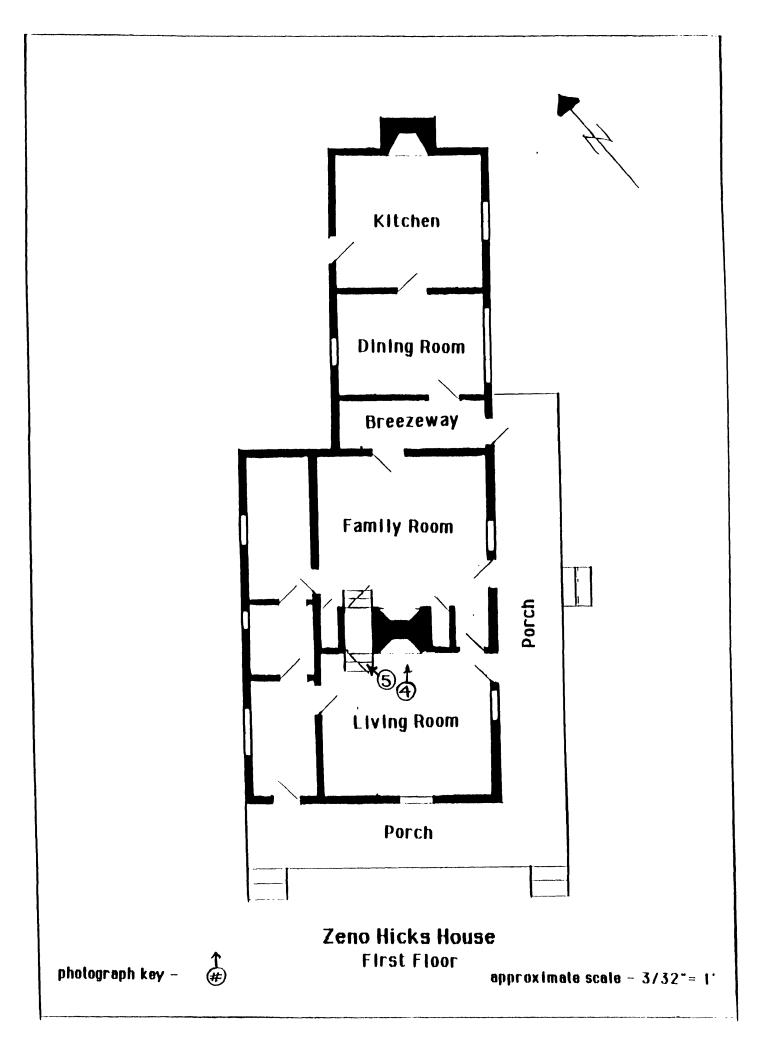

Describe present and historic physical appearance.

The Zeno Hicks House, constructed in 1886, is a two-story, rectangular, frame house built of weatherboard hand-sawn from heart pine. A one-story addition was built in 1888 adjoining the main block at the rear; each block has a gable roof. A one-story porch with shed roof, built in 1887, extends around the facade (southeast elevation) to the southwest elevation on the main block. The rear, or northwest, elevation of the house has a shed roof which continues the porch roof over a small addition created by the partial enclosure of the porch as a storage room c. 1955.

Fenestration at the facade consists of two 6/6 full length double sash windows on each story, located vertically in line above and below the porch roof. Two wooden doors placed left and right of the centerline of the facade provide separate entry to each of the two first floor rooms from the porch.

The two-story main block of the house contains four rooms of equal dimensions, with identical floor plans on each story. On the first floor the parlor and family room share a common door with a short passageway between them, and on the second floor the two bedrooms are arranged similarly. The parlor and family room on the first floor also lead to an interior stair which is "Y"-shaped and provides separate access to each of the second floor bedrooms. A central interior chimney has fireplaces for each of the four rooms, which feature carved wooden mantels. Other notable interior features include the horizontal hand-cut wall boards and hand-made single-planked doors.

The historic one-story addition was built two years after the main block as the dining room and kitchen, with construction methods and materials similar to those of the main block. The modern storage room enclosure was placed at the northwest elevation of the one-story addition.

#### Architecture

The Zeno Hicks House is architecturally significant as a rare example of a central-chimney I house in South Carolina. This form rarely occurs in the state; and when it does it is usually from a later period and frequently associated with textile mill village housing. Many of the original finishes, such as batten doors, plain mantels and paneled walls, still remain as well. The unusual Y-shaped stair leading to the second floor is the only identified example in the state.