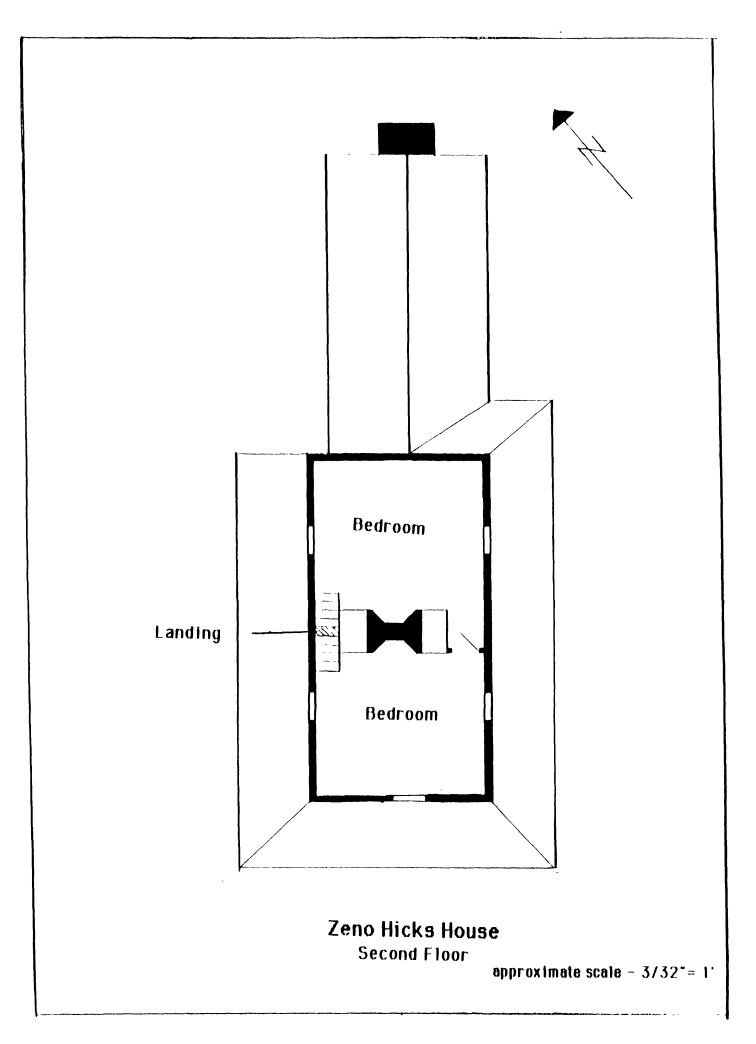

The two-story main block of the house contains four rooms of equal dimensions, with identical floor plans on each story. On the first floor the parlor and family room share a common door with a short passageway between them, and on the second floor the two bedrooms are arranged similarly. The parlor and family room on the first floor also lead to an interior stair which is "Y"-shaped and provides separate access to each of the second floor bedrooms. A central interior chimney has fireplaces for each of the four rooms, which feature carved wooden mantels. Other notable interior features include the horizontal hand-cut wall boards and hand-made single-planked doors.

#### Architecture

The Zeno Hicks House is architecturally significant as a rare example of a central-chimney I house in South Carolina. This form rarely occurs in the state; and when it does it is usually from a later period and frequently associated with textile mill village housing. Many of the original finishes, such as batten doors, plain mantels and paneled walls, still remain as well. The unusual Y-shaped stair leading to the second floor is the only identified example in the state.