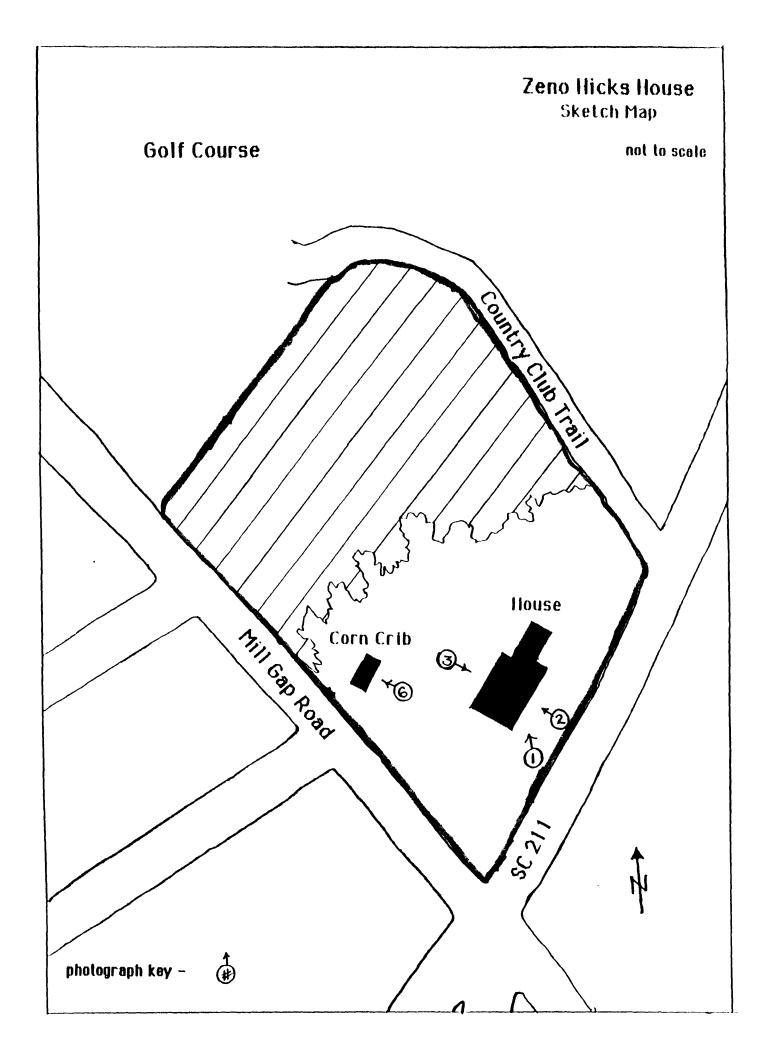

The house is in a clearing surrounded by white oak, hickory, chestnut, and other trees on a four acre plot. The property also contains an historic outbuilding, once used as a corn crib. The crib was originally part of a barn which was across the road from the main house to the southwest, but which was torn down in 1934; the crib was moved to its present location at that time.

See Continuation Sheet

city or town \_\_\_\_\_Columbia\_\_\_\_

|                                                                                                                                                     | X See continuation sheet                       |  |
|-----------------------------------------------------------------------------------------------------------------------------------------------------|------------------------------------------------|--|
| Previous documentation on file (NPS):                                                                                                               |                                                |  |
| preliminary determination of individual listing (36 CFR 67)                                                                                         | Primary location of additional data:           |  |
| has been requested                                                                                                                                  | X State historic preservation office           |  |
| previously listed in the National Register                                                                                                          | Other State agency                             |  |
| previously determined eligible by the National Register                                                                                             | Federal agency                                 |  |
| designated a National Historic Landmark                                                                                                             | Local government                               |  |
| recorded by Historic American Buildings                                                                                                             |                                                |  |
| Survey #                                                                                                                                            | Other                                          |  |
| recorded by Historic American Engineering                                                                                                           | Specify repository:                            |  |
| Record #                                                                                                                                            | S. C. Dept. of Archives and History            |  |
|                                                                                                                                                     |                                                |  |
| 10. Geographical Data                                                                                                                               |                                                |  |
| Acreage of property Approximately 4 acres                                                                                                           |                                                |  |
|                                                                                                                                                     |                                                |  |
| UTM References                                                                                                                                      |                                                |  |
| $A \begin{bmatrix} 1 & 7 \end{bmatrix} \begin{bmatrix} 4 & 2 & 2 & 0 & 4 & 5 \end{bmatrix} \begin{bmatrix} 3 & 8 & 9 & 0 & 0 & 4 & 5 \end{bmatrix}$ |                                                |  |
| Zone Easting Northing                                                                                                                               | Zone Easting Northing                          |  |
|                                                                                                                                                     |                                                |  |
|                                                                                                                                                     | See continuation sheet                         |  |
|                                                                                                                                                     |                                                |  |
| Verbal Boundary Description                                                                                                                         |                                                |  |
|                                                                                                                                                     |                                                |  |
| The boundary for the nominated property is sh                                                                                                       |                                                |  |
| Cherokee County Tax Map, Sheet 2, Map 3, Parc                                                                                                       | el 45, drawn at a scale of approximately       |  |
| l inch equalling 300 feet.                                                                                                                          |                                                |  |
|                                                                                                                                                     | See continuation sheet                         |  |
|                                                                                                                                                     |                                                |  |
| Boundary Justification                                                                                                                              |                                                |  |
|                                                                                                                                                     |                                                |  |
| The nominated property includes the house, an                                                                                                       | historic outbuilding, and their                |  |
| immediate settings.                                                                                                                                 |                                                |  |
|                                                                                                                                                     |                                                |  |
|                                                                                                                                                     | Cas continuation short                         |  |
|                                                                                                                                                     | See continuation sheet                         |  |
| 11. Form Prepared By                                                                                                                                | ······································         |  |
| name/title J. Tracy Power, NR Historian; A. W. Cha                                                                                                  | ndler, NR Manager; H. Thomas Shaw, Supervisor. |  |
| organization S. C. Dept. of Archives and History                                                                                                    | date 10 July 1988 Survey & Reg. Branch         |  |
| street & number _ P. O. Box 11669                                                                                                                   | telephone (803) 734-8610                       |  |