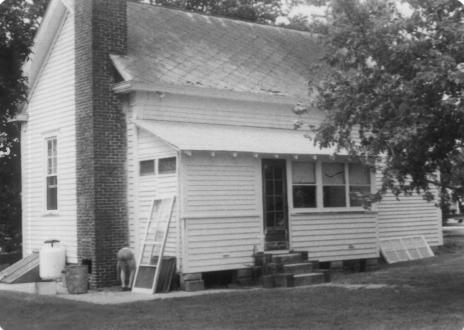

Philadelphia, Pa 19103

MAR 6 1980 JAN 4 1980

Fishing Creek Schoolhouse Lower Township Cape May County, NJ Photo Date: 1979 Side Facade

Photographer: H. James Leckey The Atchison, Topeka, and the Santa Fe Railway C. Transportation Center Building 6 Penn Center Plaza, Rm 309