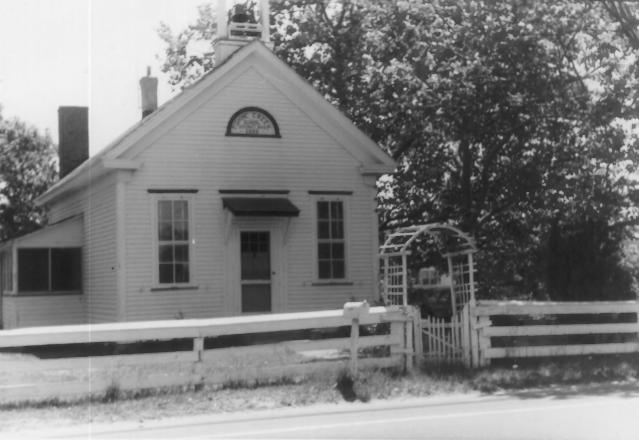

Fishing Creek Schoolhouse Lower Township Cape May County, NJ PhotoDate: 1979 Front facade

Photographer: H. James Leckey The Atchison, Topeka, and the Santa Fe Railway C. Transportation Center Building

6 Penn Center Plaza, Rm 309