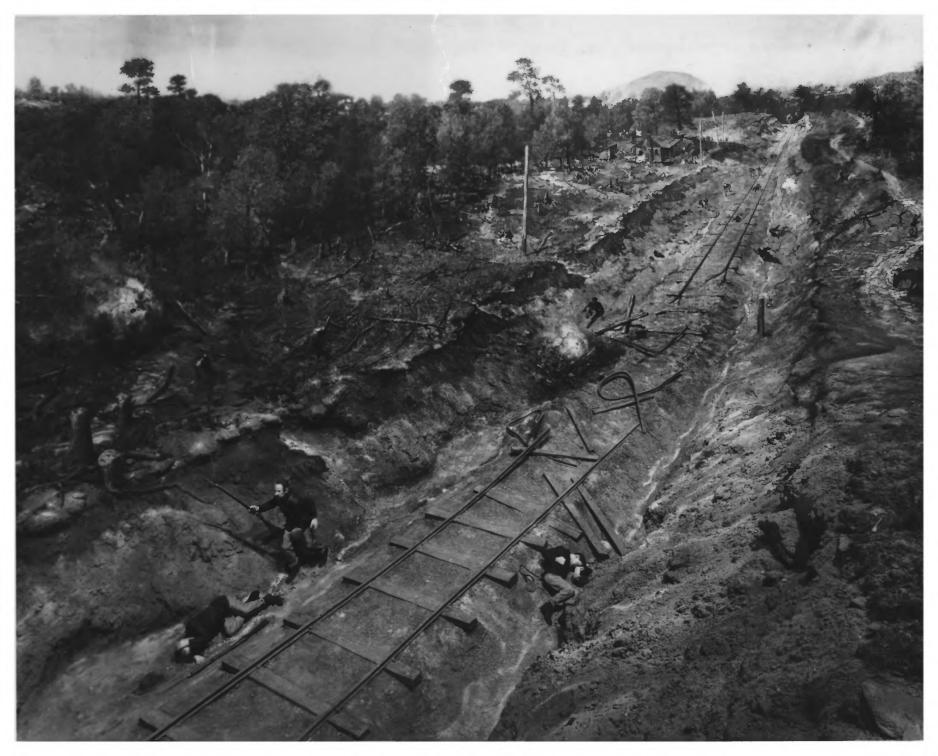

|    | (1) pe an em                   | res - attach to or enclose                                                                                                                           | with pin | tograpii)         | 70.11.13.0051   | 11/10/   |
|----|--------------------------------|------------------------------------------------------------------------------------------------------------------------------------------------------|----------|-------------------|-----------------|----------|
| 1. | NAME                           | 100.000                                                                                                                                              |          |                   | 110.11.10.00-1  |          |
|    | соммон:                        | "Cyclorama"                                                                                                                                          |          |                   | •               |          |
|    | AND/OR HISTORIC:               | Cyclorama Painting of the Battle of Atlanta                                                                                                          |          |                   |                 |          |
| 2. | LOCATION                       |                                                                                                                                                      |          |                   |                 |          |
|    | STREET AND NUMBER:             | Cherokee Avenue, Grant Park                                                                                                                          |          |                   |                 |          |
|    | CITY OR TOWN:                  | Atlanta                                                                                                                                              |          |                   |                 |          |
|    | STATE:                         | Georgia                                                                                                                                              | 150DE    | COUNTY:<br>Fulton |                 | CODE 121 |
| 3. | PHOTO REFERENCE                |                                                                                                                                                      | 1 / /    |                   |                 |          |
|    | PHOTO CREDIT:                  | Floyd Jillson, Atlanta Journal and Constitution Magazine 1970 Atlanta Journal and Constitution Magazine 10 Forsyth Street Building, Atlanta, Georgia |          |                   |                 |          |
|    | DATE OF PHOTO:                 |                                                                                                                                                      |          |                   |                 |          |
|    | NEGATIVE FILED AT:             |                                                                                                                                                      |          |                   |                 |          |
| 4. | IDENTIFICATION                 |                                                                                                                                                      |          |                   | 10              | 经入       |
|    | DESCRIBE VIEW, DIRECTION, ETC. |                                                                                                                                                      |          |                   |                 |          |
|    |                                | II. View of rail                                                                                                                                     | road ru  | nning east to     | ward Sone Maint | ain Y    |