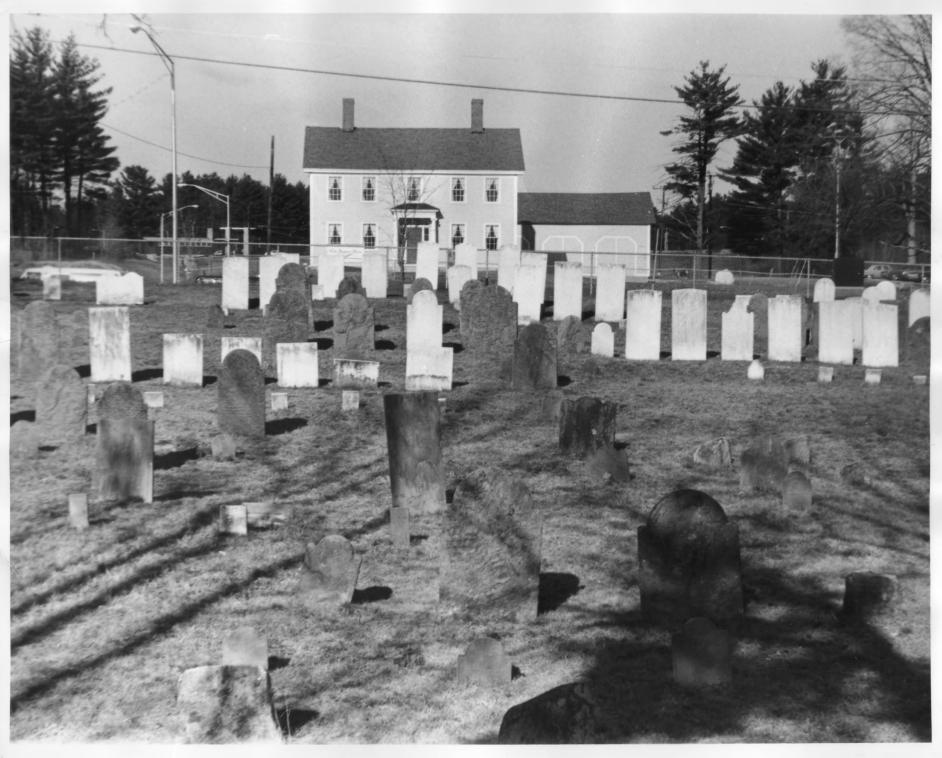

City/Town/State: Merrimack, NH Anne Giesecke Photographer:

MAY 2 3 1978

Negative with: NH Historic Preservation Office

Description: Matthew Thornton Cemetery in foreground; front (east) elevation of

The Signer's House in background

DEC 2 2 1978

**Photo Number** Photographer facing N NE E SE S SW W NW Photo Date: May 1978 2 2