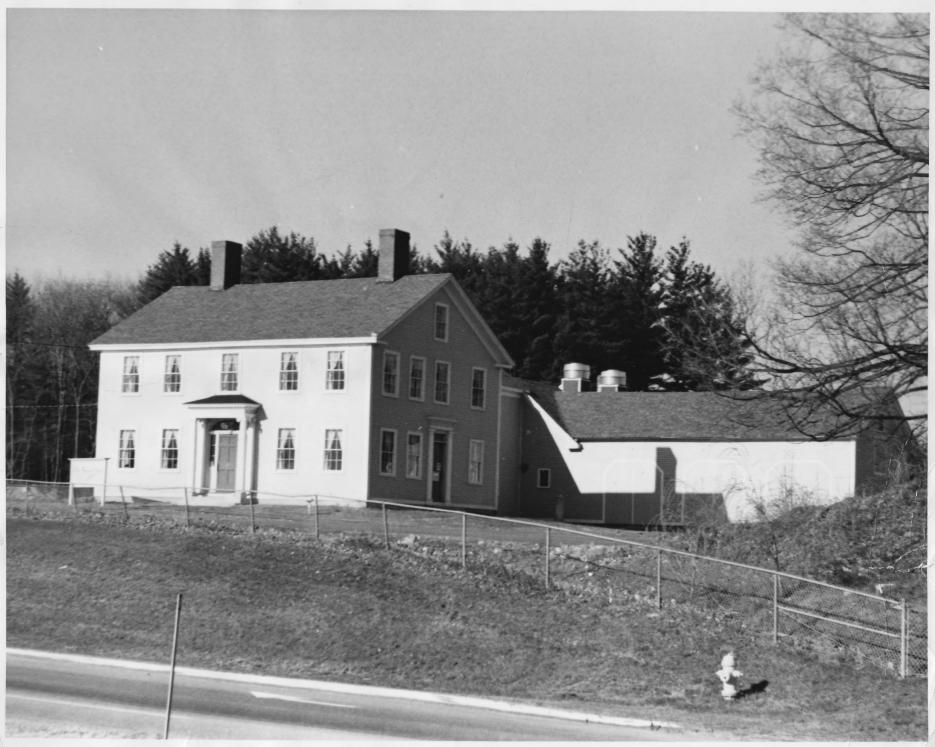

Negative with: NH Historic Preservation Office

MAY 2 3 1978

Description: The Signer's House, front (east) and side (north) elevations

Photographer facing N NE E SE S W NW Photo Date: May 1978

Photo Number 1 of 2