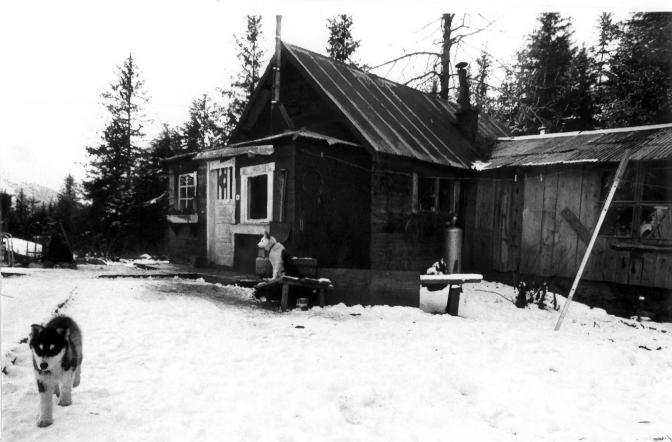

### SEP 15 1978

Crow Creek Mine, ANC-129

2. Present Manager's residence Looking Northeast Looking Northeast 12

Michael Carberry, Ancora Landmarks Preservation Commiss. Municipal Planning Office, Pouch 6-650, Anchorage, Ak 99501