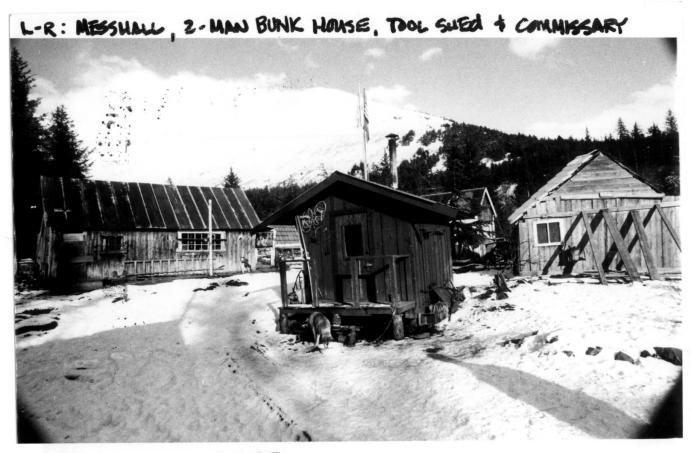

#### SEP 1 3 1978

Grow MAR 2 9 19 Grow Creek Mine (ANG-129 Ancholde CD. 4. General view, left to right: Messhall, 2-man Bunk house, Tool shed(rear) and Commissary bldg. Michael Carberry, Hist. Landmarks Preservation Commission, Munic. Planning Office, Pouch 6-650, 5 Anchorage, Alaska 99501 407-5