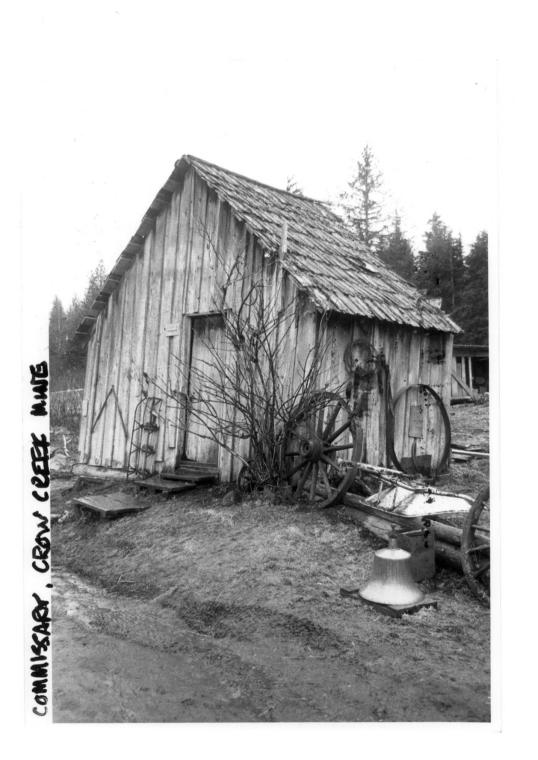

#### SEP 13 1978

Crow Creek Mine ANC-129 5. Commissary. Ar honage Co. and shaked roof. MAR 29 1978 Michael Carberry, Historic Landmarks Preservation Commission, Municaipal Planning Office, Pouch, 6-650, Anchorage, Ak. 995015465