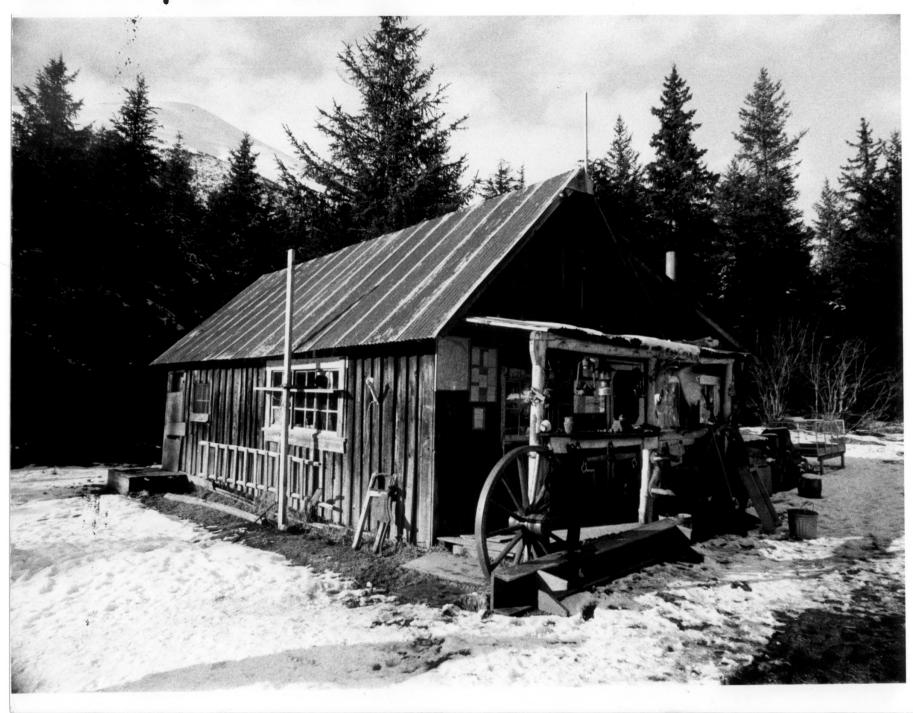

#### SEP 1 3 1978

Grow Creek Mine ANGR 29 1978 Auchorg JE CMAR 29 1978 1. Original Manager's residence, in recent years, the Mess Hall. Looking North. 10-1-77 Michael Carberry, Anc. Hist. Landmarks Pres. Comm., Pouch 6-650. Anchorage, Ak. 99501