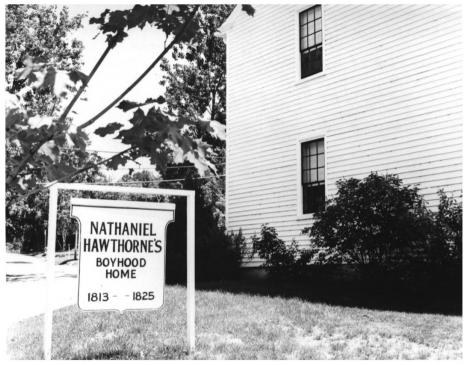

|          | UNITED STATES DEPARTMENT OF THE INTERIOR<br>NATIONAL PARK SERVICE         | Maine                                    |         |  |  |  |  |
|----------|---------------------------------------------------------------------------|------------------------------------------|---------|--|--|--|--|
|          | NATIONAL REGISTER OF HISTORIC PLACES                                      | COUNTY<br>Cumberland<br>FOR NPS USE ONLY |         |  |  |  |  |
| S        | PROPERTY PHOTOGRAPH FORM                                                  |                                          |         |  |  |  |  |
|          | (Type all entries - attach to or enclose with photograph)                 | ENTRY NUMBER                             | DATE    |  |  |  |  |
| z        |                                                                           | 69.12.18.0011                            | 12/3/19 |  |  |  |  |
| 0        | I. NAME<br>common: Nathaniel Hawthorne's Boyhood Home<br>AND/OR HISTORIC: |                                          |         |  |  |  |  |
| <b>-</b> | 2. LOCATION                                                               |                                          |         |  |  |  |  |
| U<br>D   | STREET AND NUMBER:<br>Hawthorne Road and Raymond Cape Road                |                                          |         |  |  |  |  |
| 2        | CITY OR TOWN:<br>Raymond ( P. O. South Casco )                            |                                          |         |  |  |  |  |
| Н        | STATE: CODE COUNTY:                                                       |                                          | CODE    |  |  |  |  |
| S        | B. PHOTO REFERENCE                                                        | nd THAT                                  | 005     |  |  |  |  |
| Z        | PHOTO CREDIT: Maine State Park & Recreation Commission                    |                                          |         |  |  |  |  |
|          | DATE OF PHOTO: 1960                                                       |                                          |         |  |  |  |  |
| ш<br>Ш   | Maine State Park and Recreation Commission 10                             |                                          |         |  |  |  |  |
| S        |                                                                           |                                          | 1       |  |  |  |  |
|          | DESCRIBE VIEW, DIRECTION, ETC.                                            |                                          |         |  |  |  |  |
|          | Exterior of Nathaniel Hawthorne's Bowhood Home                            | ST THITE                                 |         |  |  |  |  |

|                                                              | UNITED STATES DEPARTMENT OF THE INTERIOR<br>NATIONAL PARK SERVICE |                                       |                    | STATE          |             |  |  |
|--------------------------------------------------------------|-------------------------------------------------------------------|---------------------------------------|--------------------|----------------|-------------|--|--|
|                                                              | NATIONAL FARN SERVICE                                             |                                       | Maine              |                |             |  |  |
|                                                              | NATIONAL REGISTER OF HISTORIC PLACES                              |                                       | COUNTY             |                |             |  |  |
|                                                              |                                                                   |                                       |                    | Cumberland     |             |  |  |
|                                                              | PROPERTY PHOTOGRAPH FORM                                          |                                       | FOR NPS USE ONLY   |                |             |  |  |
| S                                                            | (Type all entries - attach to or enclose with photograph)         |                                       | ENTRY NUMBER       | DATE           |             |  |  |
|                                                              |                                                                   | , , , , , , , , , , , , , , , , , , , |                    | 1.9.12.18.0011 | 12/3/69     |  |  |
| Z.                                                           | 1. NAME                                                           |                                       |                    |                | 11          |  |  |
| 0                                                            | COMMON: Nathaniel Hawthorne's Boyhod                              | d Home                                | •                  |                |             |  |  |
|                                                              | AND/OR HISTORIC:                                                  |                                       |                    |                |             |  |  |
| Η                                                            | 2. LOCATION                                                       |                                       |                    |                |             |  |  |
| U STREET AND NUMBER:<br>Hawthorne Road and Raymond Cape Road |                                                                   |                                       |                    |                |             |  |  |
| R<br>U                                                       | Raymond ( P. O. South Casco )                                     |                                       |                    |                |             |  |  |
| S<br>T                                                       | STATE: Maine                                                      | code<br>18                            | COUNTY:<br>Cumber] | and            | соре<br>005 |  |  |
| z                                                            | 3. PHOTO REFERENCE                                                |                                       | All Star School    |                |             |  |  |
|                                                              | PHOTO CREDIT: Maine State Park & Recreation Commission            |                                       |                    |                |             |  |  |
| -                                                            | DATE OF PHOTO: 1969                                               |                                       |                    | ANA .          |             |  |  |
| ш                                                            | NEGATIVE FILED AT: Maine State Park & Recreation Sommington       |                                       |                    |                |             |  |  |
| 4 IDENTIFICATION                                             |                                                                   |                                       |                    |                |             |  |  |
| S                                                            | DESCRIBE VIEW, DIRECTION, ETC.                                    | 19. 1999 <b>(</b>                     |                    |                |             |  |  |
|                                                              | Exterior of Nathaniel Hawthorne'                                  | s Boyho                               | od Home RE         | GISTS E        |             |  |  |
|                                                              |                                                                   |                                       | K.C.               | 10             | . ·         |  |  |