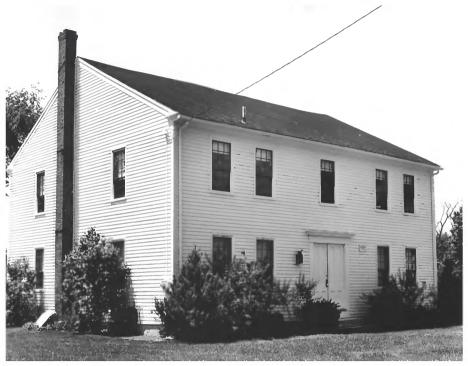

|          | UNITED STATES DEPARTMENT OF THE INTERIOR<br>NATIONAL PARK SERVICE         | Maine                                    |         |  |  |  |  |
|----------|---------------------------------------------------------------------------|------------------------------------------|---------|--|--|--|--|
|          | NATIONAL REGISTER OF HISTORIC PLACES                                      | COUNTY<br>Cumberland<br>FOR NPS USE ONLY |         |  |  |  |  |
| S        | PROPERTY PHOTOGRAPH FORM                                                  |                                          |         |  |  |  |  |
|          | (Type all entries - attach to or enclose with photograph)                 | ENTRY NUMBER                             | DATE    |  |  |  |  |
| z        |                                                                           | 69.12.18.0011                            | 12/3/19 |  |  |  |  |
| 0        | I. NAME<br>common: Nathaniel Hawthorne's Boyhood Home<br>AND/OR HISTORIC: |                                          |         |  |  |  |  |
| <b>-</b> | 2. LOCATION                                                               |                                          |         |  |  |  |  |
| U<br>D   | STREET AND NUMBER:<br>Hawthorne Road and Raymond Cape Road                |                                          |         |  |  |  |  |
| 2        | CITY OR TOWN:<br>Raymond ( P. O. South Casco )                            |                                          |         |  |  |  |  |
| Н        | STATE: CODE COUNTY:                                                       |                                          | CODE    |  |  |  |  |
| S        | B. PHOTO REFERENCE                                                        | nd THAT                                  | 005     |  |  |  |  |
| Z        | PHOTO CREDIT: Maine State Park & Recreation Commission                    |                                          |         |  |  |  |  |
|          | DATE OF PHOTO: 1960                                                       |                                          |         |  |  |  |  |
| ш<br>Ш   | Maine State Park and Recreation Commission 10                             |                                          |         |  |  |  |  |
| S        |                                                                           |                                          | 1       |  |  |  |  |
|          | DESCRIBE VIEW, DIRECTION, ETC.                                            |                                          |         |  |  |  |  |
|          | Exterior of Nathaniel Hawthorne's Bowhood Home                            | ST THITE                                 |         |  |  |  |  |

|                                                              | UNITED STATES DEPARTMENT OF THE INTERIOR<br>NATIONAL PARK SERVICE |                                       |                    | STATE          |             |  |  |
|--------------------------------------------------------------|-------------------------------------------------------------------|---------------------------------------|--------------------|----------------|-------------|--|--|
|                                                              | NATIONAL FARN SERVICE                                             |                                       | Maine              |                |             |  |  |
|                                                              | NATIONAL REGISTER OF HISTORIC PLACES                              |                                       | COUNTY             |                |             |  |  |
|                                                              |                                                                   |                                       |                    | Cumberland     |             |  |  |
|                                                              | PROPERTY PHOTOGRAPH FORM                                          |                                       | FOR NPS USE ONLY   |                |             |  |  |
| S                                                            | (Type all entries - attach to or enclose with photograph)         |                                       | ENTRY NUMBER       | DATE           |             |  |  |
|                                                              |                                                                   | , , , , , , , , , , , , , , , , , , , |                    | 1.9.12.18.0011 | 12/3/69     |  |  |
| Z.                                                           | 1. NAME                                                           |                                       |                    |                | 11          |  |  |
| 0                                                            | COMMON: Nathaniel Hawthorne's Boyhod                              | d Home                                | •                  |                |             |  |  |
|                                                              | AND/OR HISTORIC:                                                  |                                       |                    |                |             |  |  |
| Η                                                            | 2. LOCATION                                                       |                                       |                    |                |             |  |  |
| U STREET AND NUMBER:<br>Hawthorne Road and Raymond Cape Road |                                                                   |                                       |                    |                |             |  |  |
| R<br>U                                                       | Raymond ( P. O. South Casco )                                     |                                       |                    |                |             |  |  |
| S<br>T                                                       | STATE: Maine                                                      | code<br>18                            | COUNTY:<br>Cumber] | and            | соре<br>005 |  |  |
| z                                                            | 3. PHOTO REFERENCE                                                |                                       | All Star School    |                |             |  |  |
|                                                              | PHOTO CREDIT: Maine State Park & Recreation Commission            |                                       |                    |                |             |  |  |
| -                                                            | DATE OF PHOTO: 1969                                               |                                       |                    | ANA .          |             |  |  |
| ш                                                            | NEGATIVE FILED AT: Maine State Park & Recreation Sommington       |                                       |                    |                |             |  |  |
| 4 IDENTIFICATION                                             |                                                                   |                                       |                    |                |             |  |  |
| S                                                            | DESCRIBE VIEW, DIRECTION, ETC.                                    | 19. 1999 <b>(</b>                     |                    |                |             |  |  |
|                                                              | Exterior of Nathaniel Hawthorne'                                  | s Boyho                               | od Home RE         | GISTS E        |             |  |  |
|                                                              |                                                                   |                                       | K.C.               | 10             | . ·         |  |  |