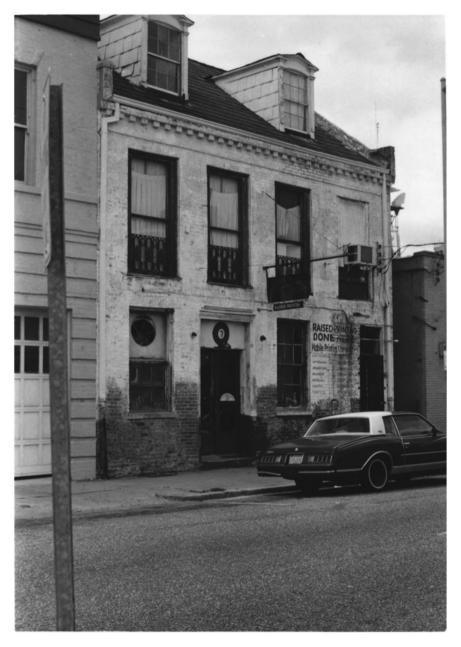

1 out of 4Cavellero House Mobile, Alabama Anne S. Bantens July 13, 1982 Mobile Historic Development Comm. negative files Facade; camera facing northwest

2 out of 4Cavellero House Mobile. Alabama Anne S. Bantens July 13, 1982 Mobile Historic Development Comm. negative files Facade and portion of north wall; camera facing southwest.