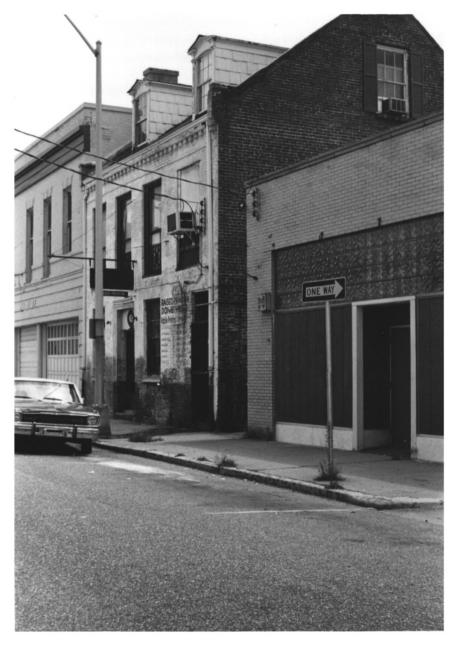

1 out of 4Cavellero House Mobile, Alabama Anne S. Bantens July 13, 1982 Mobile Historic Development Comm. negative files Facade; camera facing northwest

2 out of 4Cavellero House Mobile. Alabama Anne S. Bantens July 13, 1982 Mobile Historic Development Comm. negative files Facade and portion of north wall; camera facing southwest.