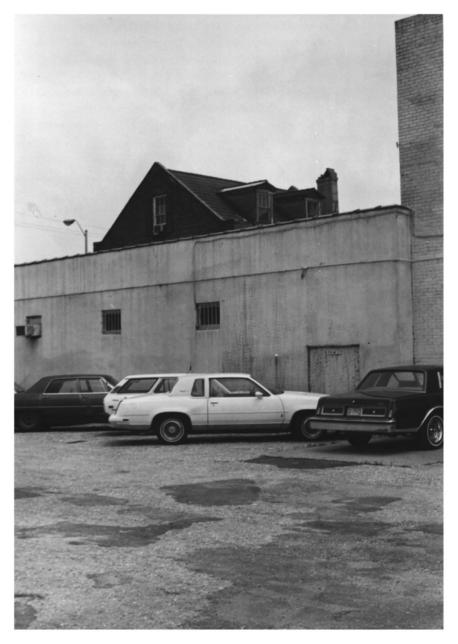

4 out of 4 Cavellero House Mobile, Alabama Anne S. Bantens July 13, 1982 Mobile Historic Development Comm. negative files Rear of gable showing dormers and upper section of north parapet wall; camera facing southwest.