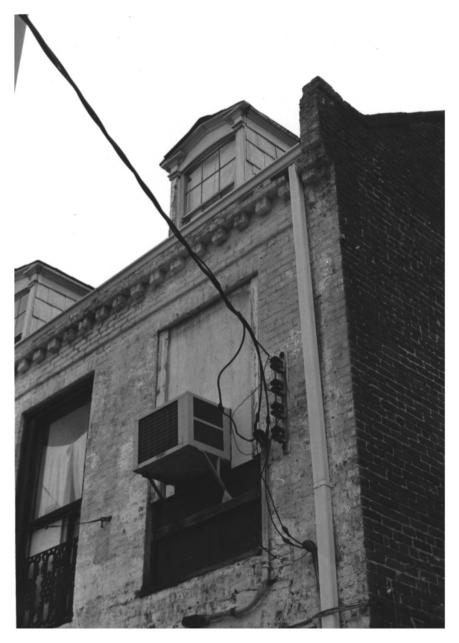

```
3 \text{ out of } 4
Cavellero House
Mobile, Alabama
Anne S. Bantens
July 13, 1982
Mobile Historic Development Comm.
  negative files
Cornice, dormer and portion of north
parapet wall; camera facing south-
  west and up.
```