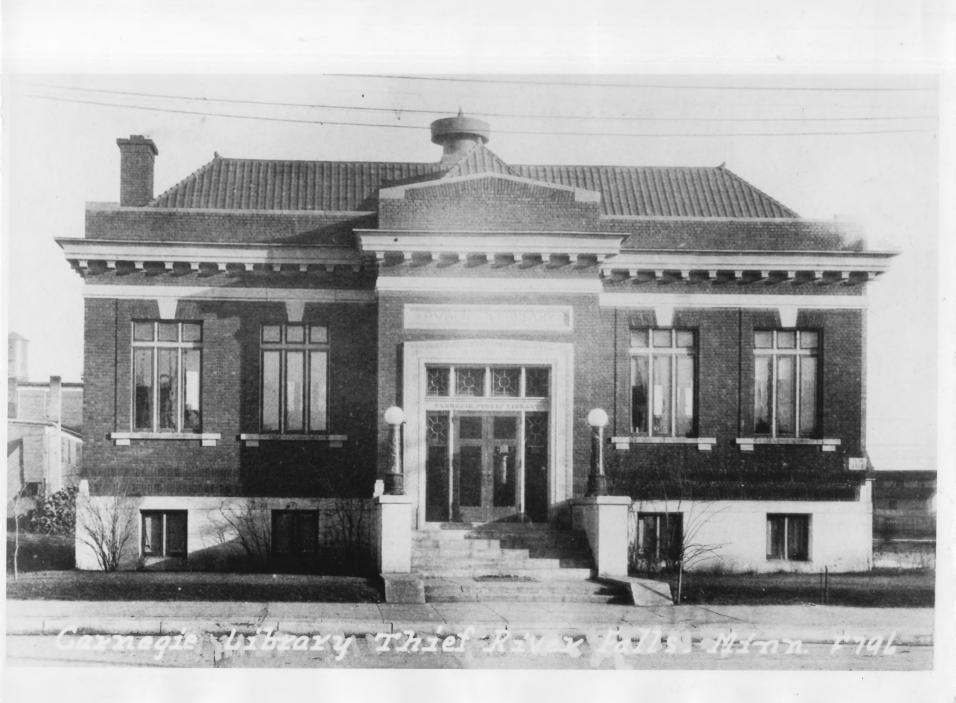

Cedar St., St. Paul, MN 55101 Looking east

FROM THE COLLECTIONS OF THE MINNESOTA INSTORTICAL SOCIETY THIS FROTO-MAPPING FOR REFERENCE USE ONLY. IT MAY NOT BE REPRODUCED OR SOLD WITHOUT WRITTEN PERMISSION