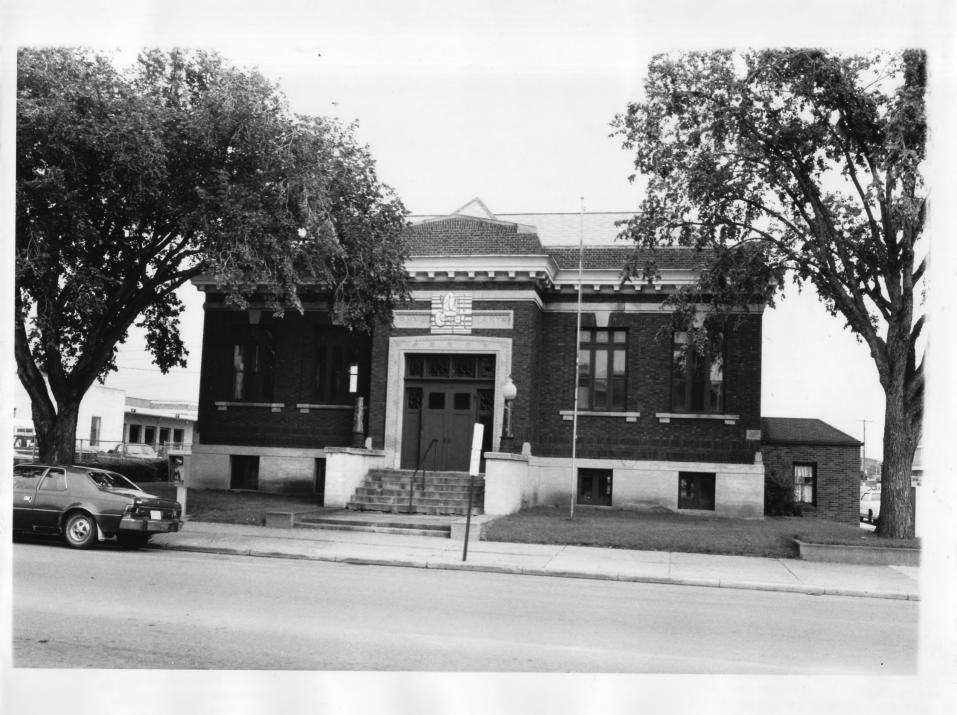

Thief River Falls Public Library
Thief River Falls, MN
Pennington County
Tom Harvey
1981
Minnesota Historical Society, 690
Cedar St., St. Paul, MN 55101
Looking east
04634/2

FROM THE COLLECTIONS OF THE MINNESOTA HISTORICAL SOCIETY THIS PHOTOGRAPH IS FOR REFERENCE USE ONLY. IT MAY NOT BE REPRODUCED OR SOLD WITHOUT WRITTEN PERMISSION.