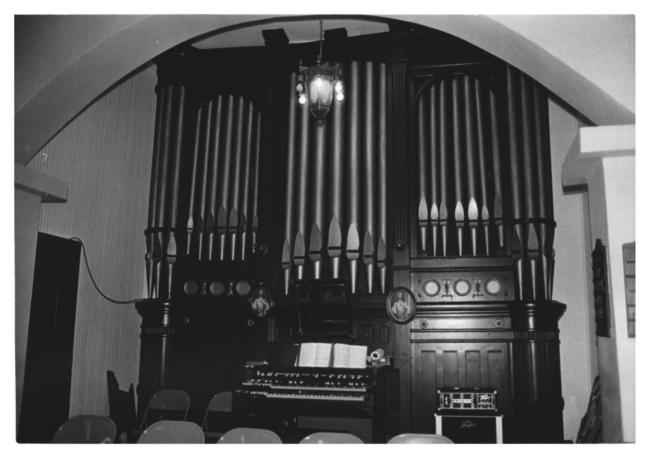

North Door of Bell Tower Vestibule

12 Emanuel AME Church 656 St. Michael St. Mobile, Mobile County, Alabama 05 March 1986

Kevin A. Hunter

Mobile Historic Development Com.

Pews

Organ Pipes

Mobile Historic Development Com.