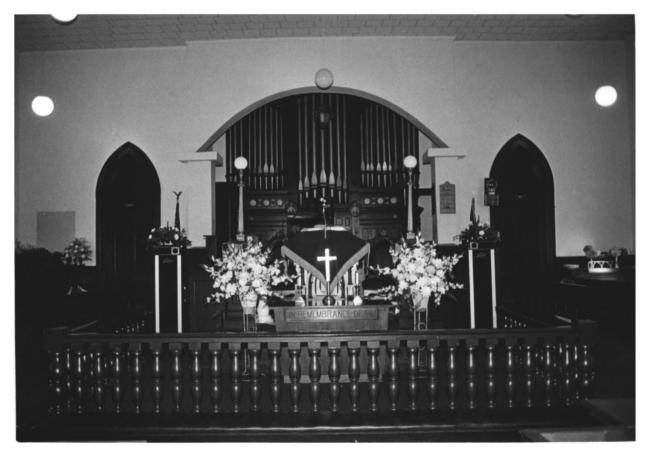

Emanuel AME Church
656 St. Michael St. Mobile
05 March 1986 - Mobile Co., AL
Kevin A. Hunter
Mobile Historic Development Com.
Sanctuary - view to N

Altar

Mobile Historic Development Com.

Ceiling

Sanctuary - view NE to SW

North Door of Bell Tower Vestibule

12 Emanuel AME Church 656 St. Michael St. Mobile, Mobile County, Alabama 05 March 1986

Kevin A. Hunter

Mobile Historic Development Com.

Pews

Organ Pipes

Mobile Historic Development Com.