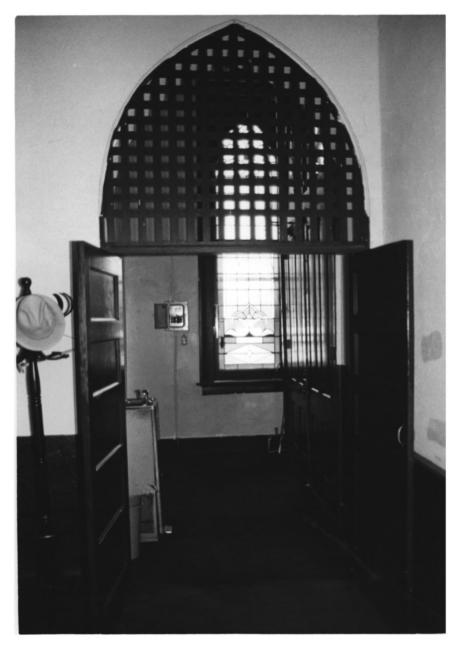

East Wall

West Wall

Emanuel AME Church 656 St. Michael St. Mobile, Mobile County, Alabama 05 March 1986 Kevin A. Hunter Mobile Historic Development Com. West Door of Bell Tower Vestibule

Kevin A. Hunter

Mobile Historic Development Com.
West Entrance