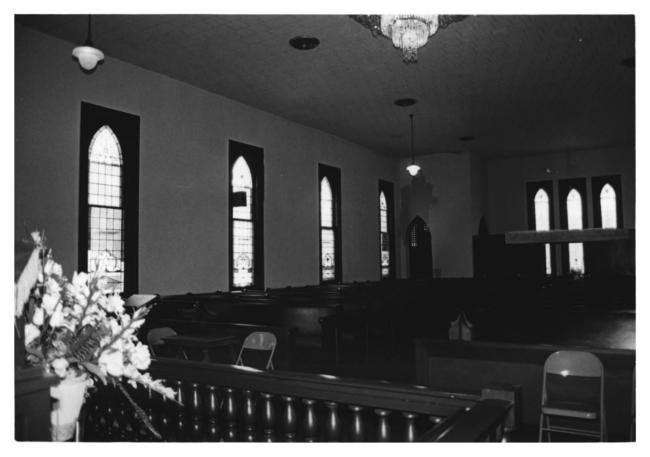

East Wall

West Wall

Emanuel AME Church 656 St. Michael St. Mobile, Mobile County, Alabama 05 March 1986 Kevin A. Hunter Mobile Historic Development Com. West Door of Bell Tower Vestibule

Kevin A. Hunter

Mobile Historic Development Com.
West Entrance