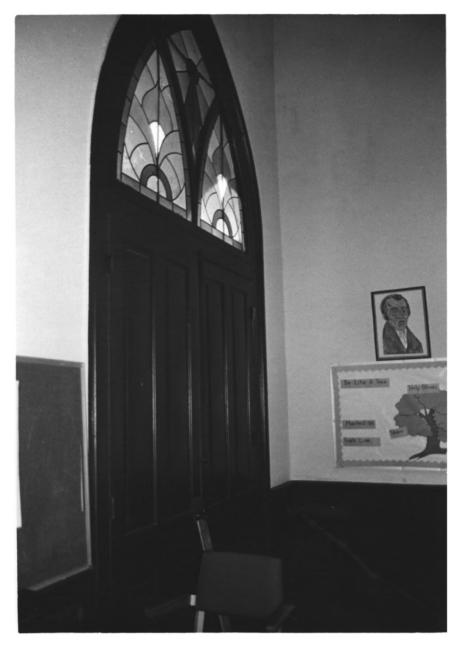

East Wall

West Wall

Emanuel AME Church 656 St. Michael St. Mobile, Mobile County, Alabama 05 March 1986 Kevin A. Hunter Mobile Historic Development Com. West Door of Bell Tower Vestibule

Kevin A. Hunter

Mobile Historic Development Com.
West Entrance