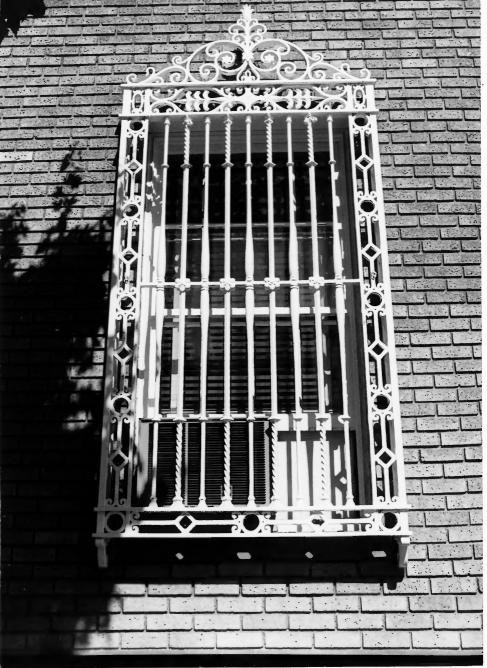

FEDERAL OFFICE BUILDING RONNEY?/E CO, WINDOW GRILLE, FRONT FACADE, MAR 28 1979 LOOKING EAST FROM PARK AVENUE JOHN KVAPIL, OPERATIONAL PLANNING STAFF 6/78 GSA REGIONAL HEADOUARTERS, REGION 10 PHOTOGRAPH # 5 OF 8 MAY 3 1 1979