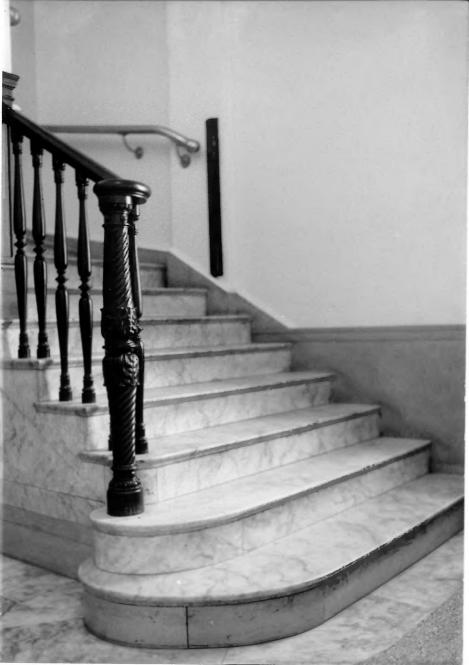

## U.S. Post OFFICE

FEDERAL OFFICE BUILDING BONNEY | ECO, IDAHO FALLS, IDAHO MAR 28 1979

STAIRWAY AT PUBLIC LOBBY, LOOKING NORTH

MAY 3 | 1979

JOHN KVAPIL, OPERATIONAL PLANNING STAFF 6/78 GSA REGIONAL HEADQUARTERS, REGION 10 PHOTOGRAPH # 8 OF 8