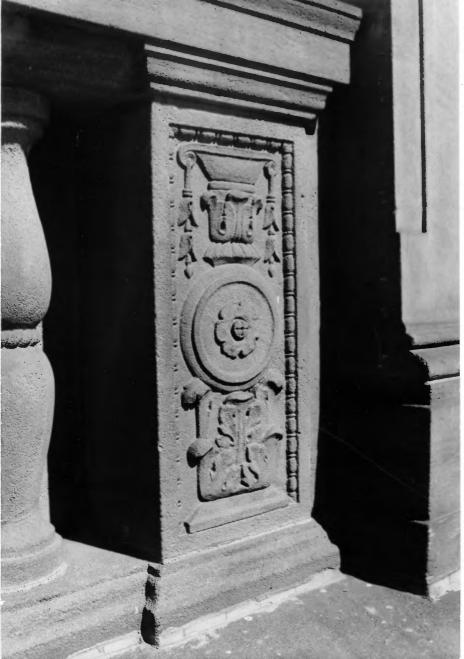

FEDERAL OFFICE BUILDING
IDAHO FALLS, IDAHO
SANDSTONE SPANDREL AT MAIN ENTRANCE
LOOKING EAST FROM PARK AVENUE BONNEY / CO.
JOHN KVAPIL, OPERATIONAL PLANNING STAFF 6/78
CSA PEGLONAL HEADQUARTERS PEGLON 10