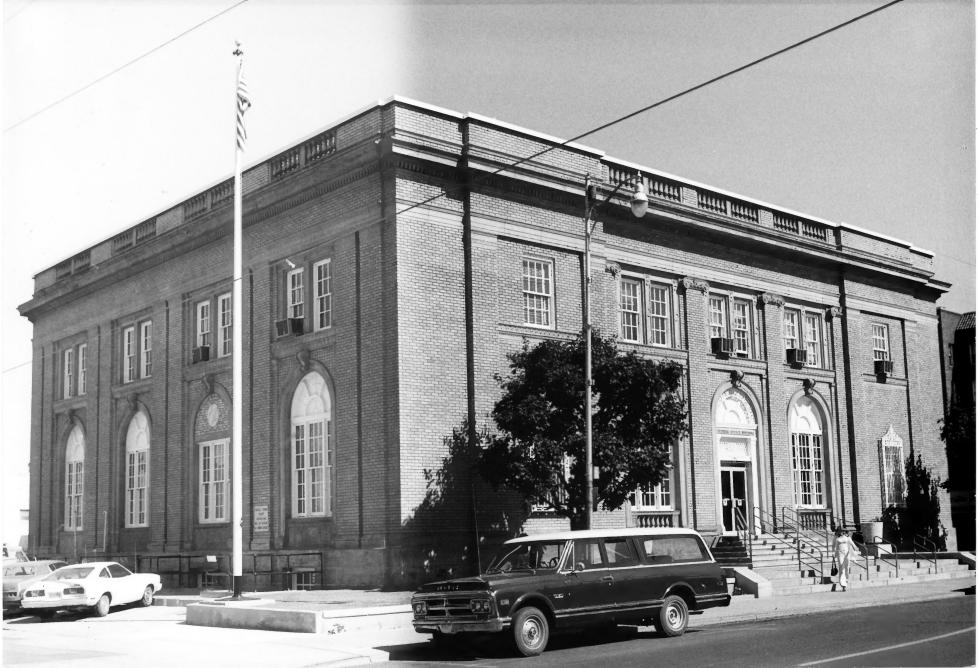

# U.S. Post OFFICE #1878

FEDERAL OFFICE BUILDING
IDAHO FALLS, IDAHO
FRONT AND SOUTH FACADES, LOOKING NORTH FROM PARK AVENUE JOHN KVAPIL, OPERATIONAL PLANNING STAFF 6/78 GSA REGIONAL HEADQUARTERS, REGION 10