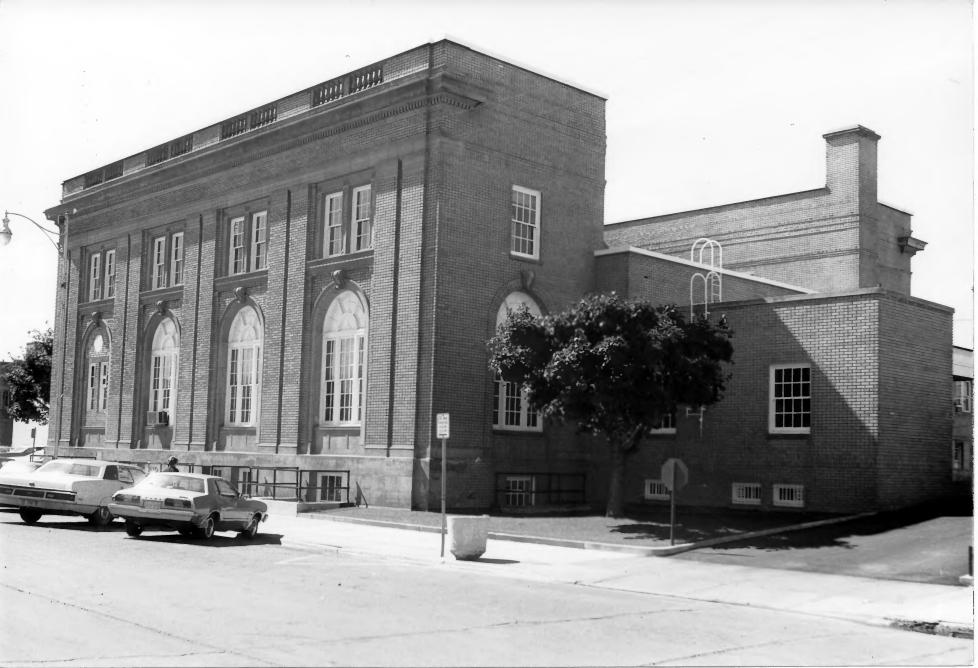

MAY 3 1 1979

FEDERAL OFFICE BUILDING MAR 28 1979
IDAHO FALLS, IDAHO
REAR AND NORTH FACADES, LOOKING SOUTH FROM "C" STREET JOHN KVAPIL, OPERATIONAL PLANNING STAFF 6/78 GSA REGIONAL HEADQUARTERS, REGION 10 PHOTOGRAPH # 2 OF 8