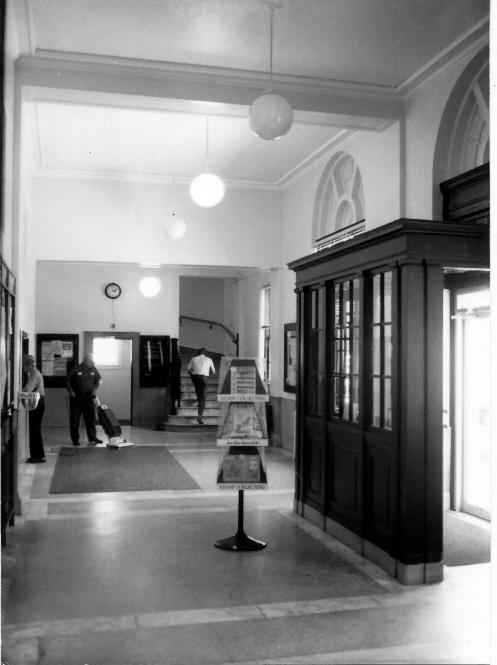

# M.S. POSADFICE FEDERAL OFFICE BUILDING Bonneville Co, MAR 28 1979

PUBLIC LOBBY, FIRST FLOOR LOOKING NORTH

MAY 3 | 1979

JOHN KVAPIL, OPERATIONAL PLANNING STAFF 6/78 GSA REGIONAL HEADQUARTERS, REGION 10 PHOTOGRAPH # 7 OF 8