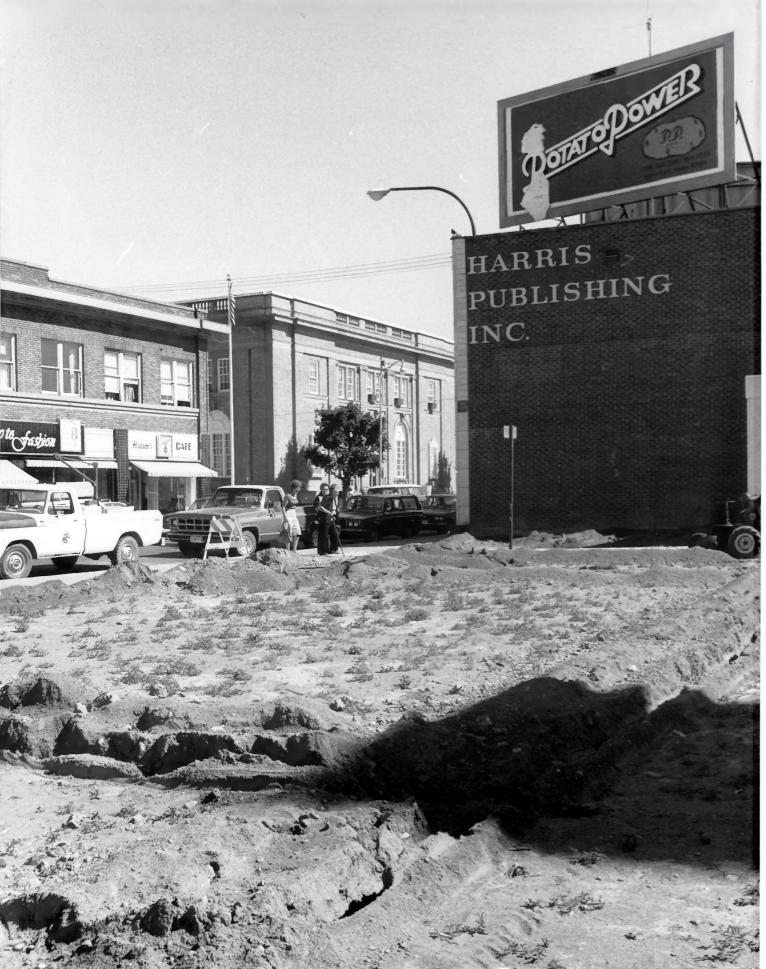

FEDERAL OFFICE BUILDING MAR 28 1979
IDAHO FALLS, IDAHO
FRONT FACADE FROM NEW "MINI PARK" LOOKING NORTH FROM "B" STREET MAY 3 | 1979 JOHN KVAPIL, OPERATIONAL PLANNING STAFF 6/78 GSA REGIONAL HEADQUARTERS, REGION 10 PHOTOGRAPH # 3 OF 8