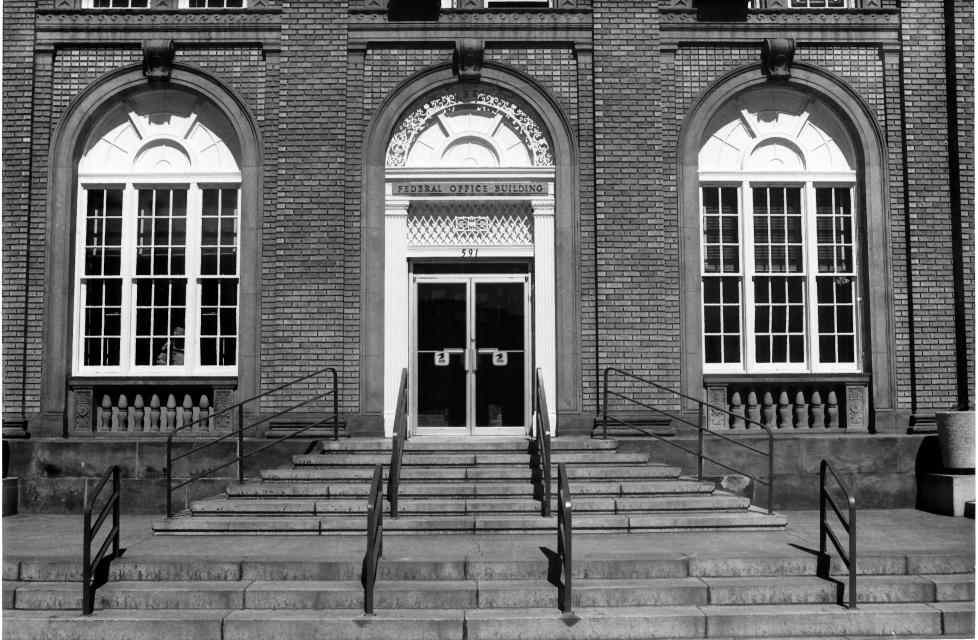

### U.S. POST OFFICE

FEDERAL OFFICE BUILDING
IDAHO FALLS, IDAHO
MAIN ENTRY, LOOKING EAST FROM PARK AVENUE

JOHN KVAPIL, OPERATIONAL PLANNING STAFF 6/78
GSA REGIONAL HEADQUARTERS, REGION 10

PHOTOGRAPH # 4 OF 8