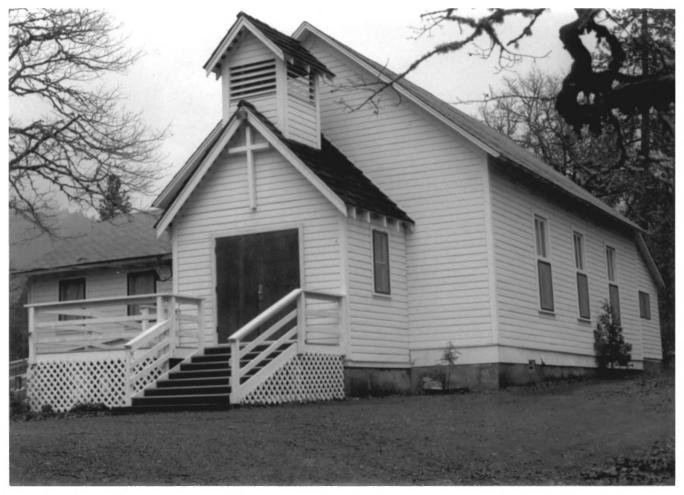

Hugo Community Baptist Church Grants Pass, Josephine Cty., Or. 97526 ( Hugo) Darryl Dickerson 1/7/90 Church files, 6501 Hugo Rd., Grants Pass, Or. 97526 5) Closetup of church front entrance to Sanctuary - Fellowship 6) Rm. to left, handicap ramp to left also. 7) #2 of series ---#2 of 9