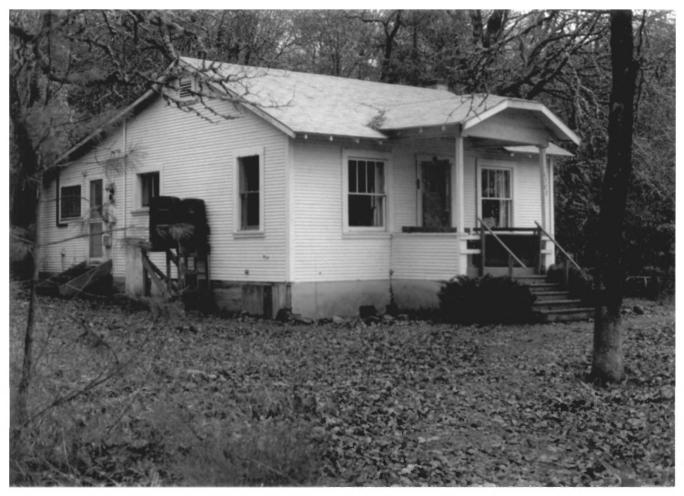

Hugo Community Baptist Church Parsonage and S.S. Room. Grants PASS, Josephine County, Or., Darryl Dickerson 4) 1/7/90 5) Church files, 6501 Hugo Rd., Grants Pass, Or. 97526 (Hugo) 6) Parsonage (now used for S. S. Rooms) taken from n. front corner. Same style siding and windows as church.