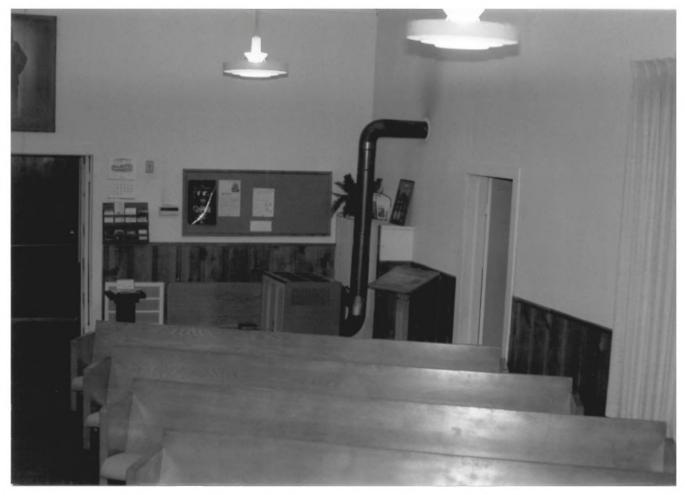

Hugo Community Baptist Church Grants Pass, Josephine County, Oregon Darryl Dickerson 4) 1/7/90 Church files, 6501 Hugo Rd., Grants Pass, Ore. 97526 (Hugo 6) One of two companion pictures giving view from pulpit area toward front kentrance of church, 10 pews. Not very well matched, but gives idea of center aisle.

7) #7 of series. #7 of 9. Goes with #8.

```
Hugo Community Baptist Church
Goes with picture # 6
```

70 # 8 of series. # 8 of 9. Goes with #7

Hugo Community Baptist Church Grants Pass, Josephine County, Oregon Darryl Dickerson 1/7/90 Church files, 6501 Hugo Rd., GrantsPass, Or. 97526 (Hugo) Inside Fellowship Rm. looking from back toward front (sest) 7) #9 of series. #9 of set of 9.