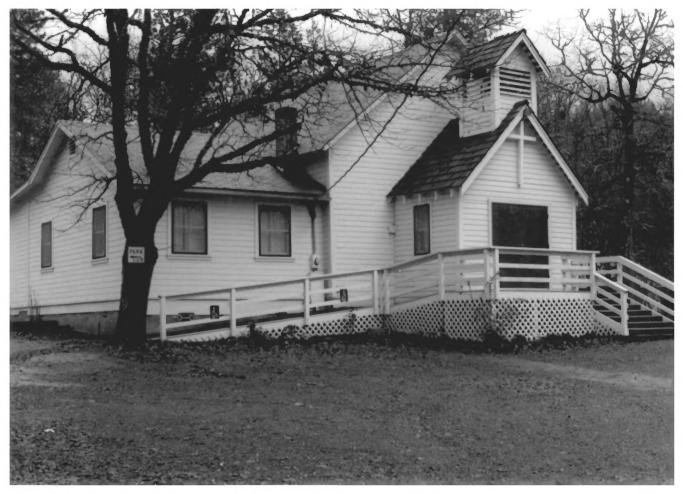

Hugo Community Baptist Church GRants Pass, Josephine County, Or. 2) Darryl Dickerson 1/7/90 Church files, 6501 Hugo Rd., Grants Pass, Or. 97526 (Hugo) Church from west front corner showing Fellowship Room and 6) Hnadicapped Ramp. # 3 of Series--- 3 of 9