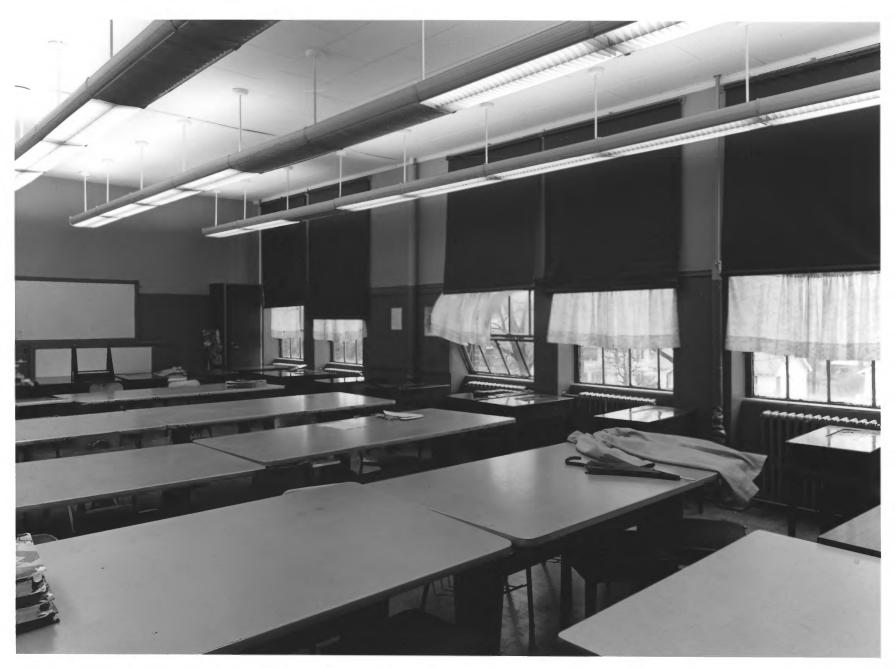

Photographer: James R. Lockhart Negative filed: Ga. Dept. of Natural Resources Date: April/1985 Description: (11 of 16). First floor, classroom; Photographer facing northeast.

Photographer: James R. Lockhart Negative filed: Ga. Dept. of Natural Resources Date: April/1985 Description: (12 of 16). Stairwell; Photographer facing northwest.

Photographer: James R. Lockhart Negative filed: Ga. Dept. of Natural Resources Date: April/1985 Description: (13 of 16). Second floor, hall; Photographer facing north.

Photographer: James R. Lockhart Negative filed: Ga. Dept. of Natural Resources Date: Apri1/1985 Description: (14 of 16). Second floor, classroom; Photographer facing southeast.