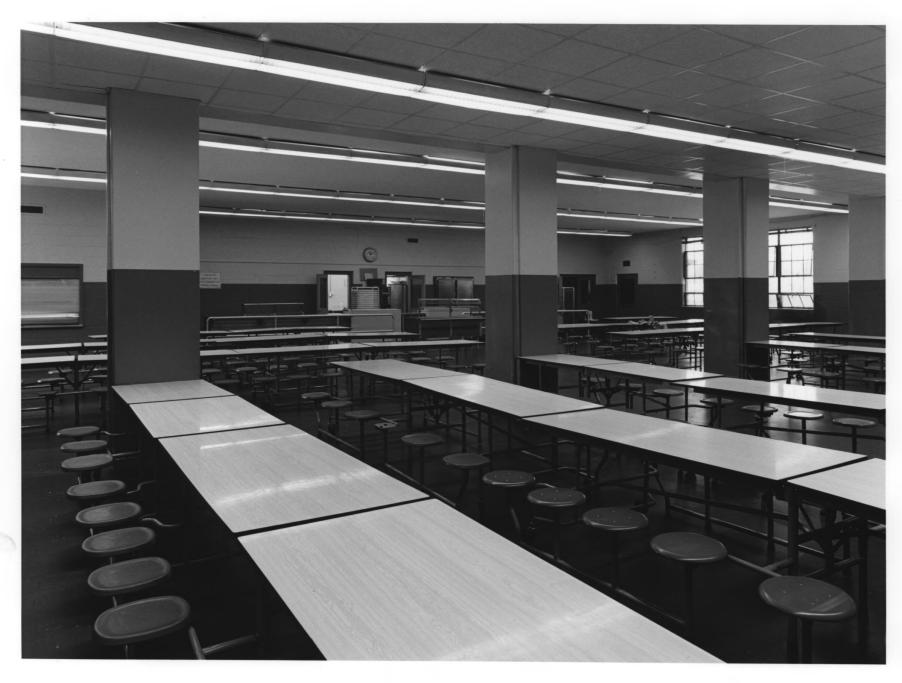

Photographer: James R. Lockhart Negative filed: Ga. Dept. of Natural Resources Date: April/1985 Description: (15 of 16). Basement, showing light well; Photographer facing north.

Photographer: James R. Lockhart Negative filed: Ga. Dept. of Natural Resources Date: April/1985 Description: (16 of 16). Basement, cafeteria Photographer facing northwest.