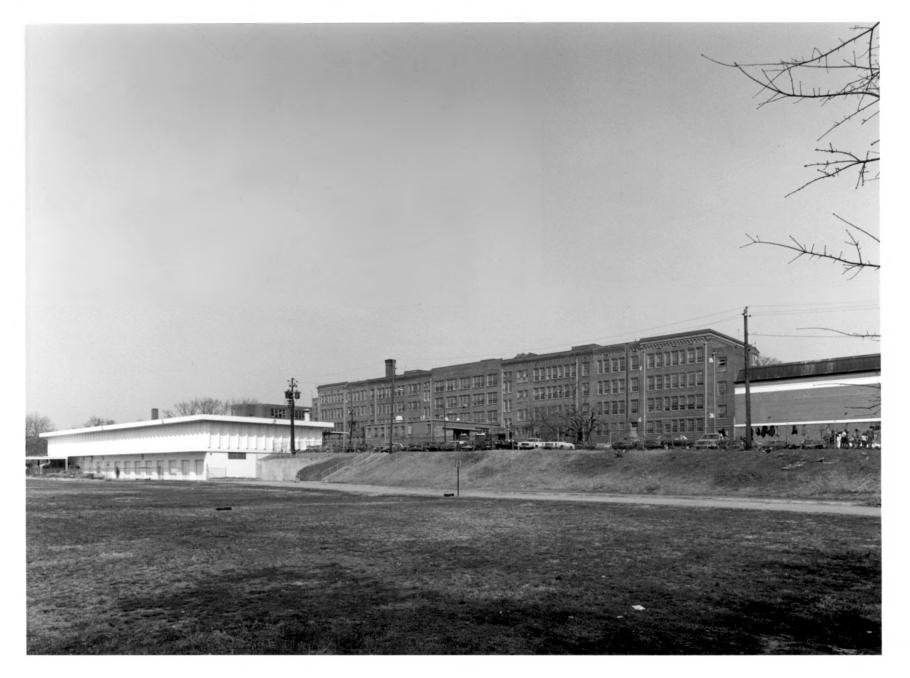

Photographer: James R. Lockhart Negative filed: Ga. Dept. of Natural Resources Date: April/1985 Description: (5 of 16). N.E. perspective, gymnasium in foreground, Photographer facing southwest.

Photographer: James R. Lockhart Negative filed: Ga. Dept. of Natural Resources Date: April/1985 Description: (6 of 16). Rear view of main building, white building is vocational educational building. Playing fields in foreground. Photographer facing northeast.