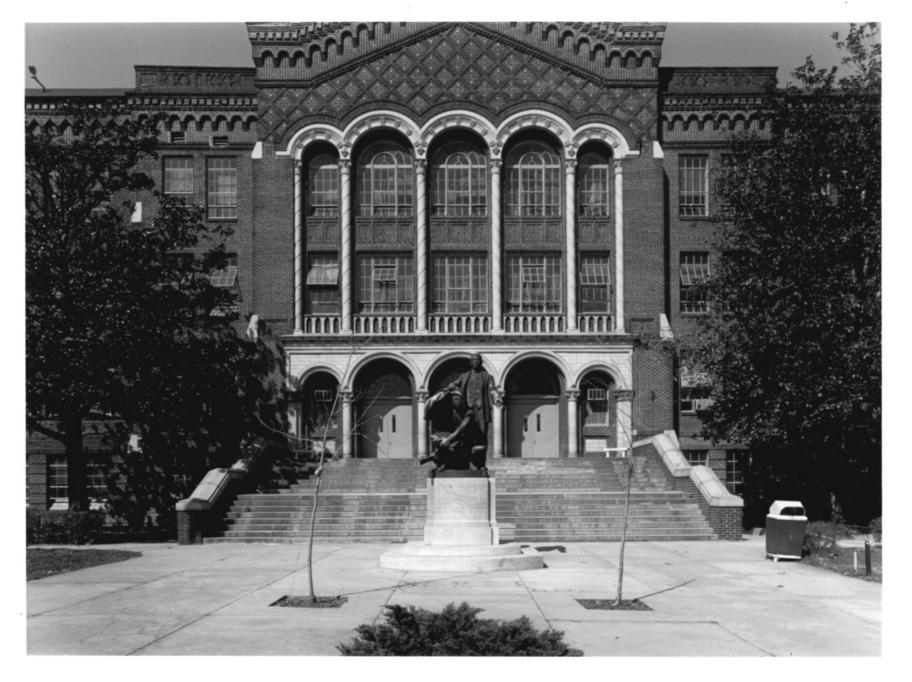

Date: April/1985 Description: (2 of 16). Front view from a distance. Photographer facing west.

Photographer: James R. Lockhart Negative filed: Ga. Dept. of Natural Resources Date: April/1985 Description: (3 of 16). Statue of Booker T. Washington. Photographer facing west.