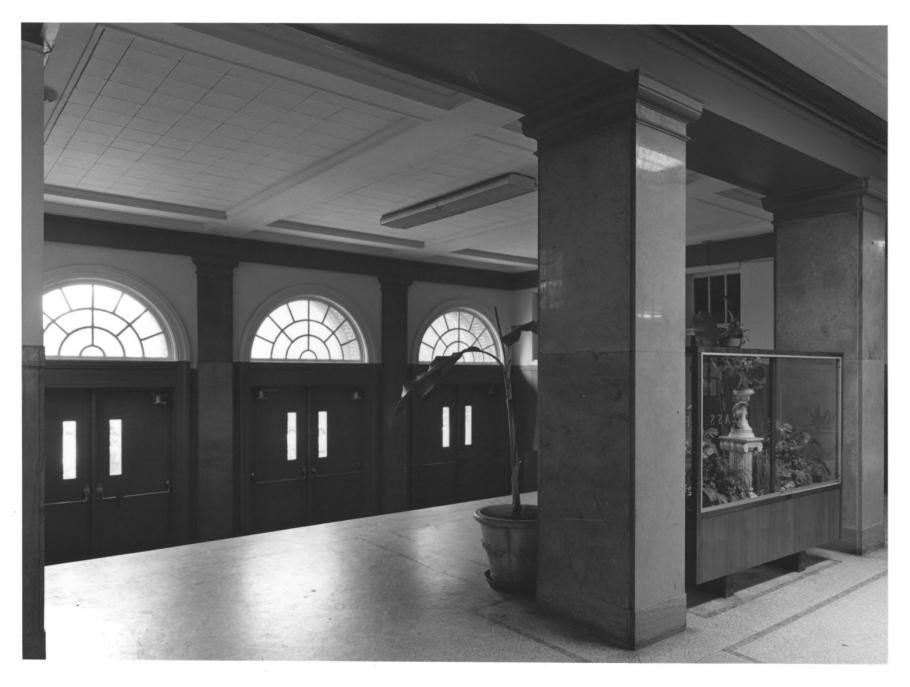

Photographer: James R. Lockhart Negative filed: Ga. Dept. of Natural Resources Date: April/1985 Description: (7 of 16). Central entrance, front facade. Photographer facing northwest.

Photographer: James R. Lockhart Negative filed: Ga. Dept. of Natural Resources Date: April/1985 Description: (8 of 16). Central hall. inside of front entrance; Photographer facing southeast.