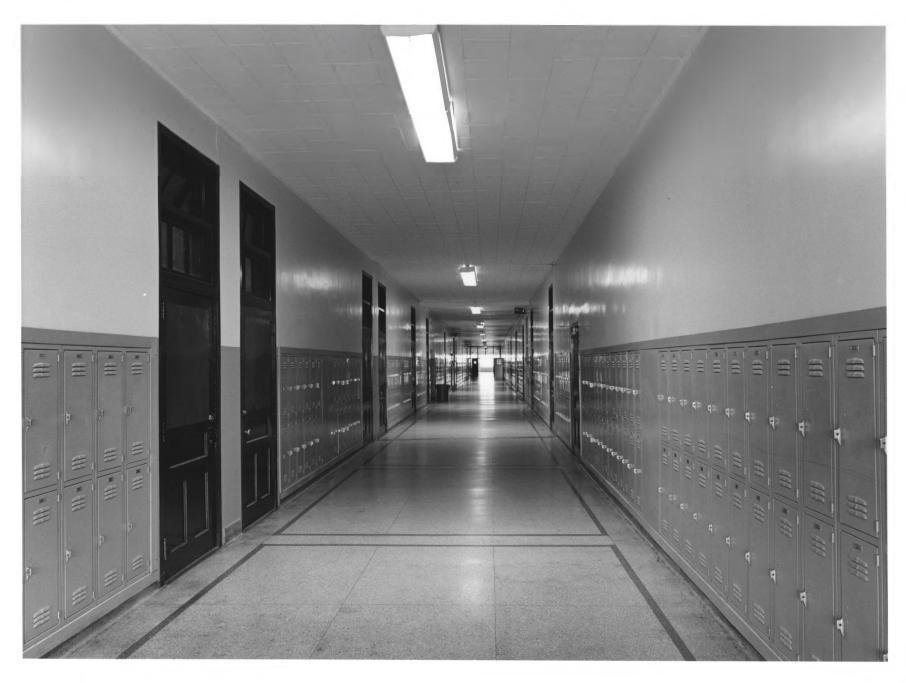

Photographer: James R. Lockhart Negative filed: Ga. Dept. of Natural Resources Date: April/1985 Description: (9 of 16). Central hall mural; Photographer facing west.

Photographer: James R. Lockhart Negative filed: Ga. Dept. of Natural Resources Date: April/1985 Description: (10 of 16). First floor, hall; Photographer facing southeast.