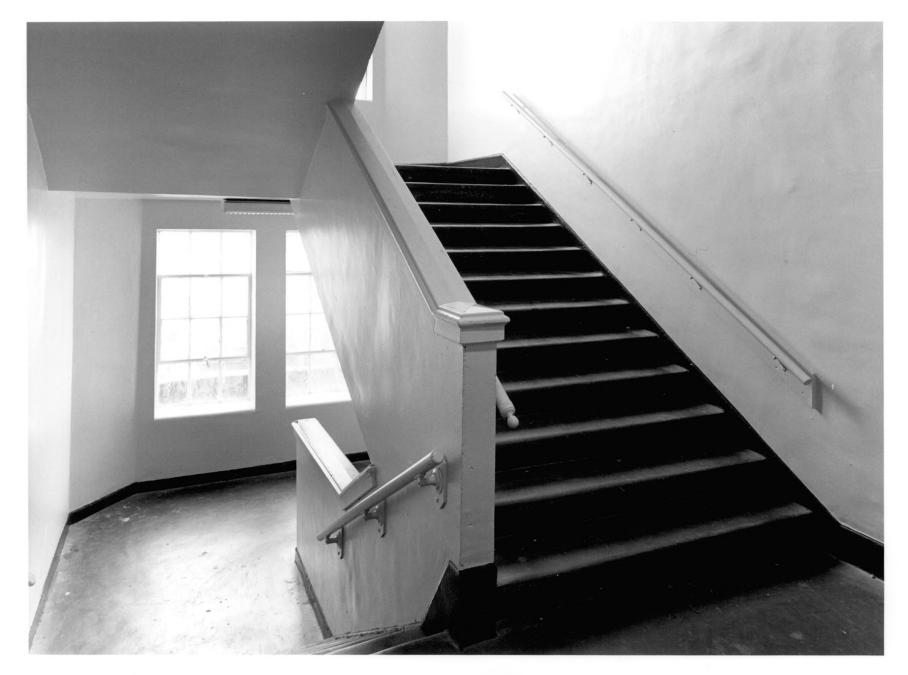

Photographer: James R. Lockhart Negative filed: Ga. Dept. of Natural Resources Date: April/1985 Description: (11 of 16). First floor, classroom; Photographer facing northeast.

Photographer: James R. Lockhart Negative filed: Ga. Dept. of Natural Resources Date: April/1985 Description: (12 of 16). Stairwell; Photographer facing northwest.