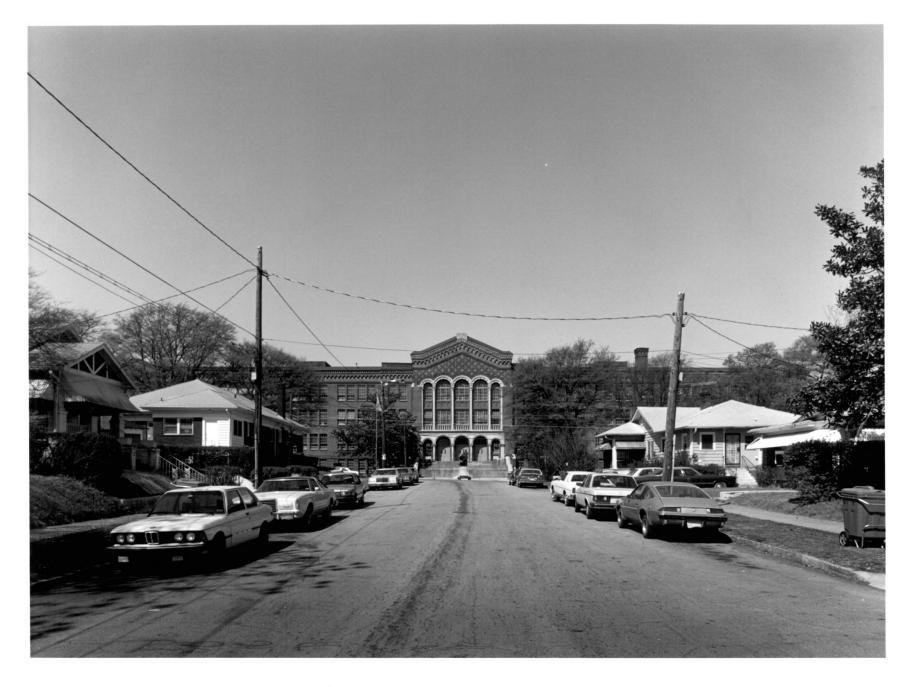

Date: April/1985 Description: (2 of 16). Front view from a distance. Photographer facing west.

Photographer: James R. Lockhart Negative filed: Ga. Dept. of Natural Resources Date: April/1985 Description: (3 of 16). Statue of Booker T. Washington. Photographer facing west.