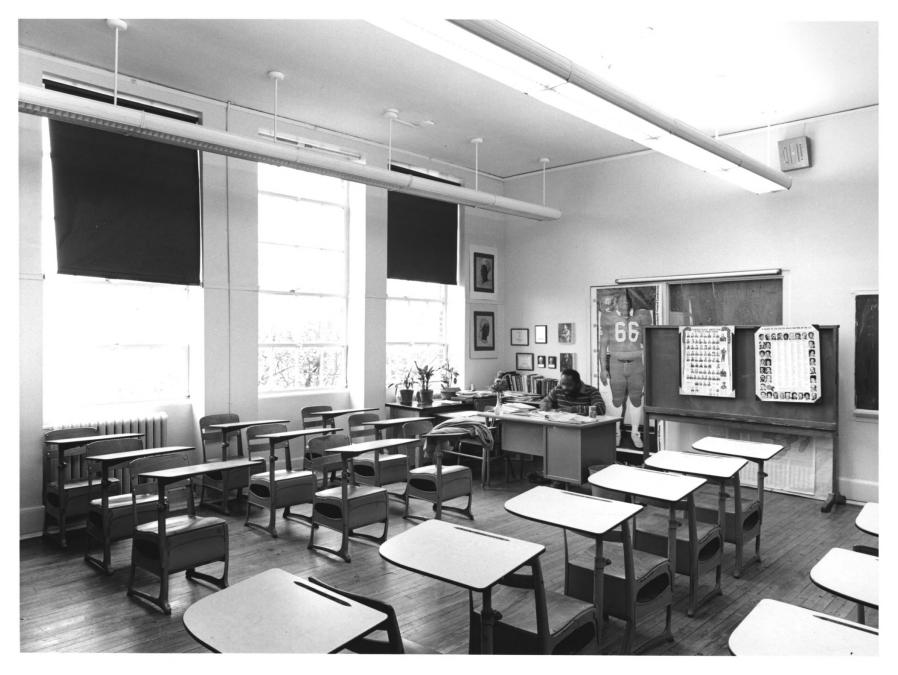

Photographer: James R. Lockhart Negative filed: Ga. Dept. of Natural Resources Date: April/1985 Description: (11 of 16). First floor, classroom; Photographer facing northeast.

Photographer: James R. Lockhart Negative filed: Ga. Dept. of Natural Resources Date: April/1985 Description: (12 of 16). Stairwell; Photographer facing northwest.

Photographer: James R. Lockhart Negative filed: Ga. Dept. of Natural Resources Date: April/1985 Description: (13 of 16). Second floor, hall; Photographer facing north.

Photographer: James R. Lockhart Negative filed: Ga. Dept. of Natural Resources Date: Apri1/1985 Description: (14 of 16). Second floor, classroom; Photographer facing southeast.