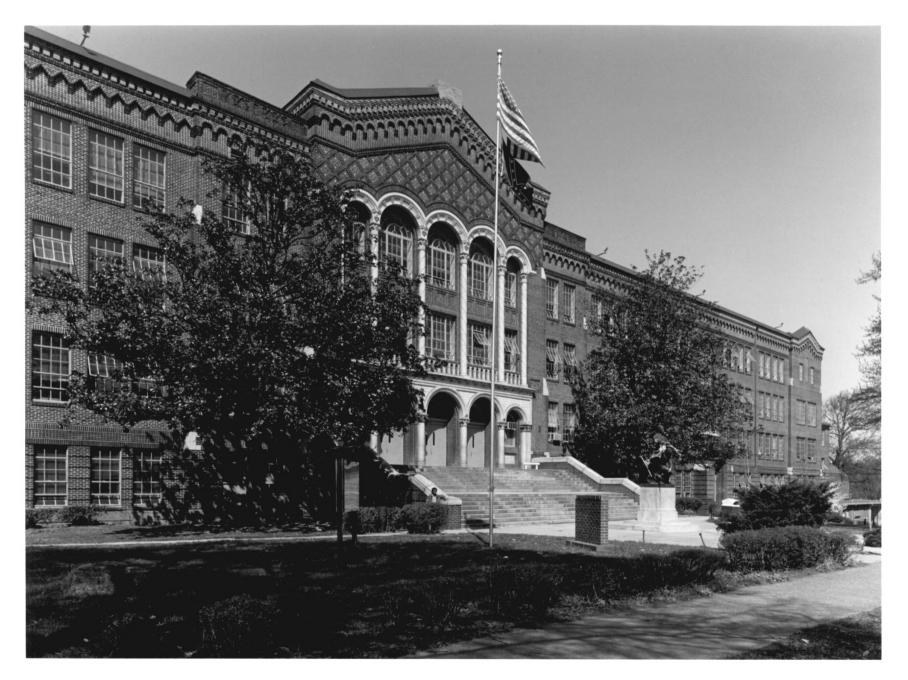

Photographer: James R. Lockhart Negative filed: Ga. Dept. of Natural Resources Date: April/1985 Description: (1 of 16). Front view. Photographer facing northwest.

Photographer: James R. Lockhart Negative filed: Ga. Dept. of Natural Resources