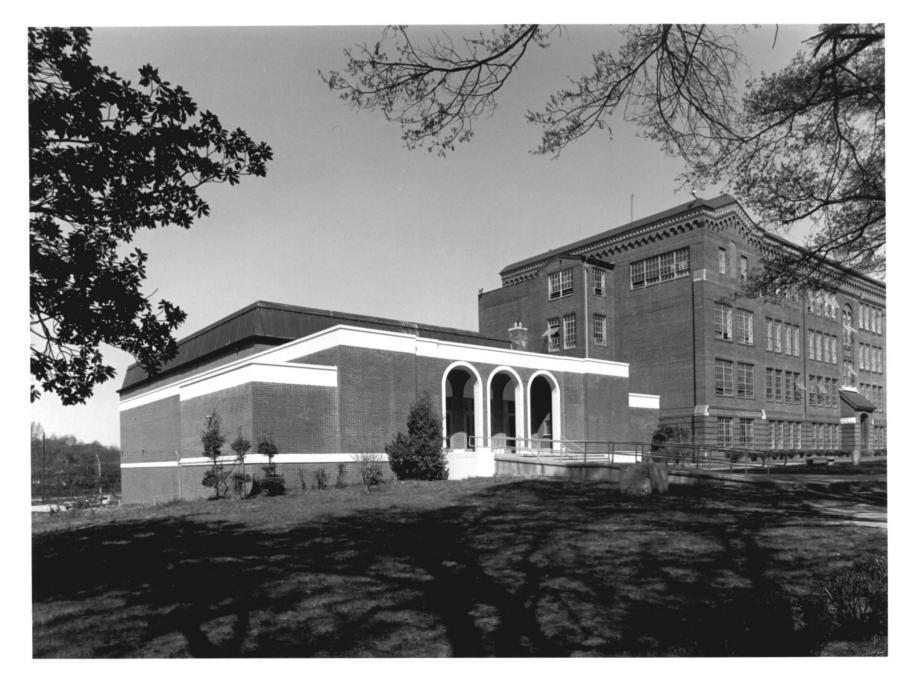

Photographer: James R. Lockhart Negative filed: Ga. Dept. of Natural Resources Date: April/1985 Description: (5 of 16). N.E. perspective, gymnasium in foreground, Photographer facing southwest.

Photographer: James R. Lockhart Negative filed: Ga. Dept. of Natural Resources Date: April/1985 Description: (6 of 16). Rear view of main building, white building is vocational educational building. Playing fields in foreground. Photographer facing northeast.