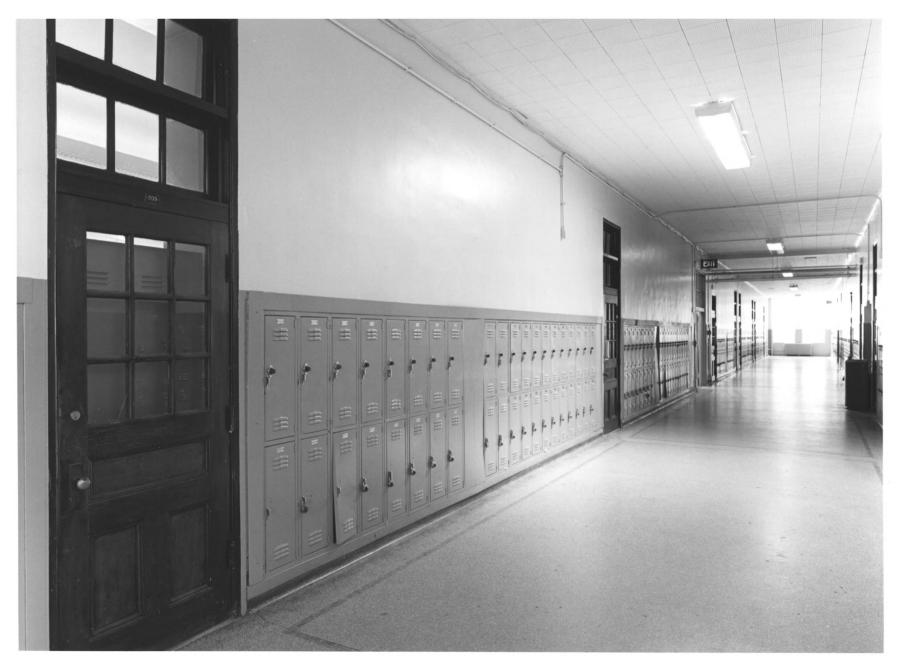

Photographer: James R. Lockhart Negative filed: Ga. Dept. of Natural Resources Date: April/1985 Description: (9 of 16). Central hall mural; Photographer facing west.

Photographer: James R. Lockhart Negative filed: Ga. Dept. of Natural Resources Date: April/1985 Description: (10 of 16). First floor, hall; Photographer facing southeast.

Photographer: James R. Lockhart Negative filed: Ga. Dept. of Natural Resources Date: April/1985 Description: (13 of 16). Second floor, hall; Photographer facing north.

Photographer: James R. Lockhart Negative filed: Ga. Dept. of Natural Resources Date: Apri1/1985 Description: (14 of 16). Second floor, classroom; Photographer facing southeast.