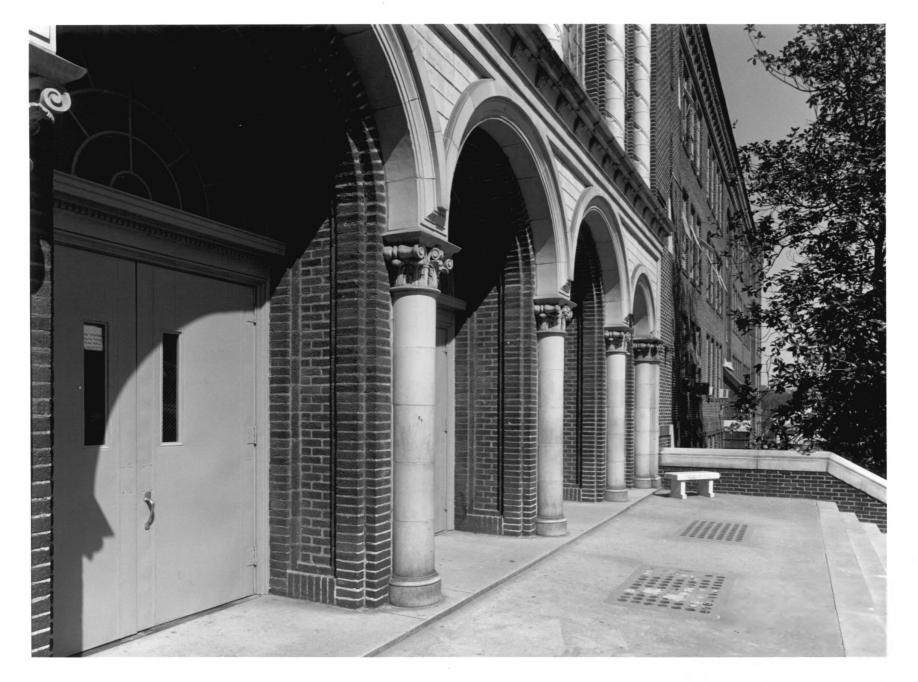

Photographer: James R. Lockhart Negative filed: Ga. Dept. of Natural Resources Date: April/1985 Description: (7 of 16). Central entrance, front facade. Photographer facing northwest.

Photographer: James R. Lockhart Negative filed: Ga. Dept. of Natural Resources Date: April/1985 Description: (8 of 16). Central hall. inside of front entrance; Photographer facing southeast.