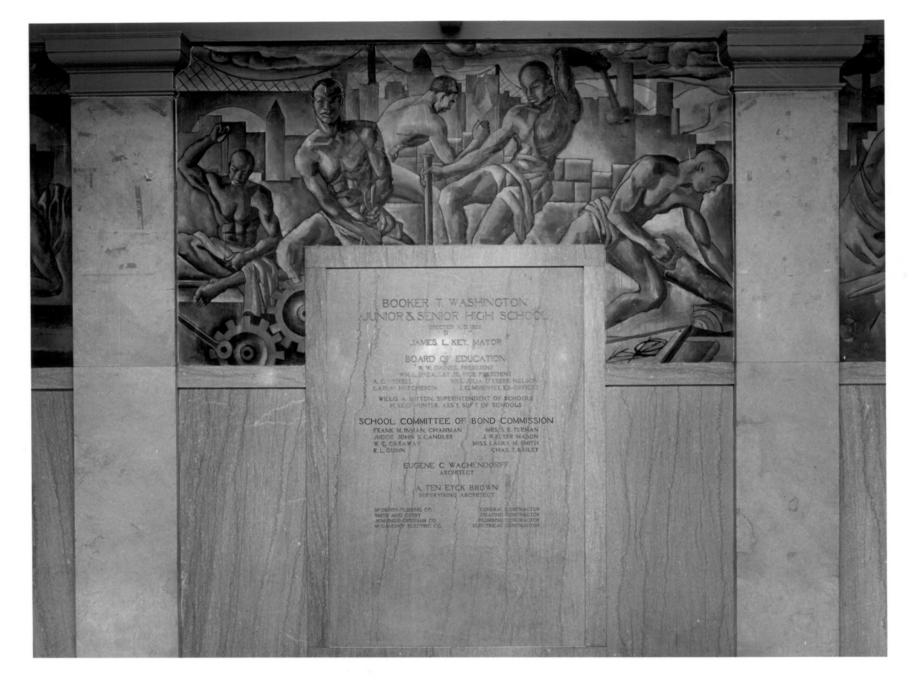

Photographer: James R. Lockhart Negative filed: Ga. Dept. of Natural Resources Date: April/1985 Description: (9 of 16). Central hall mural; Photographer facing west.

Photographer: James R. Lockhart Negative filed: Ga. Dept. of Natural Resources Date: April/1985 Description: (10 of 16). First floor, hall; Photographer facing southeast.