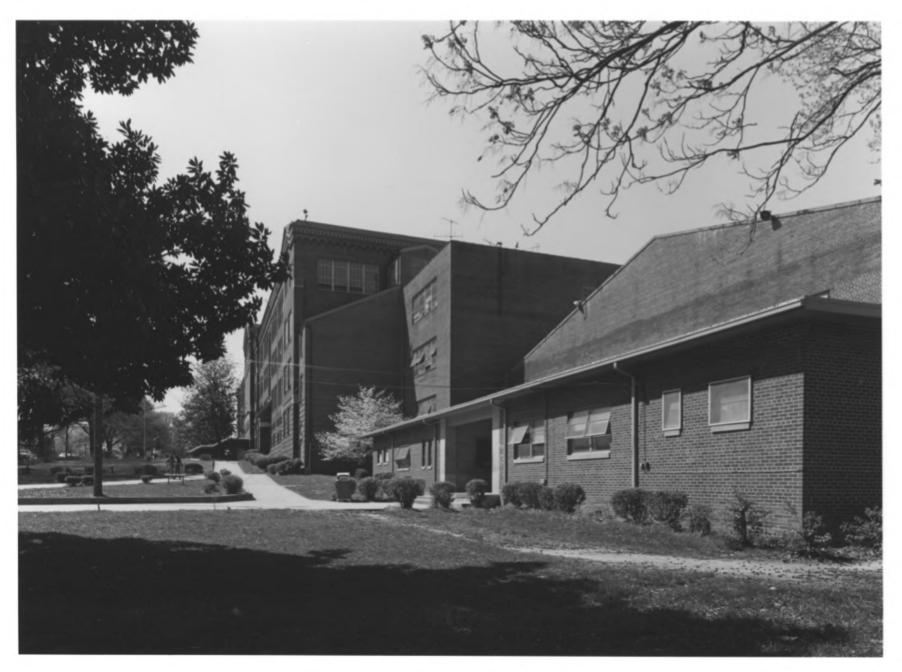

Photographer: James R. Lockhart Negative filed: Ga. Dept. of Natural Resources Date: April/1985 Description: (5 of 16). N.E. perspective, gymnasium in foreground, Photographer facing southwest.

Photographer: James R. Lockhart Negative filed: Ga. Dept. of Natural Resources Date: April/1985 Description: (6 of 16). Rear view of main building, white building is vocational educational building. Playing fields in foreground. Photographer facing northeast.