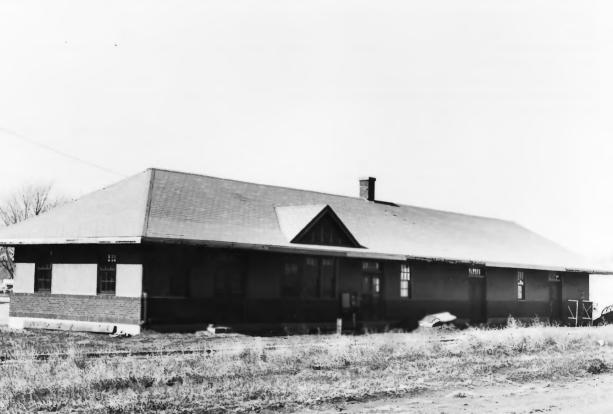

Chicago and Northwestern Railroad Depot Beresford, SD Melanie Betz October 1984 State Historical Preservation Center Front and Side Facades, Looking Northeast Photograph #1 of Four

Chicago and Northwestern Railraod Depot Beresford, SD Melanie Betz October 1984 State Historical Preservation Center Rear and Side Facades, Looking Northwest

Photograph #2 of Four

Chicago and Northwestern Railroad Depot Beresford, SD

October 1984 State Historical Preservation Center Side Facade, Looking North

Melanie Betz

Photograph #3 of Four

Chicago and Northwestern Railroad Depot Beresford, SD Melanie Betz