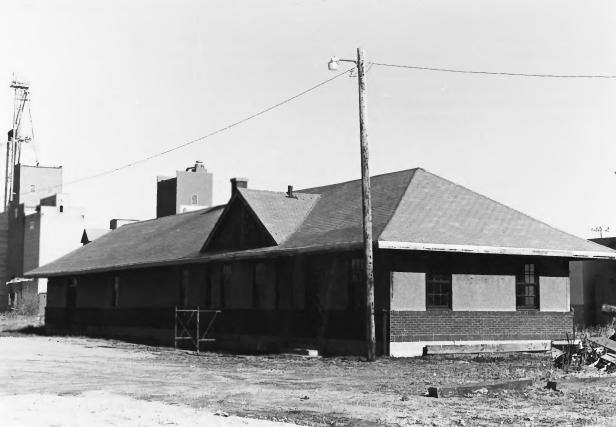

Chicago and Northwestern Railroad Depot Beresford, SD Melanie Betz October 1984 State Historical Preservation Center Front and Side Facades, Looking Northeast Photograph #1 of Four

Chicago and Northwestern Railraod Depot Beresford, SD Melanie Betz October 1984 State Historical Preservation Center Rear and Side Facades, Looking Northwest