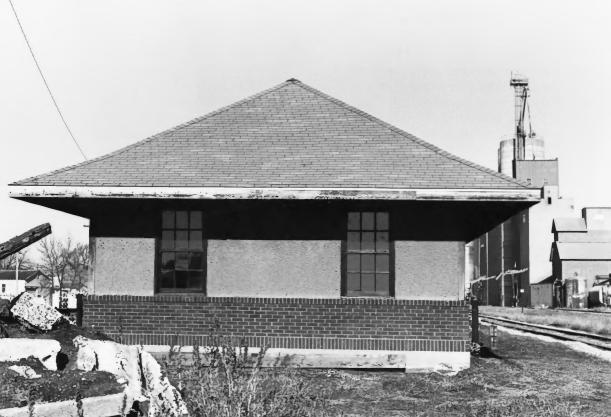

Photograph #2 of Four

Chicago and Northwestern Railroad Depot Beresford, SD

October 1984 State Historical Preservation Center Side Facade, Looking North

Melanie Betz

Photograph #3 of Four

Chicago and Northwestern Railroad Depot Beresford, SD Melanie Betz