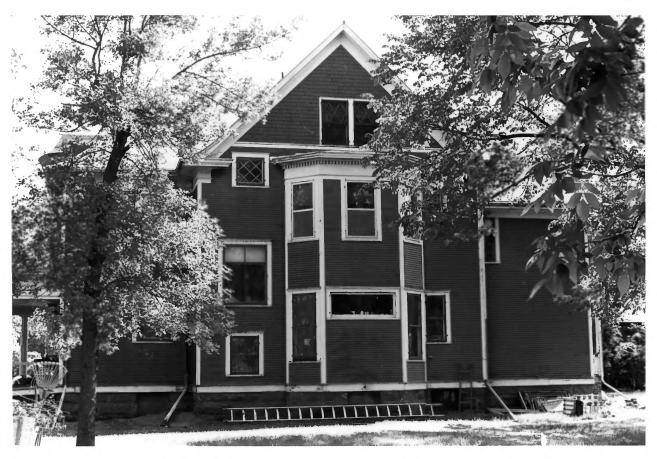

Cassels House Groton, SD M. Betz July 1985 State Historical Preservation Center Side Facade, Looking South Photograph #3 of Five

Groton, SD M. Betz July 1985 State Historical Preservation Center Rear and Side Facades, Looking East Photograph #4 of Five