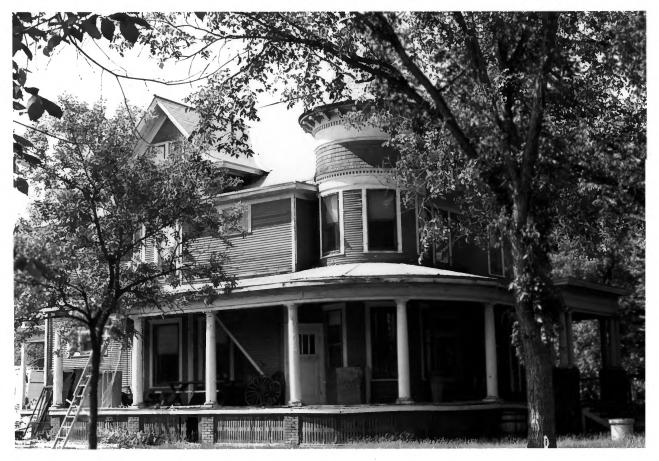

Cassels House Groton, SD M. Betz July 1985 State Historical Preservation Center Front and Side Facades, Looking NW Photograph # 1 of Five.

Cassels House Groton, SD M. Betz July 1985 State Historical Preservation Center Side Facade, Looking North Photograph #2 of Five