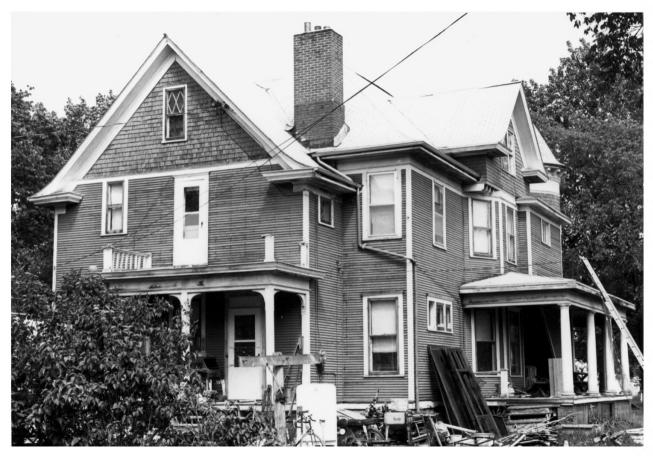

Cassels House

Cassels House Groton, SD M. Betz July 1985 State Historical Preservation Center Garage, Looking West Photograph #5 of Five