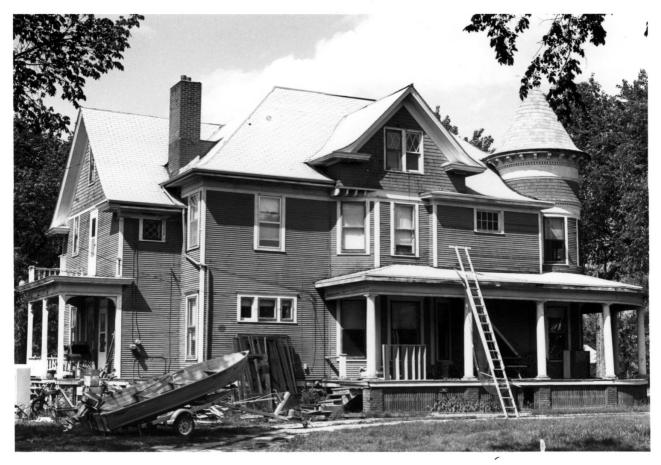

Cassels House Groton, SD M. Betz July 1985 State Historical Preservation Center Front and Side Facades, Looking NW Photograph # 1 of Five.

Cassels House Groton, SD M. Betz July 1985 State Historical Preservation Center Side Facade, Looking North Photograph #2 of Five

Cassels House Groton, SD M. Betz July 1985 State Historical Preservation Center Side Facade, Looking South Photograph #3 of Five

Groton, SD M. Betz July 1985 State Historical Preservation Center Rear and Side Facades, Looking East Photograph #4 of Five