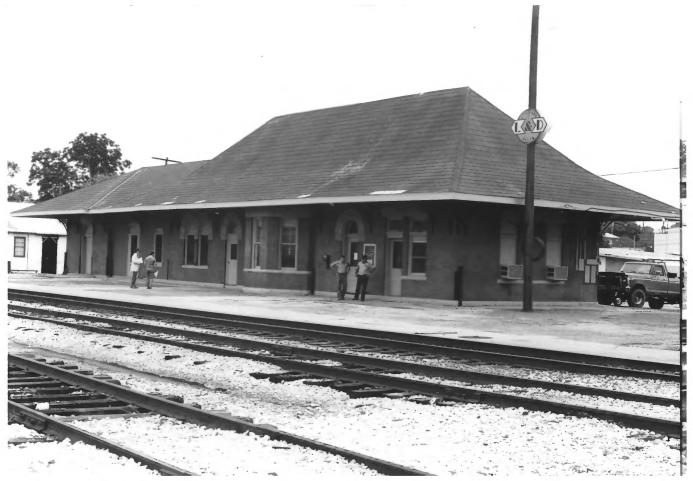

Southern Pacific Railroad Depot New Iberia, Iberia Parish, LA Donna Fricker LA State Historic Preservation Office July 1987 Photo #1 North OCT 23 1987

Southern Pacific Railroad Depot New Iberia, Iberia Parish, LA Donna Fricker LA State Historic Preservation Office July 1987 Photo #2 East OCT 23 1987