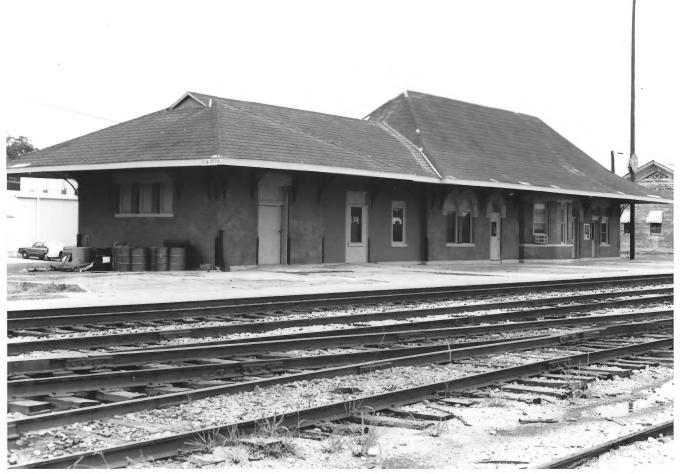

Southern Pacific Railroad Depot New Iberia, Iberia Parish. LA Donna Fricker LA State Historic Preservation Office July 1987 Photo #3 West-Northwest OCT 23 1987

Southern Pacific Railroad Depot New Iberia, Iberia Parish, LA Donna Fricker LA State Historic Preservation Office July 1987 Photo #4 Exterior detail - round arch over OCT 23 1981