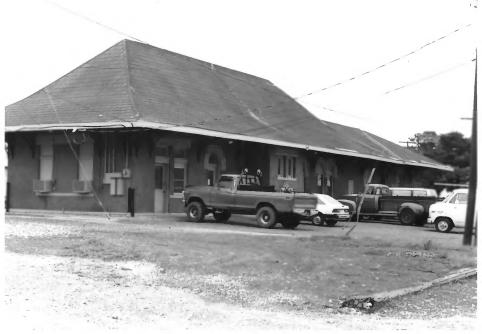

Southern Pacific Railroad Depot New Iberia, Iberia Parish. LA Donna Fricker LA State Historic Preservation Office July 1987 Photo #3 West-Northwest OCT 23 1987

Southern Pacific Railroad Depot New Iberia, Iberia Parish, LA Donna Fricker LA State Historic Preservation Office July 1987 Photo #4 Exterior detail - round arch over OCT 23 1981