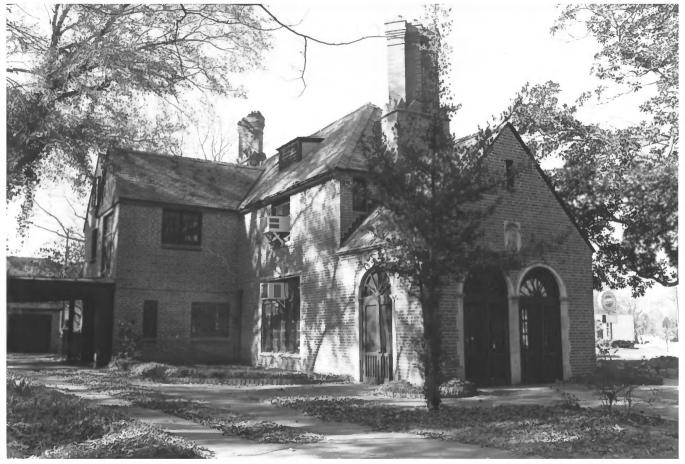

President's Home Northwestern State U., Natchitoches LA, Natchitoches Parish Maxine Southerland January 1984 Center for Hist. of LA Education. NSU Natchitoches, LA 71497 PHOTO #1 SOUTHEAST

President's Home, Northwestern St. U. Natchitoches Parish, LA Maxine Southerland January 1984 Center for Hist. of LA Education, NSU Natchitoches, LA 71497 Photo #2 SOUTHWEST.