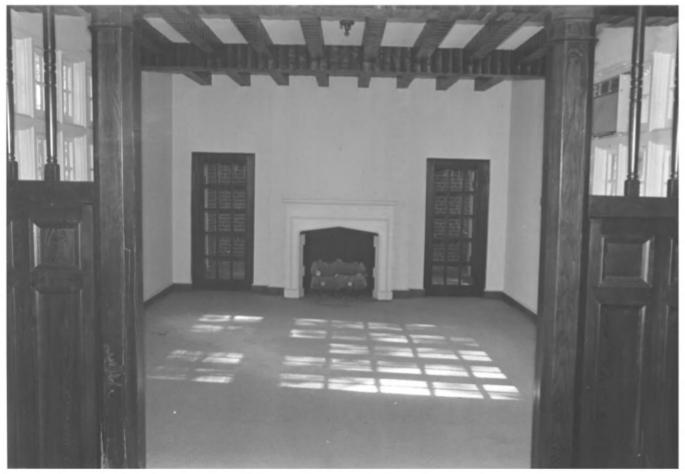

President's Home, Northwestern St. U. Natchitoches Parish, LA Maxine Southerland January 1984 Center for Hist. of LA Education, NSU Natchitoches, LA 71497 Photo #7 INTERIOR VIEW

President's Home, Northwestern St. U. Natchitoches Parish, LA Maxine Southerland January 1984 Center for Hist. of LA Education, NSU Natchitoches, LA 71497 Photo #8 INTERIOR VIEW