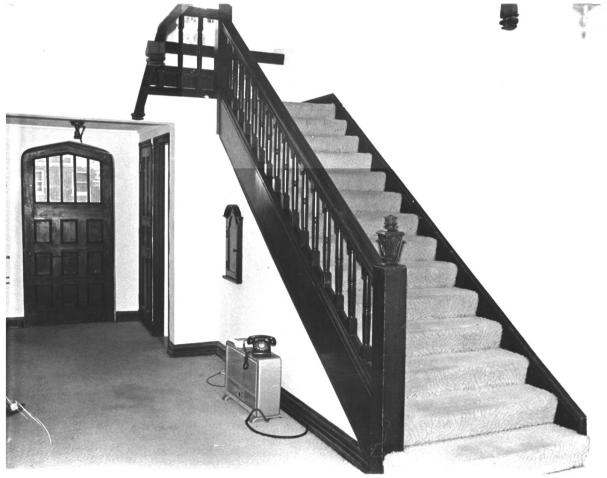

President's Home, Northwestern St. U. Natchitoches Parish, LA Maxine Southerland January 1984 Center for Hist. of LA Education, NSU Natchitoches, LA 71497 Photo #7 INTERIOR VIEW

President's Home, Northwestern St. U. Natchitoches Parish, LA Maxine Southerland January 1984 Center for Hist. of LA Education, NSU Natchitoches, LA 71497 Photo #8 INTERIOR VIEW