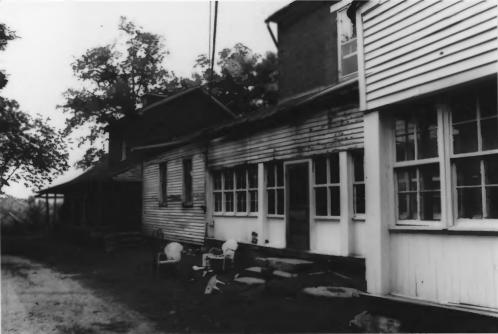

View: West, of section of east facade

Photo #: 5 of 15

Thomas Holt House (WM-84), Crockett Road Williamson County Multiple Resource Area Williamson County, TN Date: July, 1987 Photo by: Thomason and Associates Neg: TN Historical Commission Nashville, TN

View: Northwest, ofceast facade

Photo #: nof 15

Thomas Holt House(WM-84), Crockett Road Williamson County Multiple Resource Area Williamson County, TN Date: July, 1987
Photo by: Thomason and Associates

Nashville, TN View: Southwest, of east facade