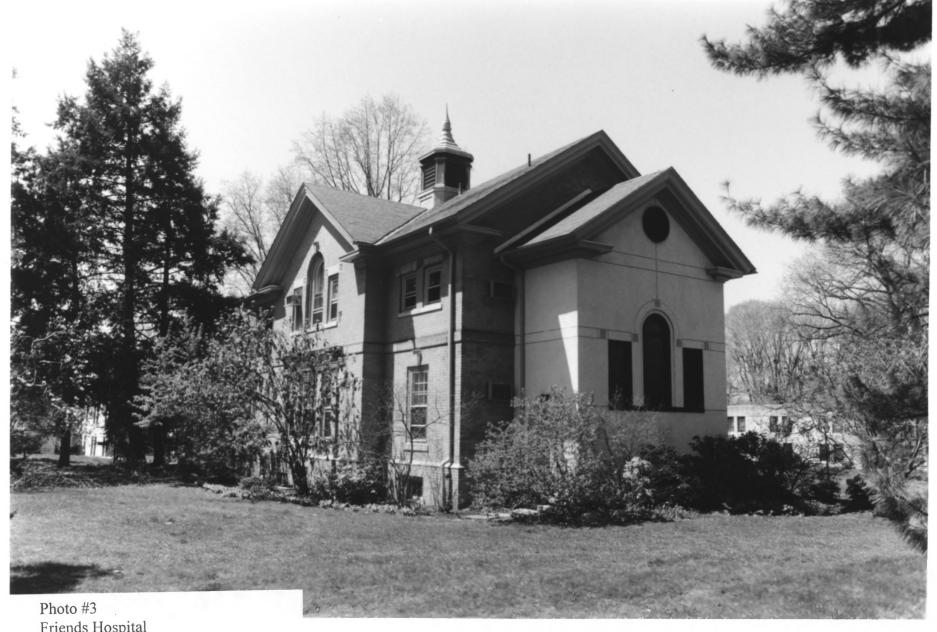

Philadelphia, Pennsylvania Greystone, rear

Photo: N. Webster, March 1997

Photo: N. Webster, March 1997

Philadelphia, Pennsylvania
Greenhouses and gardens
Photo: N. Webster, March 1997

Friends Hospital
Philadelphia, Pennsylvania
East gate and Lawnside