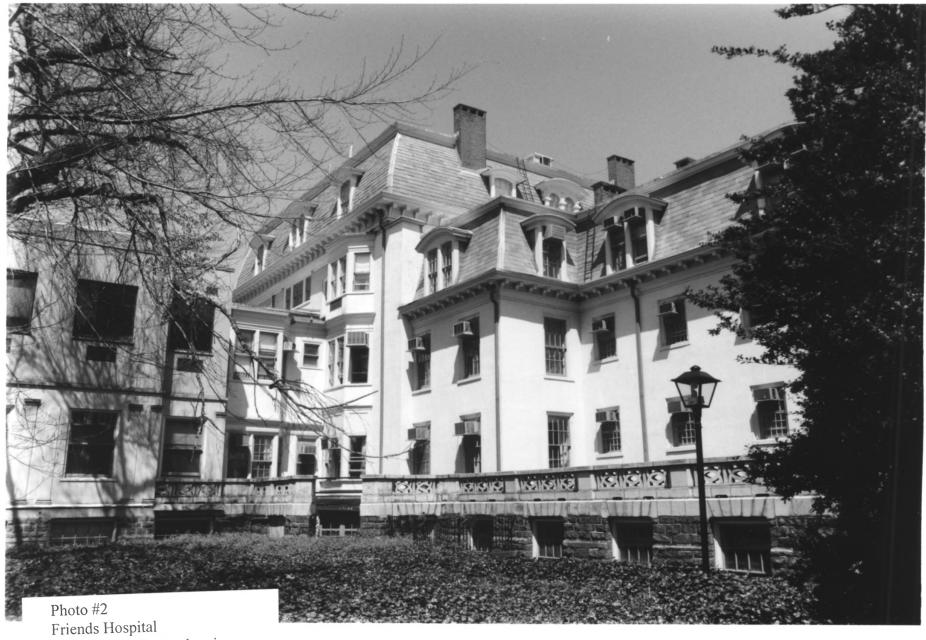

Friends Hospital
Philadelphia, Pennsylvania
Scattergood Building, west facade
Photo: N. Webster, March 1997

Philadelphia, Pennsylvania Scattergood Building, east rear Photo: N. Webster, March 1997

Friends Hospital
Philadelphia, Pennsylvania
Hygeia, rear
Photo: N. Webster, March 1997