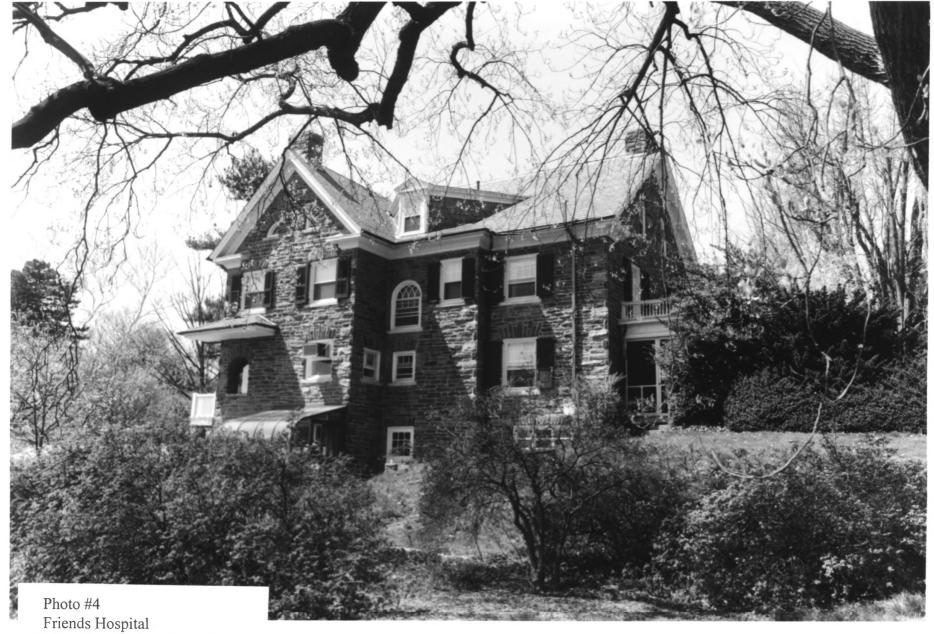

Philadelphia, Pennsylvania Greystone, rear

Photo: N. Webster, March 1997

Photo: N. Webster, March 1997

Philadelphia, Pennsylvania
Greenhouses and gardens
Photo: N. Webster, March 1997

Friends Hospital
Philadelphia, Pennsylvania
East gate and Lawnside