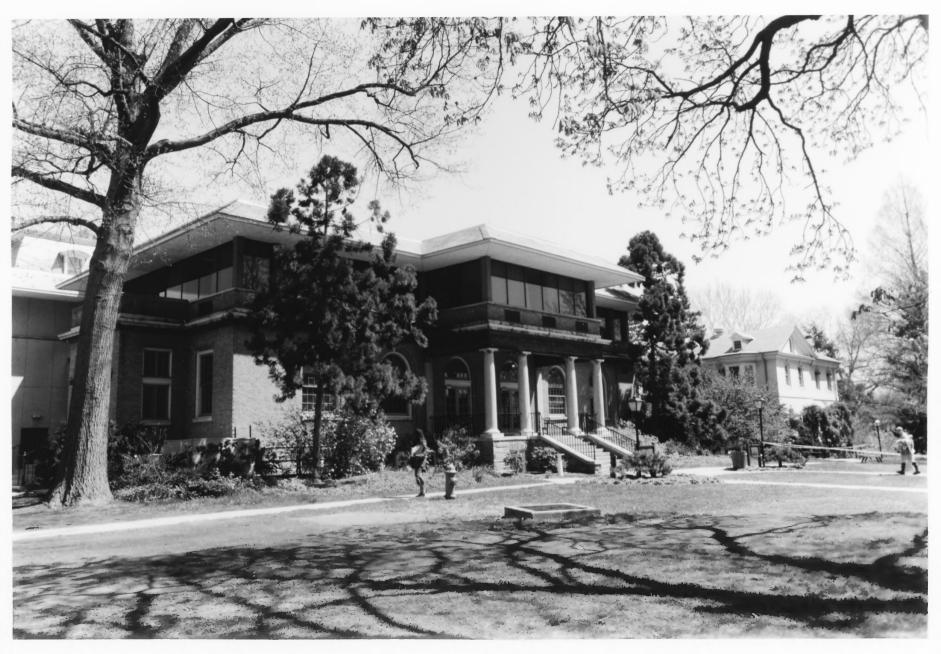

Friends Hospital
Philadelphia, Pennsylvania
Scattergood Building, west facade
Photo: N. Webster, March 1997

Philadelphia, Pennsylvania Scattergood Building, east rear Photo: N. Webster, March 1997

Friends Hospital
Philadelphia, Pennsylvania
Hygeia, rear
Photo: N. Webster, March 1997