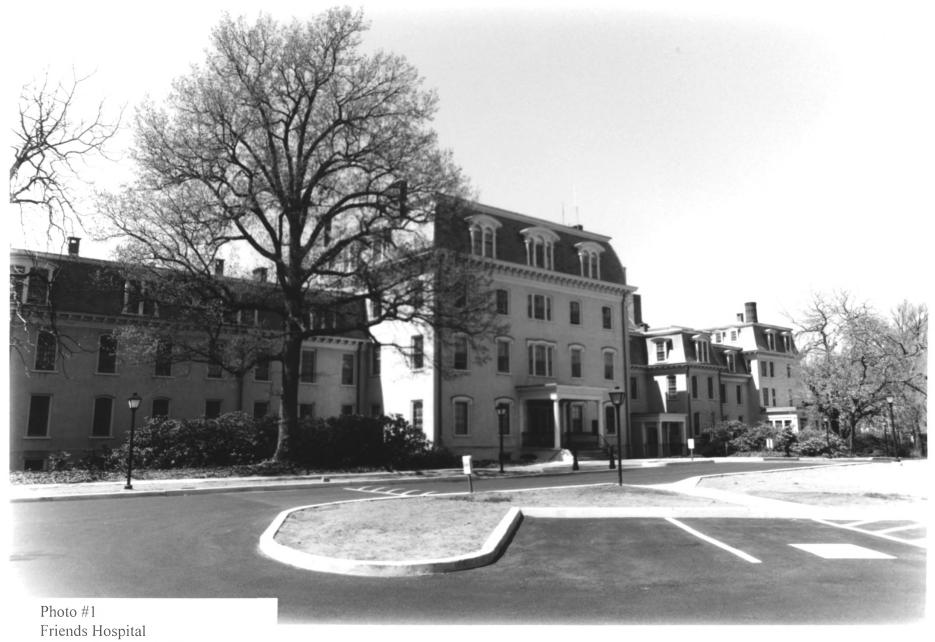

Friends Hospital
Philadelphia, Pennsylvania
Scattergood Building, west facade
Photo: N. Webster, March 1997

Philadelphia, Pennsylvania Scattergood Building, east rear Photo: N. Webster, March 1997

Friends Hospital
Philadelphia, Pennsylvania
Hygeia, rear
Photo: N. Webster, March 1997