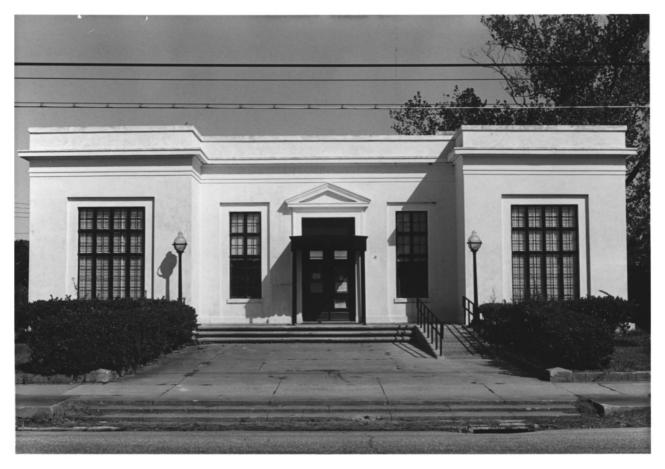

1 out of 6 photos Davis Ave. Branch Library 564 Davis Ave Robin Lang: 11/6/82 MHDC negative files Facade, on south Camera facing north

2 out of 6 photos Davis Ave. Branch Library 564 Davis Ave. Robin Lange 11/6/82 MHDC negative files Detail of south entrance