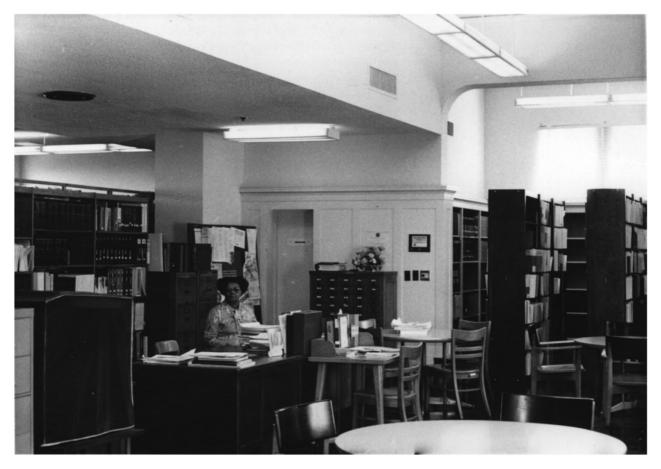

Interior, camera facing southeast

5 out of 6

6 out of 6 Davis Ave. Branch Library 564 Davis Avenue F.B. Gould 5/83 Mobile Historic Dev. Comm. negative files Interior pilaster, camera facing northwest