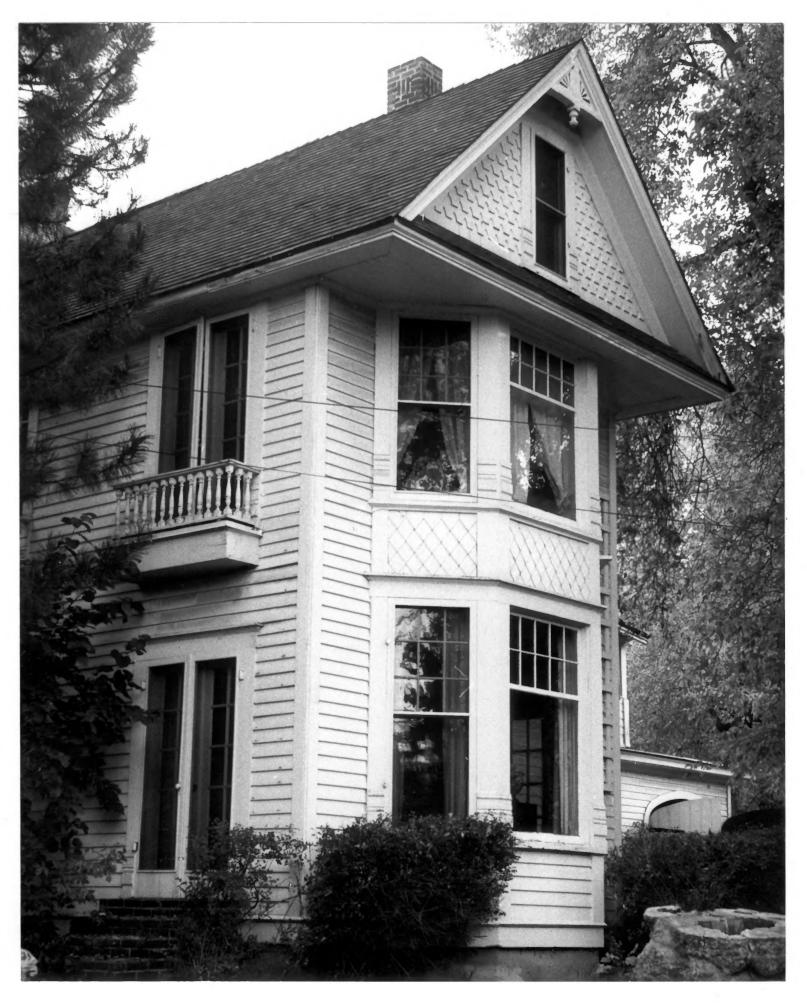

#394

APR 9 1979 Neff Mill Site/Oakwood 2610 Evergreen Avenue Salt Lake City. Utah SALT LAKE COCONY
West and south facades of the 1928 south wing

Photograph: Thomas W. Hanchett October 1978
Negative filed at the Utah State Historical
Society
##4 944