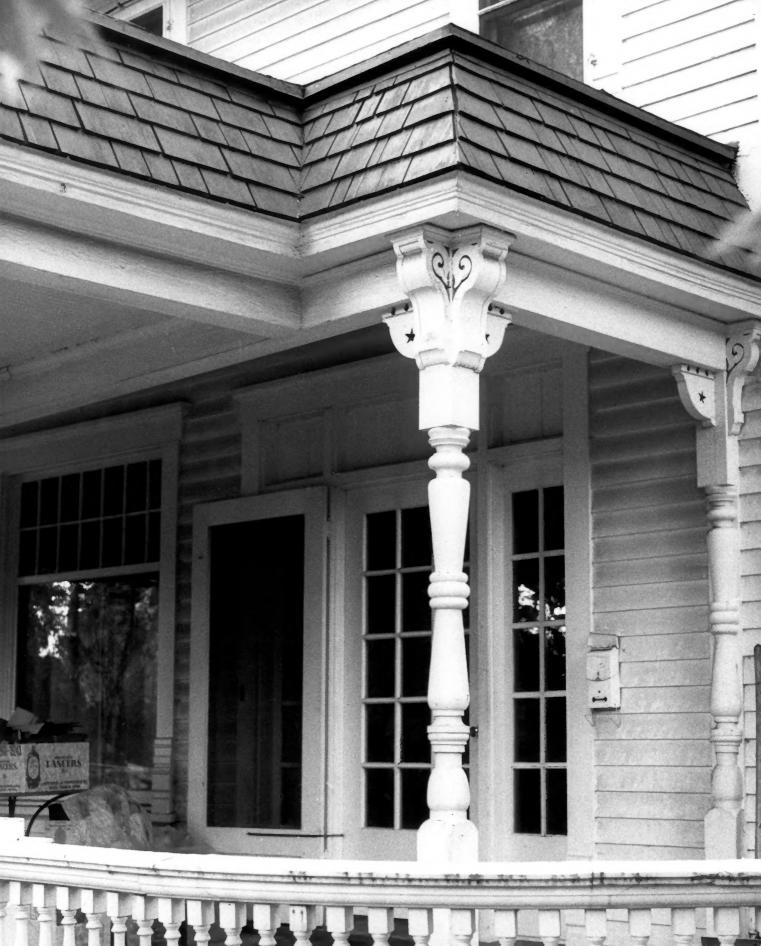

Dakwood

Neff Mill Site/Oakwood 2610 Evergreen Avenue Salt Lake City, Utah

SALT LAKE COLDEY

Detail of west front porch, southwest corner

Photograph: Thomas W. Hanchett, October 1978

Negative filed at the Utah State Historical Society.