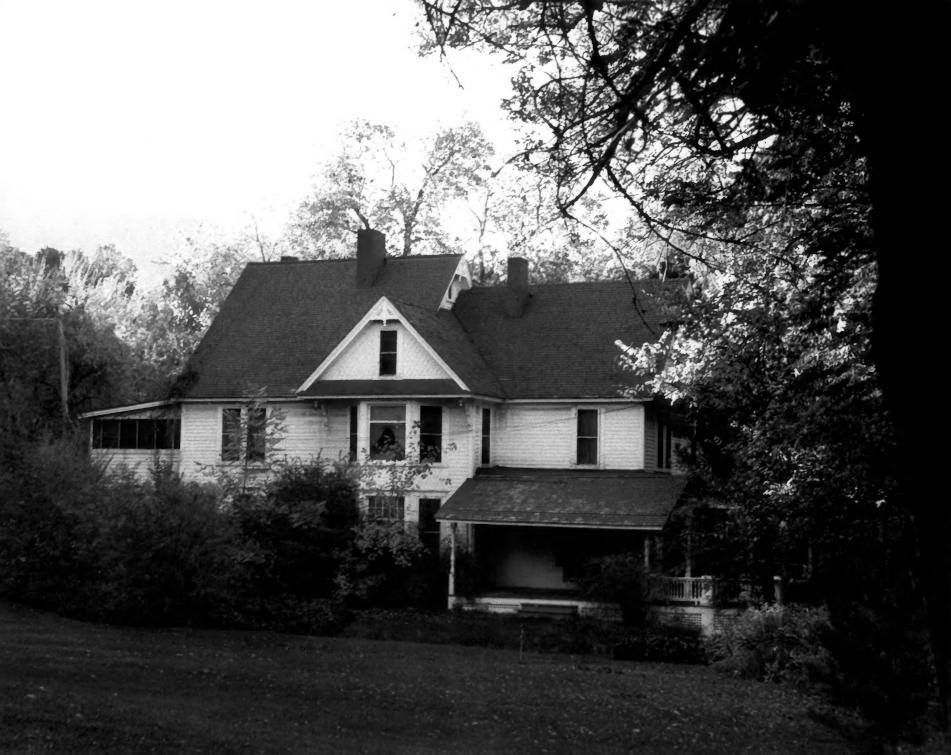

NOV 1 5 1979

APR 9 1979

Neff Mill Site/Oakwood 2610 Evergreen Avenue Salt Lake City. Utah SALT LAKE COUNTY North facade

APR 9 197**9** 

Photograph: Thomas W. Hanchett October 1978
Negative filed at the Utah State Historical
Society