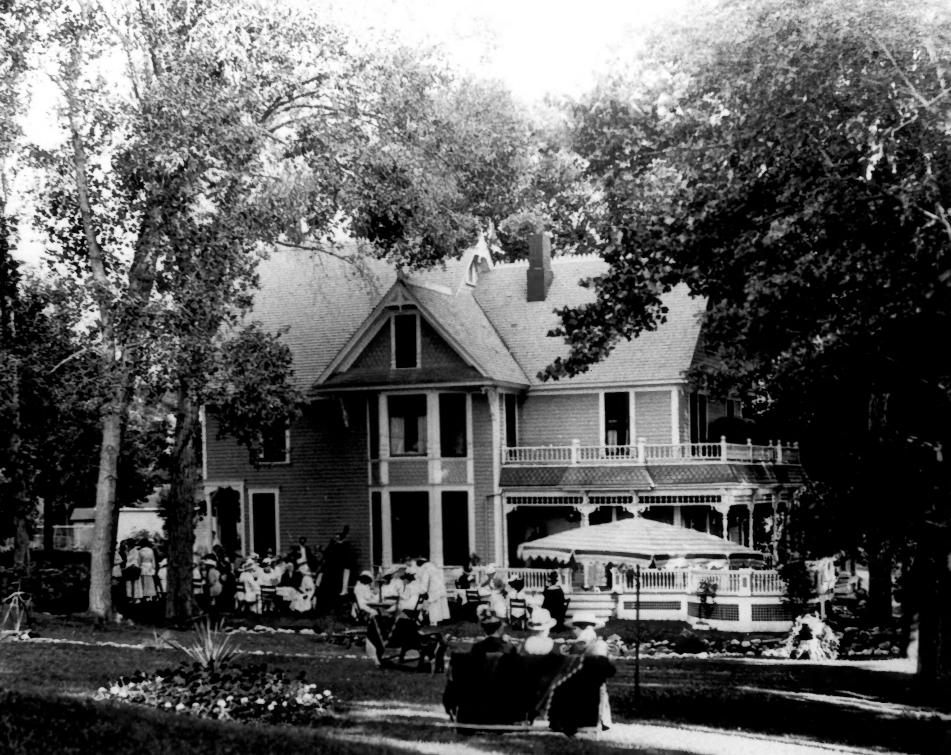

## 2944
NOV | 5 1979

Neff Mill Site/Oakwood
2610 Evergreen Avenue
Salt Lake City, Utah
5AL+ LAKE COUNTY SEP 19 1970
Oakwood in its heyday
North facade

Original photograph in the collection of the Utah State Historical Society