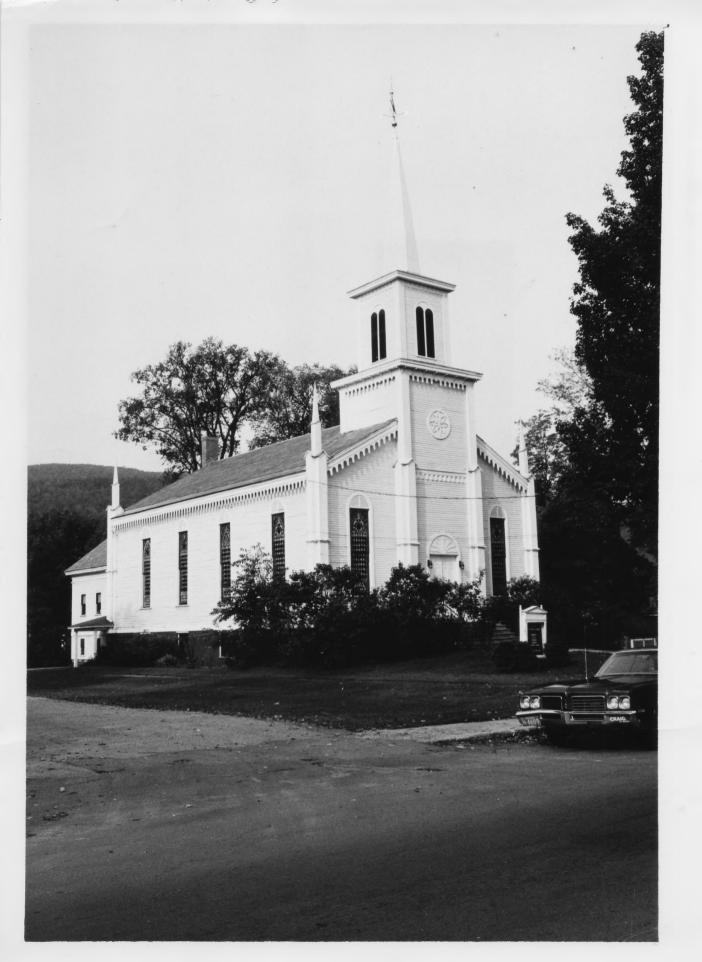

Waterbury, VT

credit: Terry Winters

date: September, 1976

view: NW

subject: Congregational Church (#34)

photo:

APR 2 4 1978 AUG 2 4 1978

WATERBURY VILLAGE HISTORIC DISTRICT Washington County, VT

Photo /7 of 35

Property of the National Register

VERMONT DIVISION FOR HISTORIC PRESERVATION

SUBJECT Congregational VIEW NW

FILE # 76-A-246 CREDIT Terry With

DATE VIEW NW Church (#34 in District)

Waterbury, VT