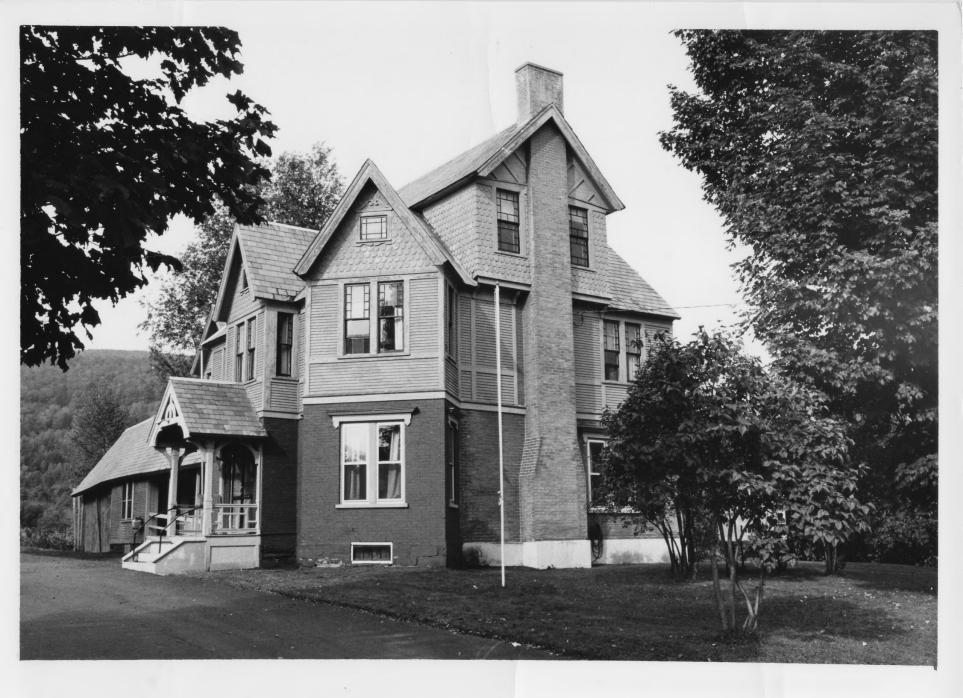

view: W

subject: 51 South Main Street (89)

photo:/7

APR 24 1978

AUS 24 1978

WATERBURY VILLAGE HISTORIC DISTRICT Washington County, VT

Photo // of 35

Property of the National Register

VERMONT DIVISION FOR HISTORIC PRESERVATION

CO. Washington TOWN Waterbury DATE
SUBJECT 51 South Main VIEW
FILE # 76-A-244 CREDIT Terry WILL

Street (#89)

Waterbury, VT

credit: Terry Winters

date: September, 1976