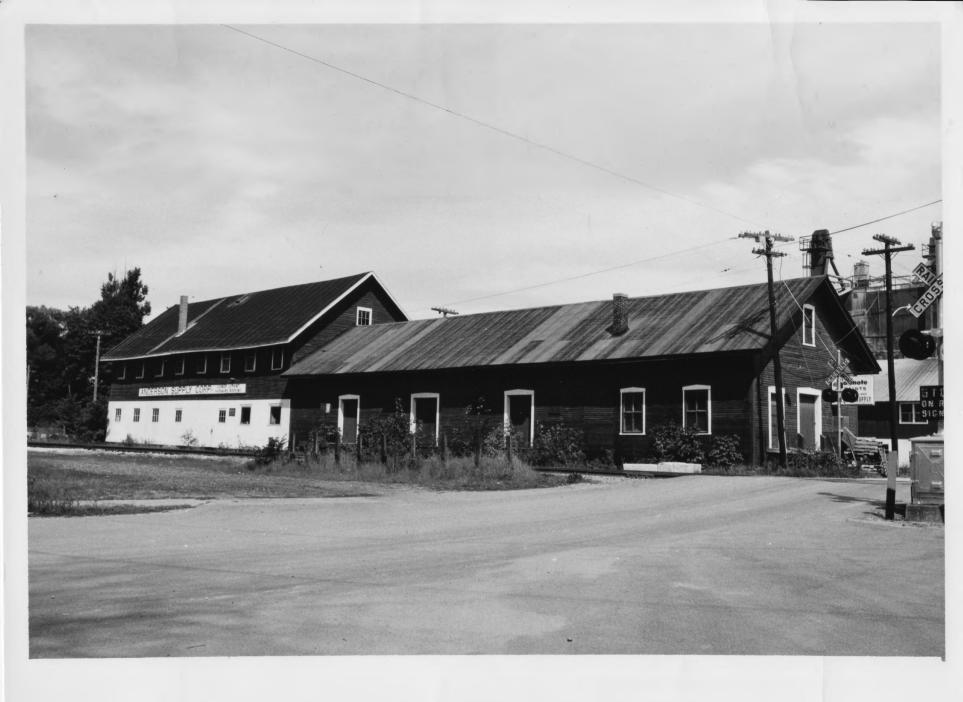

view: NE

subject: Anderson Supply Co. (#108)

photo:20

APR 24 1978

AUG 24 1978

WATERBURY VILLAGE HISTORIC DISTRICT Washington County, VT

Photo 8 of 35

Property of the National Register

VERMONT DIVISION FOR HISTORIC PRESERVATION

SUBJECT anderson/ Supply VIEW NF Co. (#108)

FILE # 76-A-105 CREDIT Terry Waters

Waterbury, VT

credit: Terry Winters

date: September, 1976

view: NW

subject: Deal House (187)