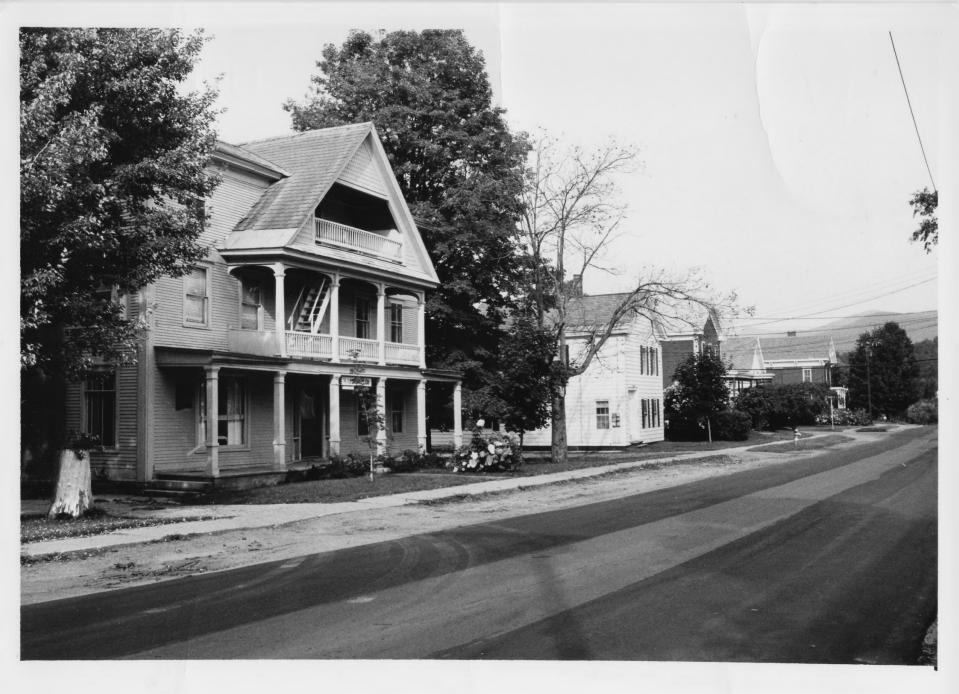

subject: Waterbury Village Historic District (L to R #74, 75, 79, 82, 83)

photo:15

APR 24 19/6

AUG 24 1978

WATERBURY VILLAGE HISTORIC DISTRICT Washington County, VT

Photo 19 of 35

Property of the National Register

COllashington Waterbury DATE 9/76
SUBJECT Waterbury Villagew SE

FILE # 76-A-105 CREDIT Terry Winters

Aistoric District ( Lto R #74, 75, 79, 82, 83)

Waterbury, VT

credit: Terry Winters

date: September, 1976