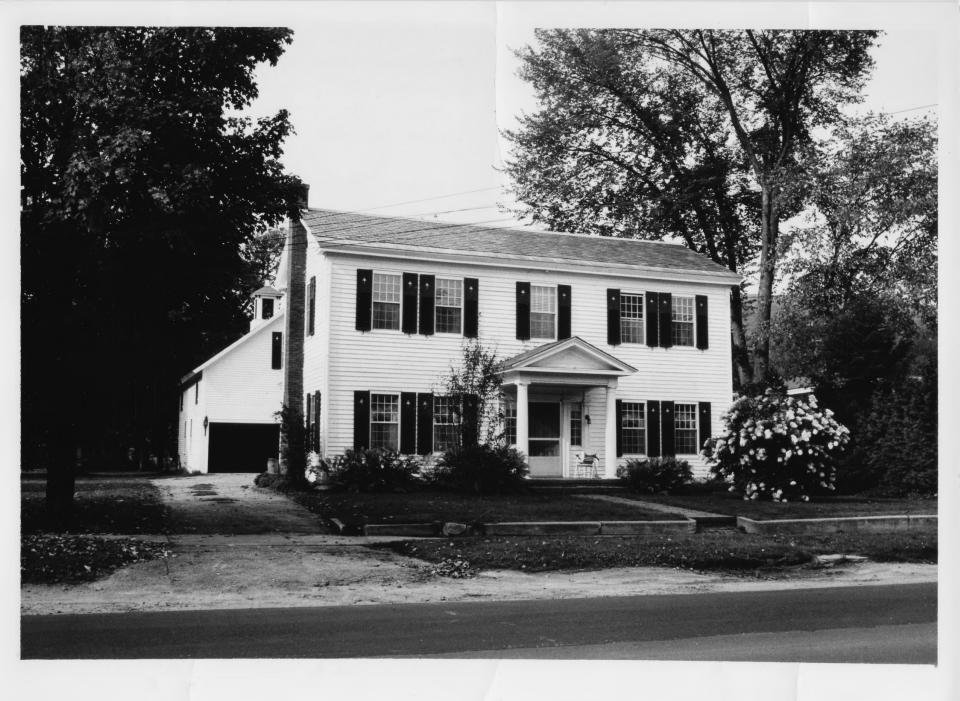

view: W

subject: 51 South Main Street (89)

photo:/7

APR 24 1978

AUS 24 1978

WATERBURY VILLAGE HISTORIC DISTRICT Washington County, VT

Photo // of 35

Property of the National Register

VERMONT DIVISION FOR HISTORIC PRESERVATION

CO. Washington TOWN Waterbury DATE
SUBJECT 51 South Main VIEW
FILE # 76-A-244 CREDIT Terry WILL

Street (#89)

Waterbury, VT

credit: Terry Winters

date: September, 1976