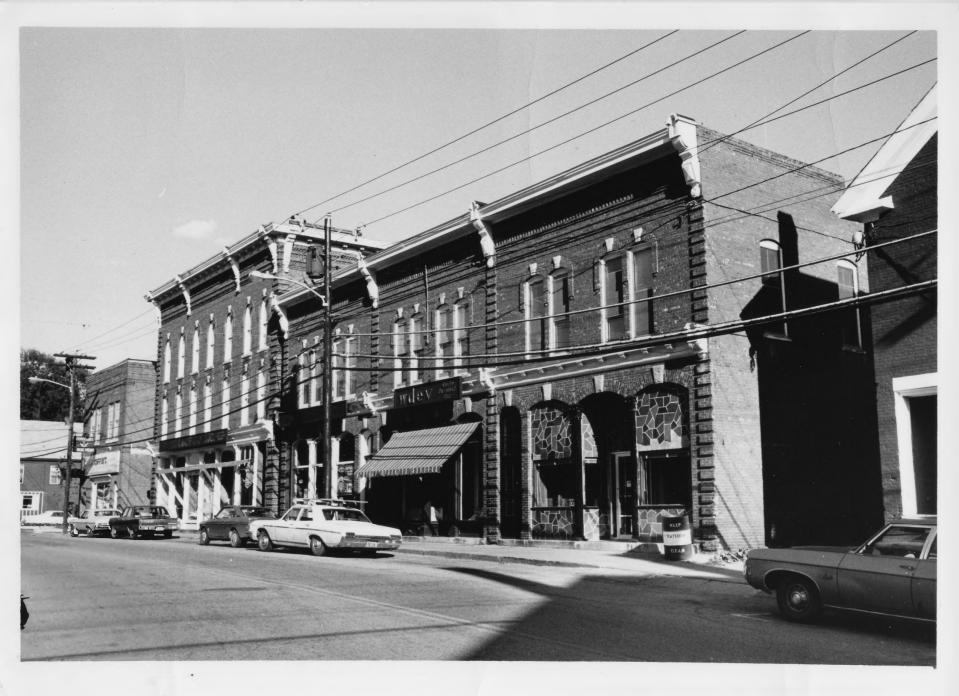

Waterbury, VT

credit: Terry Winters

date: September, 1976

view: SE

subject: Waterbury Village Historic District (L to R
#'s 70, 71, 72, 73)

photo: 2

A. K. 6 . 3 . 3

AUG 24 1978

WATERBURY VILLAGE HISTORIC DISTRICT Washington County, VT

Photo 15 of 35

Property of the National Register

## VERMONT DIVISION FOR HISTORIC PRESERVATION

| co. Lashington TOWN Waterbury      | _ DATE  |          |            |     |        |     |
|------------------------------------|---------|----------|------------|-----|--------|-----|
| SUBJECT From Kury Willage Historic | VIEW SE | Destrict | (Lto R H's | 70. | 71. 72 | 7.2 |
| FILE # 76- A-240 CREDIT TONG U     | out in  |          |            |     | ')     | 10  |