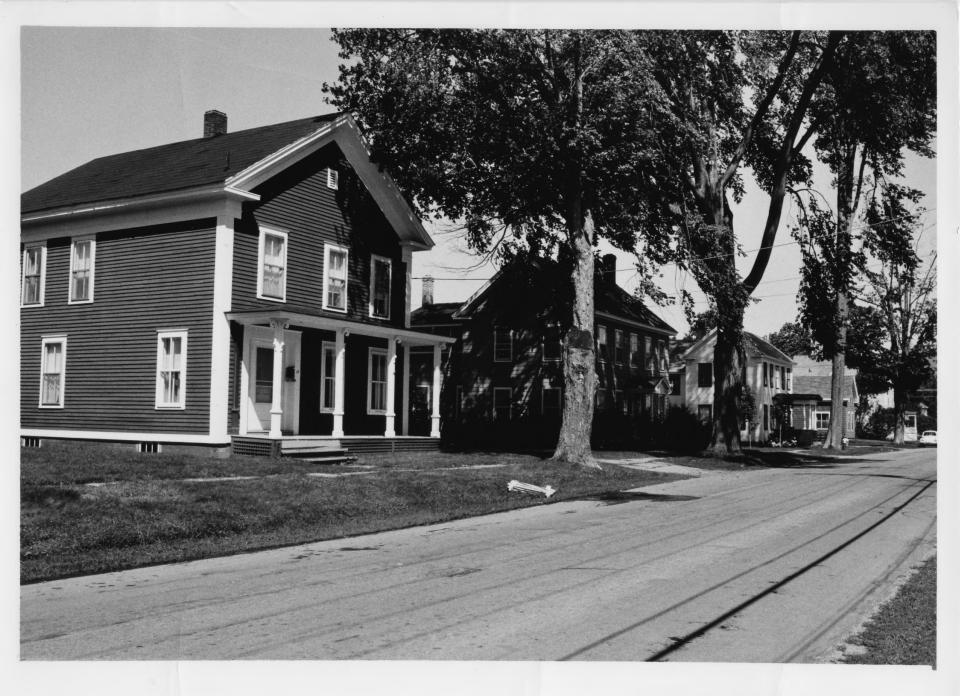

Waterbury, VT

credit: Terry Winters

date: September, 1976

view: SE

subject: Waterbury Village Historic District (L to R
#'s 70, 71, 72, 73)

photo: 2

A. K. 6 . 3 . 3

AUG 24 1978

WATERBURY VILLAGE HISTORIC DISTRICT Washington County, VT

Photo 15 of 35

Property of the National Register

## VERMONT DIVISION FOR HISTORIC PRESERVATION

| co. Lashington TOWN Waterbury      | _ DATE  |          |            |     |        |     |
|------------------------------------|---------|----------|------------|-----|--------|-----|
| SUBJECT From Kury Willage Historic | VIEW SE | Destrict | (Lto R H's | 70. | 71. 72 | 7.2 |
| FILE # 76- A-240 CREDIT TONG U     | out in  |          |            |     | ')     | 10  |