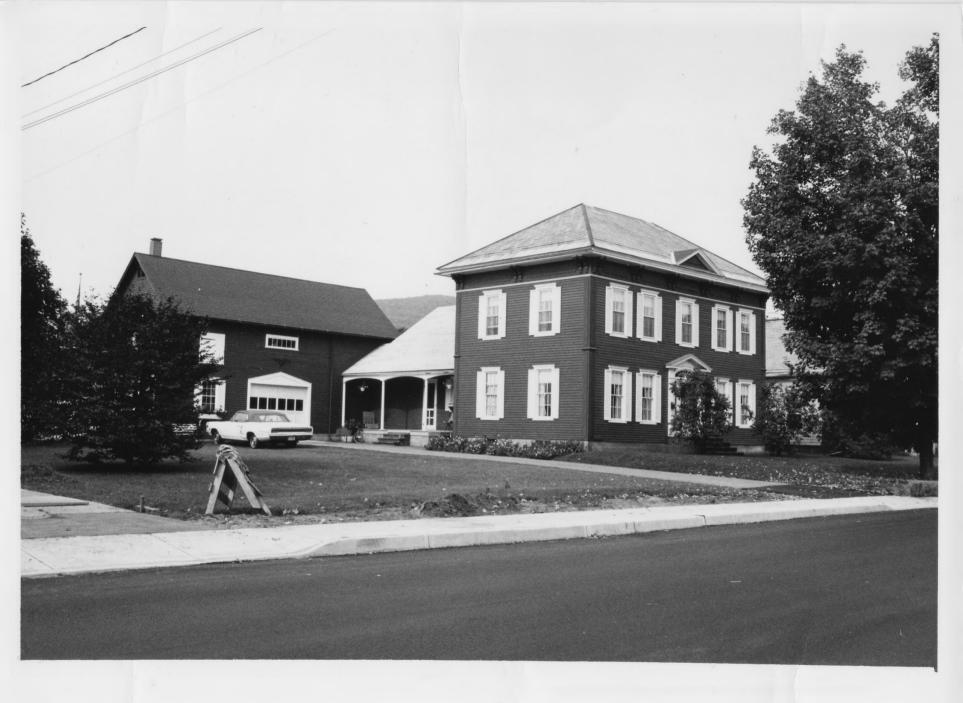

SUBJECT Deal Stouring (#187) VIEW NW

FILE # 76-A-245 CREDIT

Waterbury, VT

credit: Terry Winters

date: September, 1976

view: NW

subject: 123 South Main Street (185) & 184

photo:23

APR 24 19/8 AUG 24 1978

WATERBURY VILLAGE HISTORIC DISTRICT Washington County, VT

Photo 12 of 35

Property of the National Register

VERMONT DIVISION FOR HISTORIC PRESERVATION

SUBJECT 123 South Main VIEW NW Street (#185) & #184 FILE # 76-A-245 CREDIT