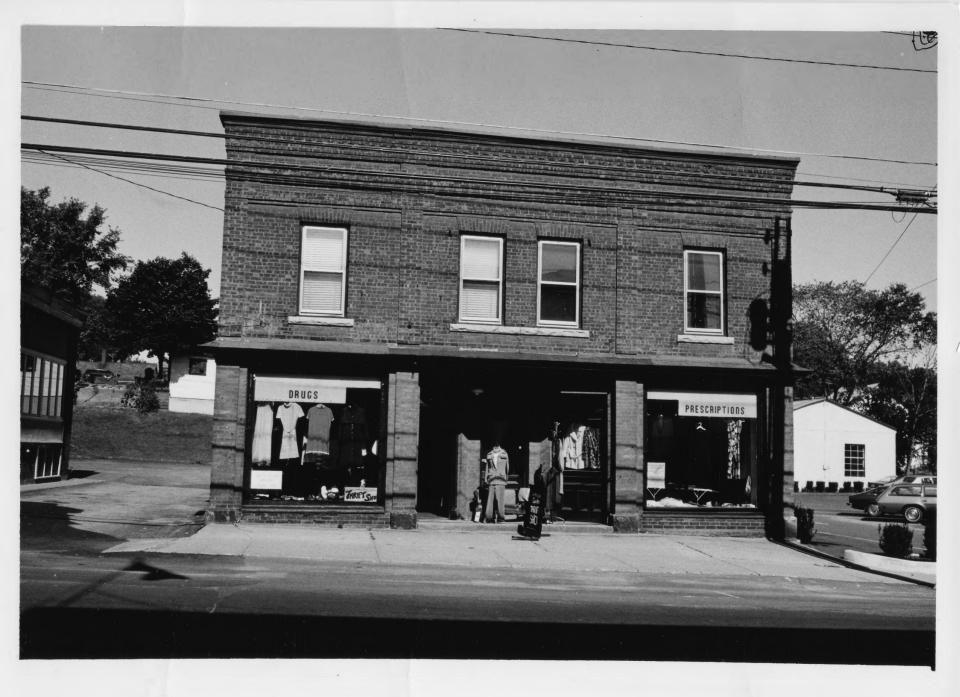

view: E

subject: Drugstore (#79)

photo: 16

APR 24 1978

AUG 24 1978

WATERBURY VILLAGE HISTORIC DISTRICT Washington County, VT

Photo / of 35

Property of the National Register

VERMONT DIVISION FOR HISTORIC PRESERVATION

CO. Januaryton TOWN Water DATE

SUBJECT Alrugstone (#79) VIEW E

FILE # 76-A-105 CREDIT Terry

VIEW E (Demolished Summer - 11972)

Waterbury, VT

credit: Terry Winters

date: September, 1976