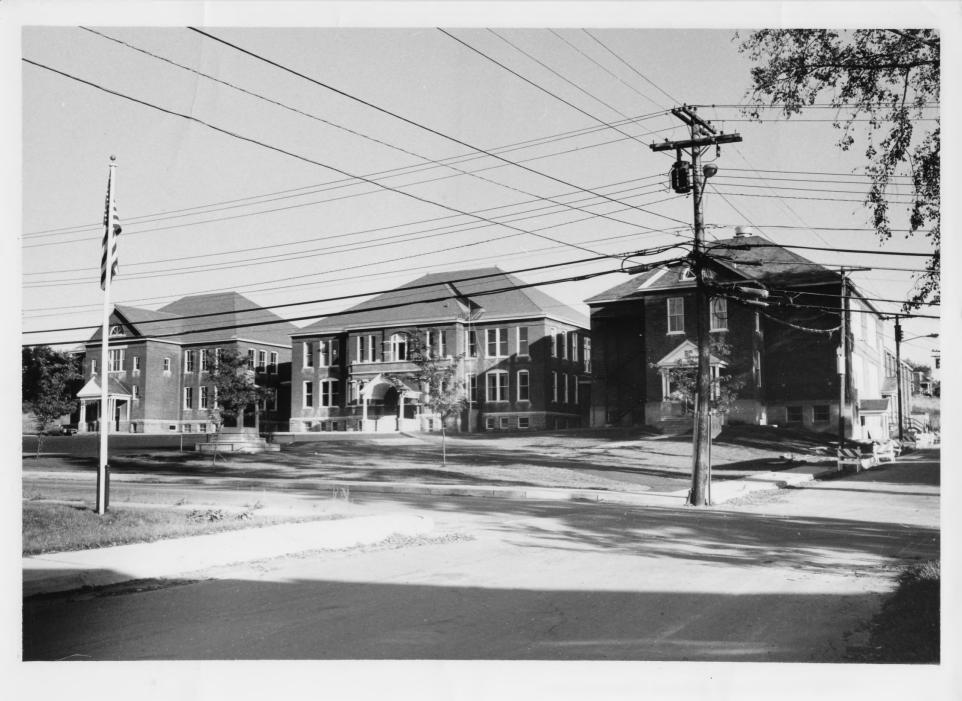

credit: Terry Winters

date: September, 1976

view: SE

subject: Waterbury Elementary School (#64)

photo:/4

APR 24 1978 AUG 24 1978

WATERBURY VILLAGE HISTORIC DISTRICT Washington County, VT

Photo 20 of 35

Property of the National Register

CO. Washington TOWN Waters was DATE
SUBJECT Stater bury Elementary School (#64) VIEW SE
FILE # 76-A-2490 CREDIT

Waterbury, VT

credit: Terry Winters

date: September, 1976

view: SE