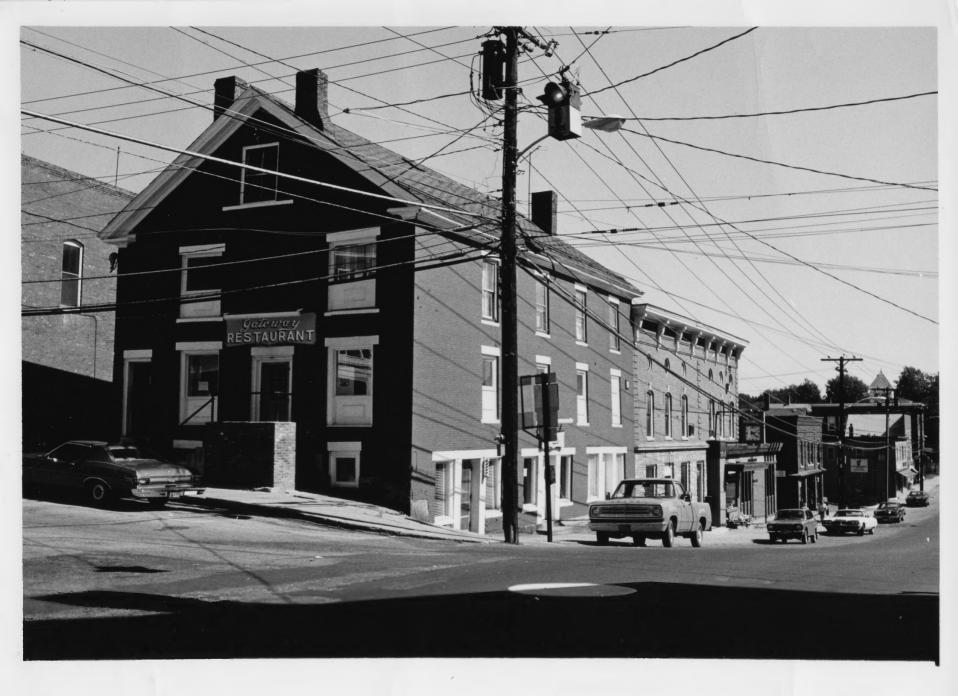

view: E

subject: Drugstore (#79)

photo: 16

APR 24 1978

AUG 24 1978

WATERBURY VILLAGE HISTORIC DISTRICT Washington County, VT

Photo / of 35

Property of the National Register

VERMONT DIVISION FOR HISTORIC PRESERVATION

CO. Januaryton TOWN Water DATE

SUBJECT Alrugstone (#79) VIEW E

FILE # 76-A-105 CREDIT Terry

VIEW E (Demolished Summer - 11972)

Waterbury, VT

credit: Terry Winters

date: September, 1976