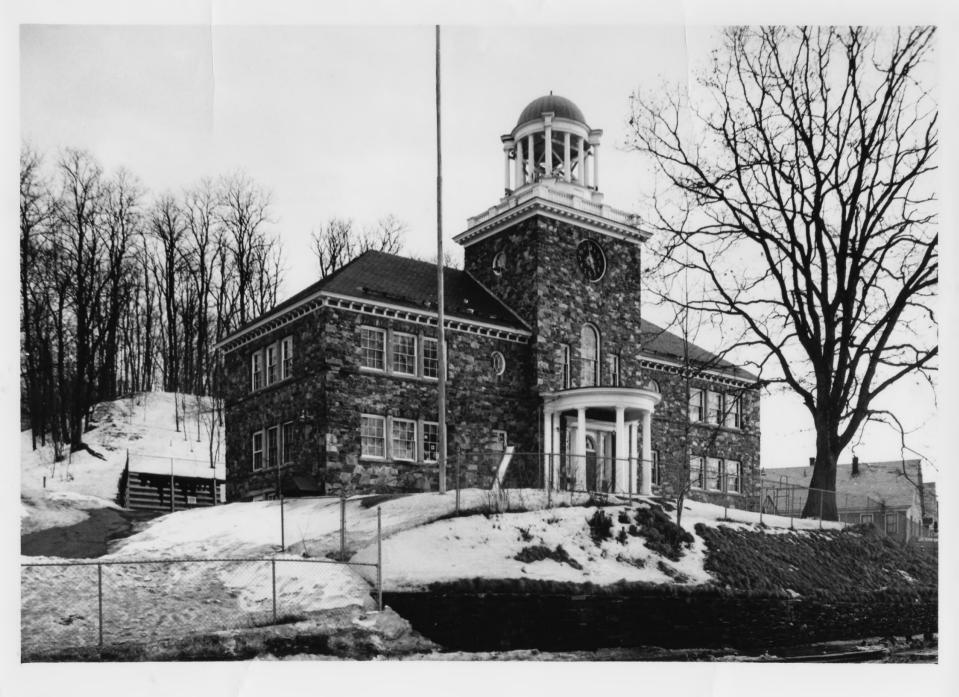

Canal Street Schoolhouse Brattleboro, Vermont

Worldham Co

Credit: Clark Schoettle

Date: March 1977

Negative filed at Vermont Division for Historic Preservation

Description: Canal Street Schoolhouse

View: SW

Photograph 1 of 3

APR 27 1977

AUG 19 1977

Canal Street Schoolhouse Brattleboro, Vermont

Windham Co.

Credit: Clark Schoettle

Date: March 1977

Negative filed at Vermont Division for Historic Preservation