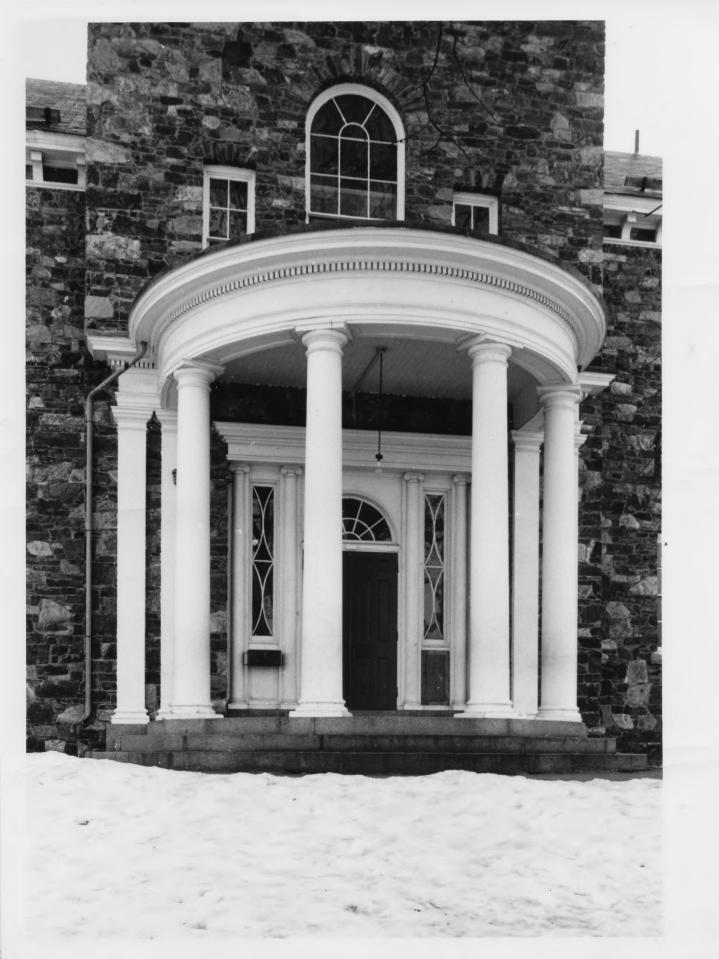

Description: Detail of Entrance

Photograph 2 of 3

APR 271977

AUG 1 9 1977

ワフーターツノー井る

PETCHAR LANGITAN THE TO YEAR PEGISTER

Canal Street Schoolhouse Brattleboro, Vermont

Credit: Clark Schoettle