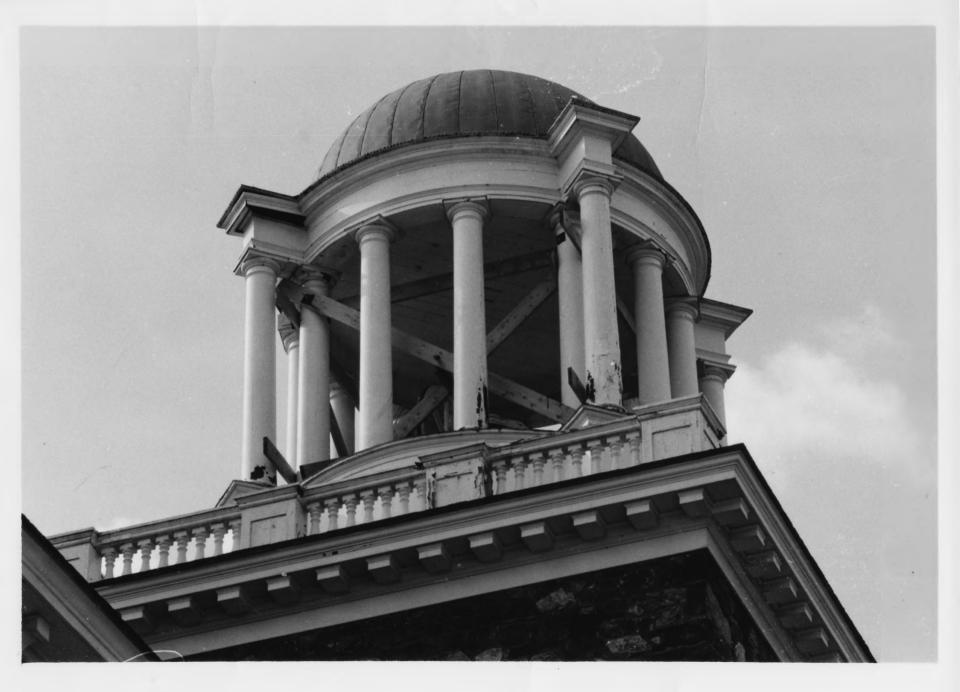

Wind ham Co

Date: March 1977

Negative filed at Vermont Division for Historic Preservation

Description: Detail of Cupola

Photograph 3 0 APR 271977

AUG 1 9 1977

77-4-7/-4/