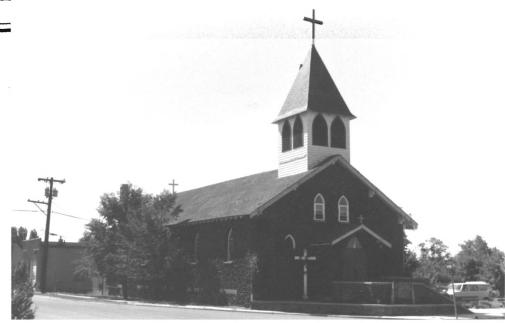

## ARIZONA STATE HISTORIC PROPERTY INVENTORY

| IDENTIFICATION Flagstaff Multiple Resource Area  SURVEY AREA NAME: | COUNTY: Coconino SURVEY SITE: 11-26 USGS QUAD: Flagstaff West |
|--------------------------------------------------------------------|---------------------------------------------------------------|
| HISTORIC NAME: Our Lady of Guadalupe Church                        | T 21 R 7E S 21 / NE ¼ OF THE NE ¼                             |
| ADDRESS/LOCATION: 302 S. Kendrick  Flagstaff  CITY/TOWN:           | UTM 12-440580-3894720                                         |
| CITY/TOWN:                                                         | Description (contd.)                                          |
| TAX PARCEL NUMBER: 103-7-21A (less one acre)                       | ROOF TYPE: gable                                              |
| OWNER: Bishop of the Roman Catholic Church of                      | ROOF SHEATHING: wood shingles                                 |
| OWNER ADDRESS: Rev. Fitzpatrick                                    |                                                               |
| 224 S. Kendrick, Flagstaff, AZ 86001                               | EAVES TREATMENT: exposed rafters                              |
| HISTORIC USE: church                                               |                                                               |
| PRESENT USE: church                                                | WINDOWS: pointed arched beaded glass                          |
| BUILDING TYPE: church                                              |                                                               |
| STYLE: Gothic                                                      | ENTRY: central - double wood doors                            |
| CONSTRUCTION DATE: 1926                                            | with strap hinges                                             |
| ARCHITECT/BUILDER: Pete J. Lindemann                               | PORCHES:                                                      |
| INTEGRITY: altered minor                                           |                                                               |
| CONDITION: good                                                    | STOREFRONTS: Not Applicable                                   |
| <u>DESCRIPTION</u>                                                 |                                                               |
| STORIES: 2 DIMENSIONS: (1)100 (w) 35                               | NOTABLE INTERIOR: Unknown                                     |
| STRUCTURAL MATERIAL: coursed malpais                               |                                                               |
| rubble                                                             | OUTBUILDINGS: none                                            |
| FOUNDATION MATERIAL: stone                                         |                                                               |
|                                                                    | ALTERATIONS: CMU addition at rear                             |
| WALL SHEATHING: stone                                              |                                                               |
|                                                                    | PHOTOGRAPH_                                                   |
| APPLIED ORNAMENT:                                                  | DUOTOOD A DUED . Woodward                                     |