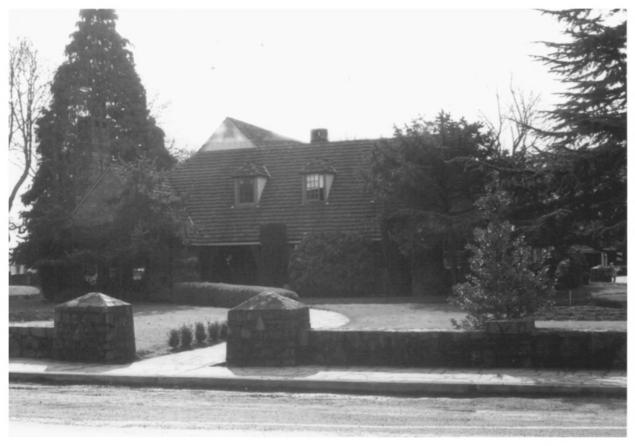

Oregon State Forester's Office Building 2600 State Street Salem, Marion County, Oregon

Oregon State Forestry Dept., photo 1981 2600 State Street (Jim Fisher) Salem, OR 97310

2 of 10 Northeast (front) elevation from State Street.