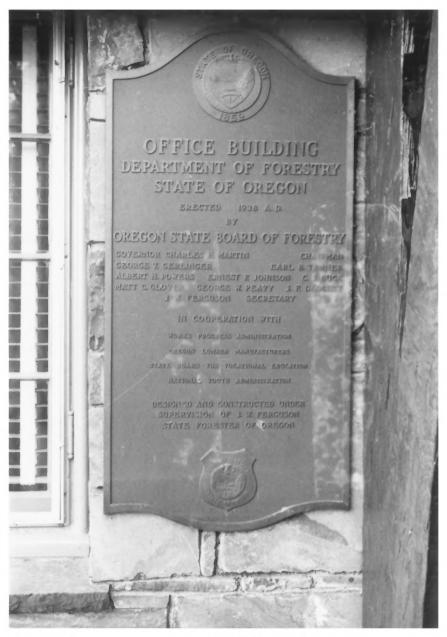

2600 State Street (Jim Fisher) Salem, OR 97310

8 of 10
Dedication plaque, facade of office
building.

Oregon State Forester's Office Building 2600 State Street Salem, Marion County, Oregon Oregon State Forestry Dept., photo 1981 2600 State Street (Jim Fisher)