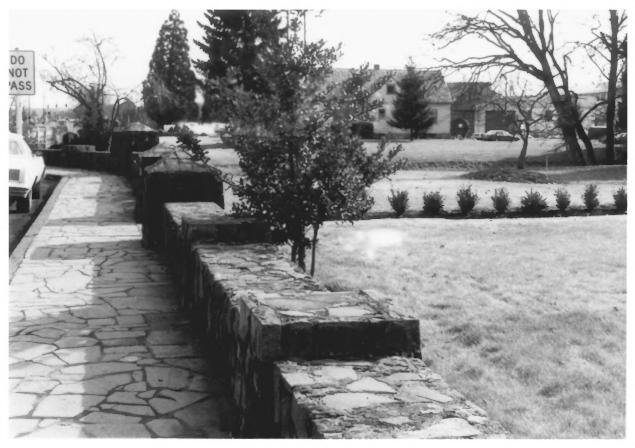

6 of 10 Looking southeasterly along rock wall and flagstone sidewalk lining State Street frontage.

Oregon State Forester's Office Building. 2600 State Street
Salem, Marion County, Oregon

Oregon State Forestry Dept., photo 1981 2600 State Street (Jim Fisher)