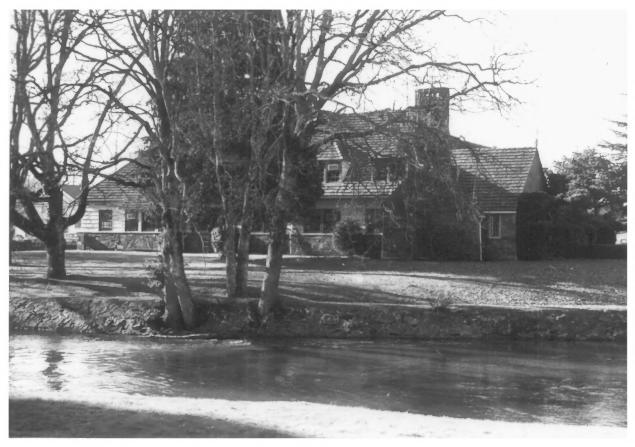

Oregon State Forester's Office Building 2600 State Street Salem, Marion County, Oregon

Oregon State Forestry Dept. photo, 1981 2600 State Street (Jim Fisher) Salem, OR 97310

3 of 10 Southeast and Northeast elevations from State Street Bridge showing rock streambank revetment