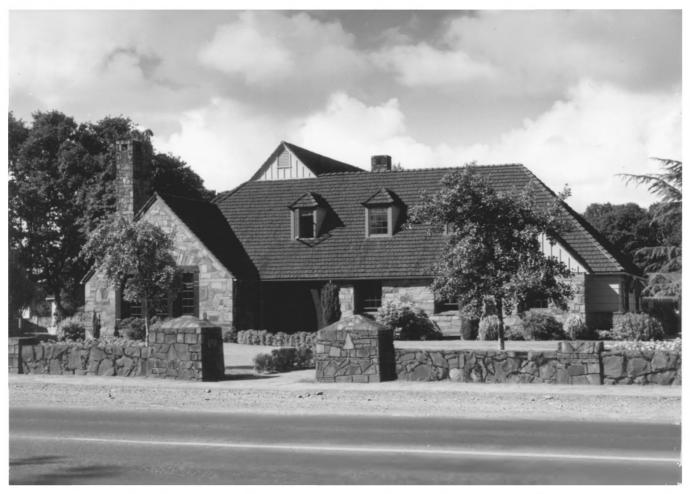

Oregon State Forester's Office Building 2600 State Street Salem, Marion County, Oregon 1 of 10 Historic view, Northeast (front) elevation, undated, ca. 1940. Oregon State Department of Forestry 2600 State Street Salem, OR 97310