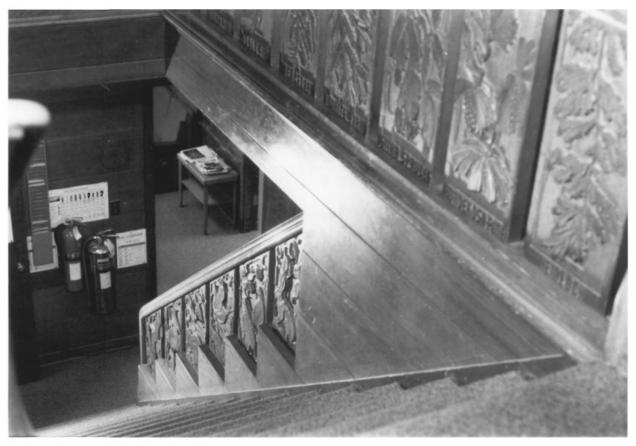

Salem, OR 97310

9 of 10 Detail of carved panels, stairway railing.

Oregon State Forester's Office Building 2600 State Street Salem, Marion County, Oregon

Oregon State Forestry Dept., photo 1981 2600 State Street (Jim Fisher) Salem, OR 97310

10 of 10 Detail of carved panels, stairway railing.