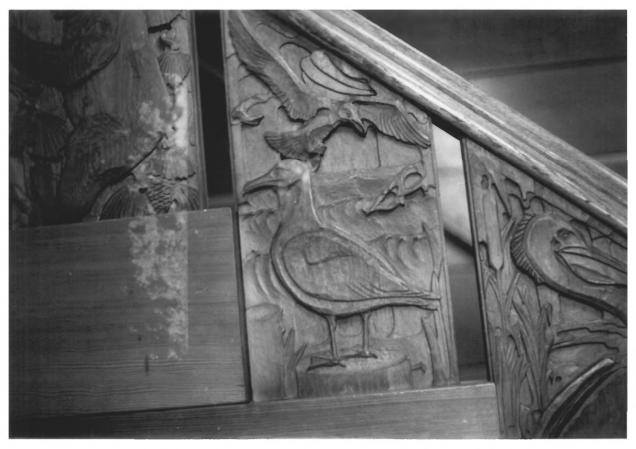

Salem, OR 97310

9 of 10 Detail of carved panels, stairway railing.

Oregon State Forester's Office Building 2600 State Street Salem, Marion County, Oregon

Oregon State Forestry Dept., photo 1981 2600 State Street (Jim Fisher) Salem, OR 97310

10 of 10 Detail of carved panels, stairway railing.