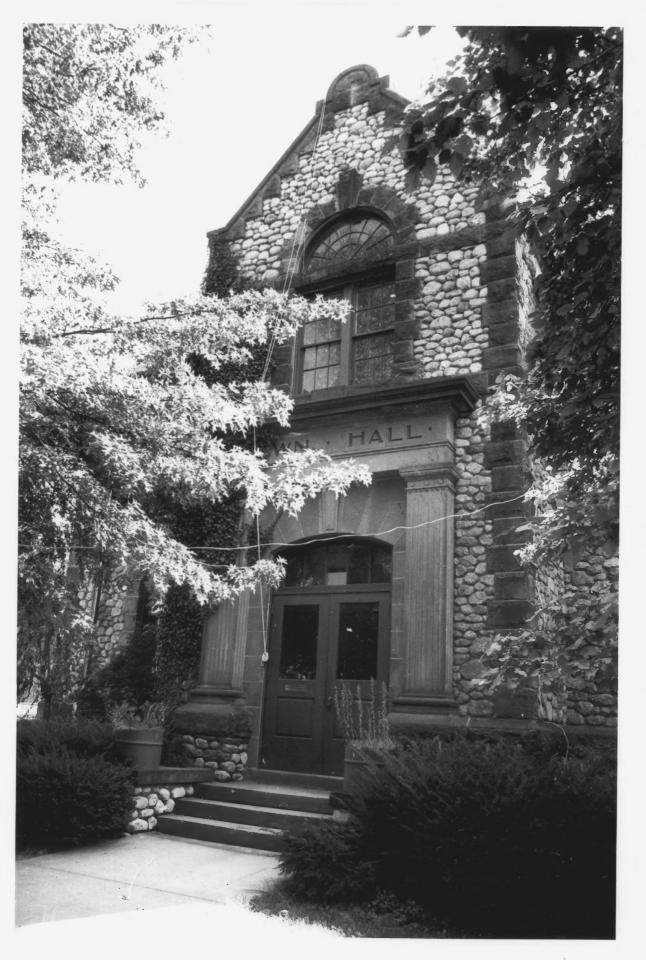

## Old Town HallMAY 7 1982 90 Post Road East Westport

Fairfield Cy., CT D. Ransom Photo. 8/80 Negative: Connecticut Historical Commission ENTRANCE PAVILION. VIEW SOUTHEAST Photograph 2 of 7

Old Town Hall MAY 7 1982 90 Post Road East Westport Fairfield Cy., CT D. Ransom Photo, 10/80 Negative: Connecticut Historical Commission ROOF OVERHANG, VIEW