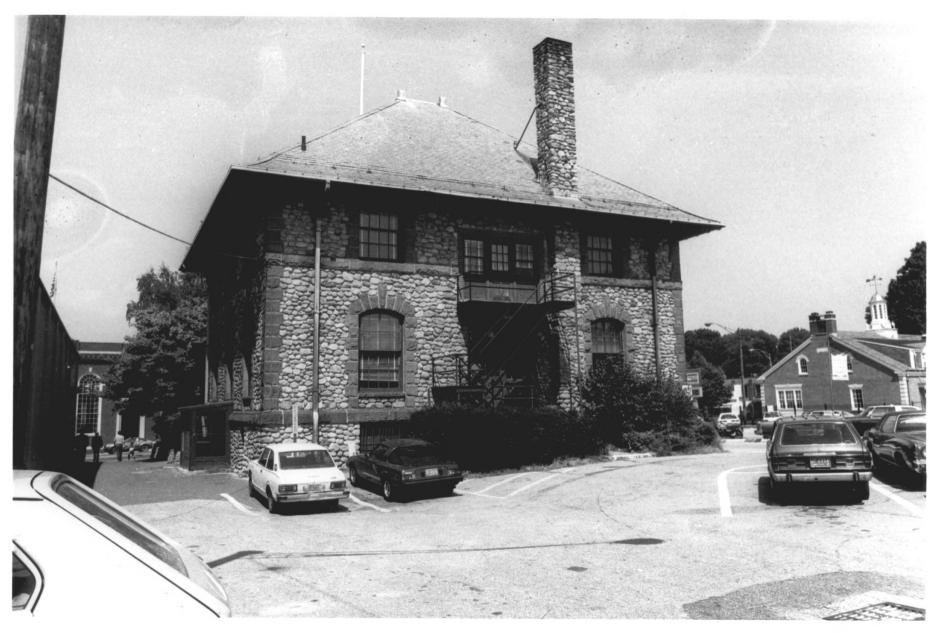

VIEW NORTHWEST Photograph 3 of 7

Old Town Hall MAY 7 1982 90 Post Road East Westport Fairfield Cy., CT

D. Ransom Photo. 8/80 Negative: Connecticut Historical Commission VIEW NORTHEAST Photograph 4 of 7

## Old Town HallMAY 7 1982 90 Post Road East Westport

Fairfield Cy., CT D. Ransom Photo. 8/80 Negative: Connecticut Historical Commission ENTRANCE PAVILION. VIEW SOUTHEAST Photograph 2 of 7

Old Town Hall MAY 7 1982 90 Post Road East Westport Fairfield Cy., CT D. Ransom Photo, 10/80 Negative: Connecticut Historical Commission ROOF OVERHANG, VIEW