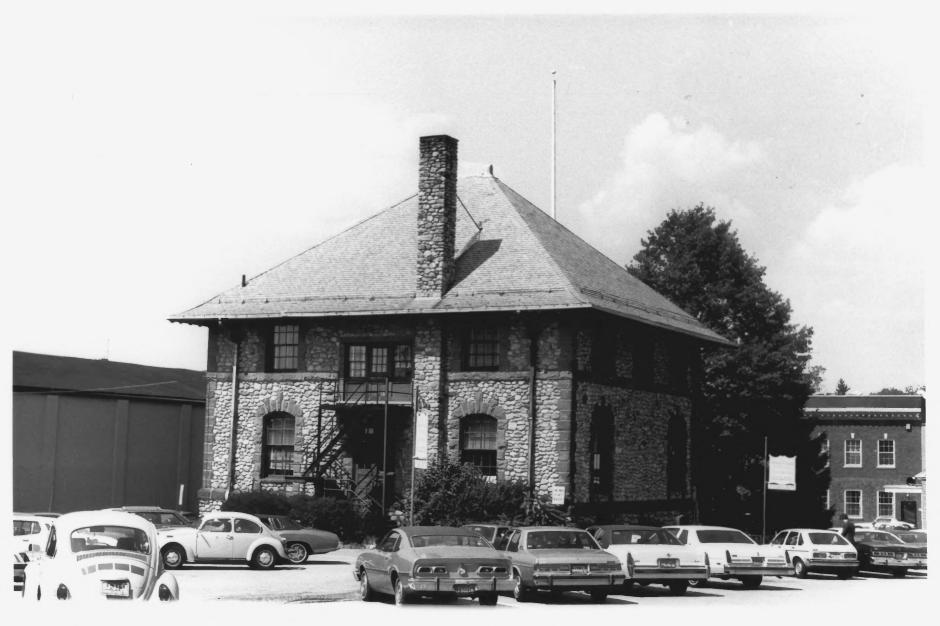

Old Town Hall MAY 90 Post Road East Westport Fairfield Cy., CT D. Ransom Photo, 10/80 Negative: Connecticut Historical Commission FRONT COURT, VIEW NORTHEAST Photograph 1 of 7

Old Town Hall 90 Post Road East Westport MAY 7 1982 Fairfield Cy., CT D. Ransom Photo. 8/80 Negative: Connecticut Historical Commission

VIEW NORTHWEST Photograph 3 of 7

Old Town Hall MAY 7 1982 90 Post Road East Westport Fairfield Cy., CT

D. Ransom Photo. 8/80 Negative: Connecticut Historical Commission VIEW NORTHEAST Photograph 4 of 7